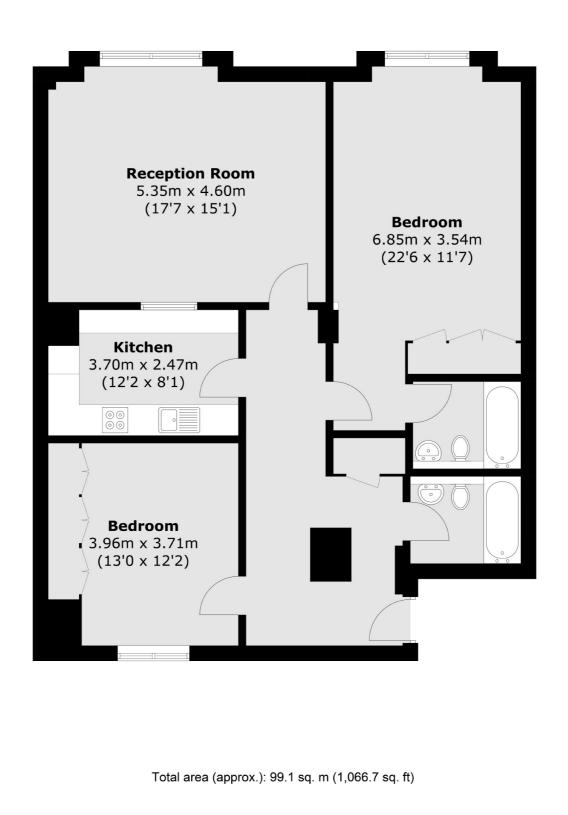

## Jamestown Road, NW1 £634 Per week

A spacious two double bedroom apartment in an attractive development moments from Camden, Regents Park and Primrose Hill. The property is generously sized boasting two bathrooms, double bedrooms, large living area, good storage and concierge service.

## Features

Double Bedrooms Secure Development Concierge Service Two Bathrooms Large Living Area Great Location