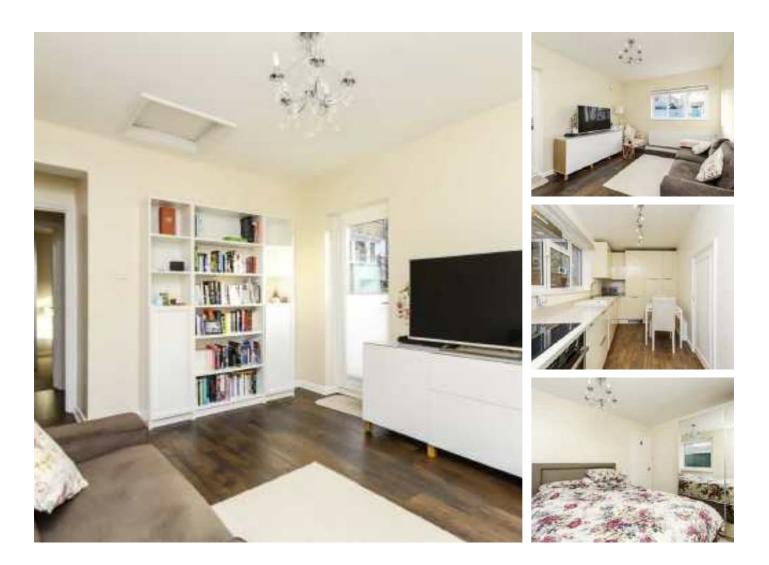

## Penn Road, N7 £438 Per week

A modern one bedroom apartment with its own garden located on the ground floor of a period conversion. The property offers wooden floors, a separate kitchen, modern bathroom and living room with direct access to the garden. Energy Rating: D.

## Features

Period Conversion Built In Storage Ground Floor Patio Garden Integrated Appliances Neutral Decor