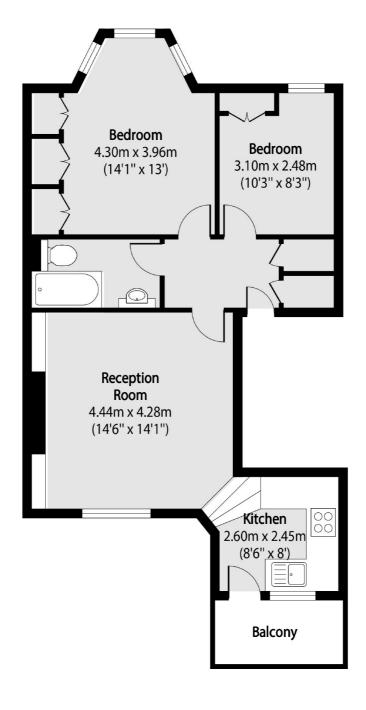

## Hillmarton Road, London, N7

Total area (approx): 59.05 sq m (635 sq. ft) Balcony total area (approx): 3.92 sq m (42 sq. ft)

Kentish Town & Camden 274 Kentish Town Road London NW5 2AA Lettings 020 7483 6391 Energy Rating: . We aim to make our particulars both accurate and reliable. However they are not guaranteed; nor do they form part of an offer or contract. If you require clarification on any points then please contact us, especially if you're traveling some distance to view. Please note that appliances and heating systems have not been tested and therefore no warranties can be given as to their good working order.