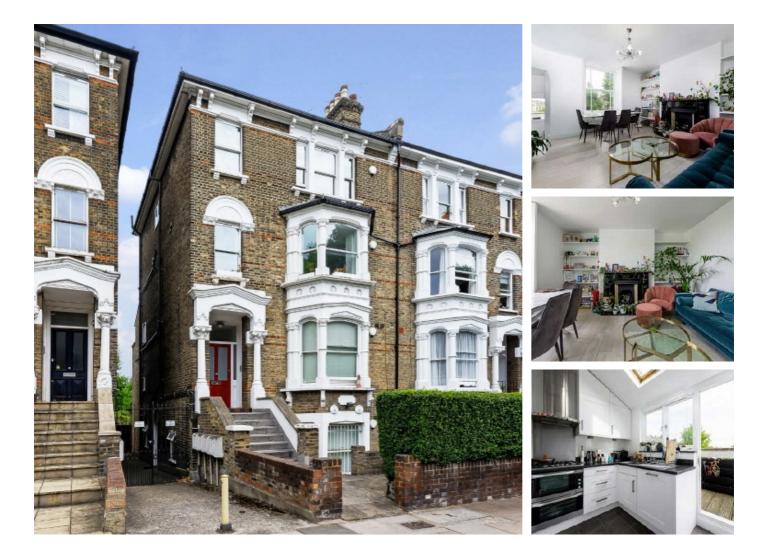

## Hillmarton Road, N7 £634 Per week

A stunning two bedroom property with a secluded balcony close to the Piccadilly Line. Kept in immaculate condition by the current owner the apartment boasts a spacious lounge, separate kitchen, modern bathroom, wooden floors and ample storage.

The Hillmarton Conservation area is a popular neighbourhood with excellent transports links to the city via the Piccadilly Line and Drayton Park Overground. The vast amenities of Holloway Road, Camden and Islington are also all close at hand.

### Features

Two bedrooms Modern First Floor Great Storage Balcony Part Furnished