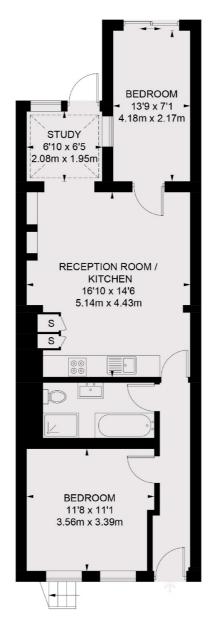

# **Dexters**









## Torriano Avenue, NW5

£600 Per week

This well presented two bedroom apartment with an office located on the lower ground floor of a Victorian conversion. The property benefits from a modern open plan living space with wood flooring, separate study room and a private decked garden.

Torriano Avenue offers easy access to all the shops restaurants and bars of Kentish Town Road and Tufnell Park high street.

#### **Features**

Victorian Conversion Decked Garden Study Room Open Plan Living Wood Flooring Central Location

### Torriano Avenue, London, NW5



#### **LOWER GROUND FLOOR**

TOTAL APPROX. FLOOR AREA 684 SQ. FT. (63.6 SQ. M.)