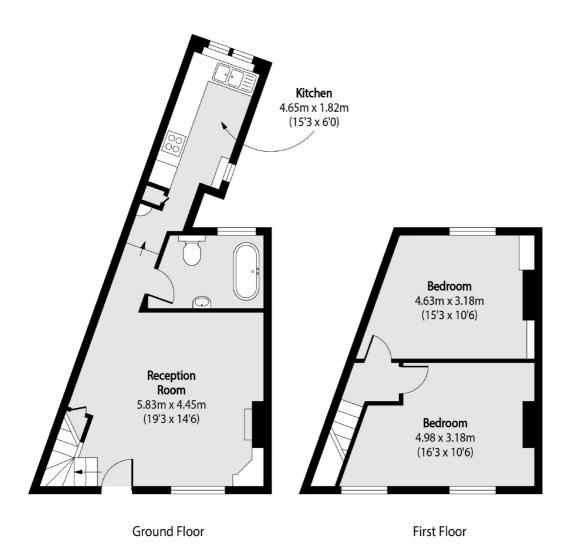

## Fortess Grove, NW5

£634 Per week

A charming Victorian terraced cottage situated in a highly sought after cul-de-sac close to the Northern line. The property offers a spacious lounge with wooden floors, three piece bathroom, modern kitchen, two spacious bedrooms and patio garden.

## Fortess Grove, London, NW5

Total area (approx): 68.25 sq m (735 sq. ft)

Kentish Town & Camden

274 Kentish Town Road

London

NW52AA

020 7483 6391

Lettings