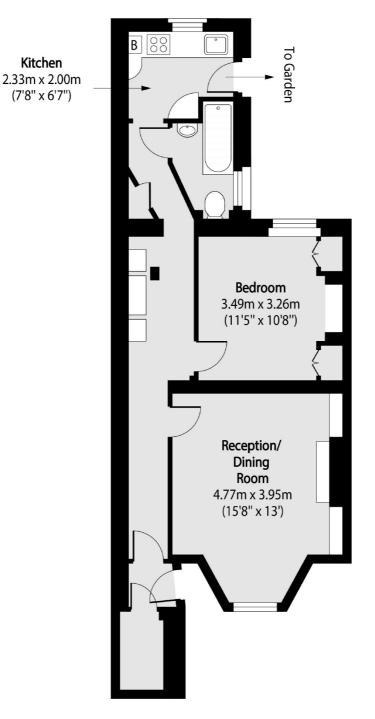

### Leighton Grove, London, NW5

Total area (approx): 52.02 sq m (560 sq. ft)

Kentish Town & Camden 274 Kentish Town Road London NW5 2AA Sales 020 7483 6390 Energy Rating: D. We aim to make our particulars both accurate and reliable. However they are not guaranteed; nor do they form part of an offer or contract. If you require clarification on any points then please contact us, especially if you're traveling some distance to view. Please note that appliances and heating systems have not been tested and therefore no warranties can be given as to their good working order.