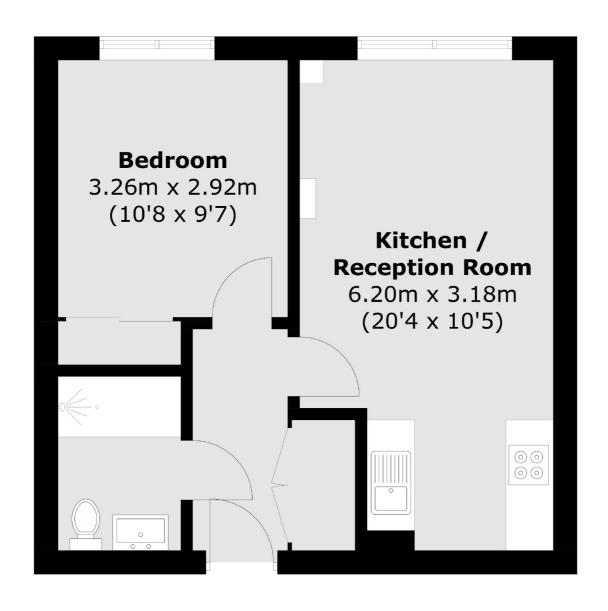

## Willingham Terrace, London, NW5

Total area (approx.): 38.9 sq. m (418.7 sq. ft)

Kentish Town & Camden

274 Kentish Town Road

London

Sales

NW52AA

020 7483 6390