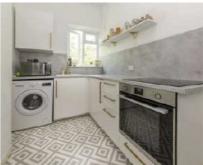

## Cliff Road, NW1

£426 Per week

A one-bedroom apartment set on the first floor of an attractive period property. This well presented flat offers a spacious living room, brand new and separate kitchen, double bedroom, high ceilings, bathroom and separate WC. Further benefits include period features such as hardwood, sash windows and the flat is being fully redecorated and re-carpeted throughout.