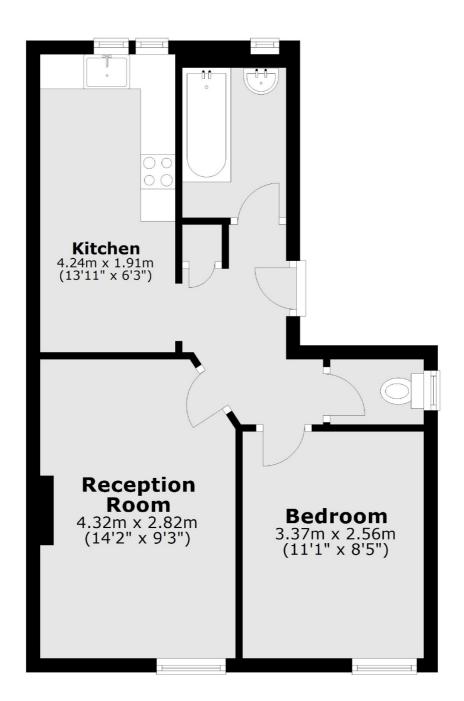

## Cliff Road, NW1

£426 Per week

A one-bedroom apartment set on the first floor of an attractive period property. This well presented flat offers a spacious living room, brand new and separate kitchen, double bedroom, high ceilings, bathroom and separate WC. Further benefits include period features such as hardwood, sash windows and the flat is being fully redecorated and re-carpeted throughout.

## Cliff Road, London, NW1

tal area: approx. 39.5 sq. metres (425.0 sq. fee

Kentish Town & Camden

274 Kentish Town Road

London

NW52AA

020 7483 6391

Lettings