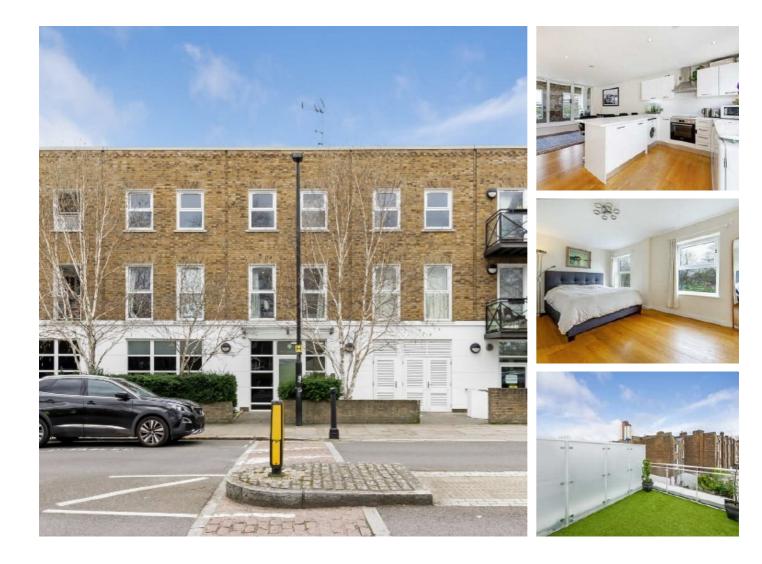

## **Talacre Road, NW5** £750,000

At approximately 739 sq.ft is this stunning two double bedroom apartment. The property is in fantastic condition throughout with lovely high ceilings, large windows that allow in lots of natural light and has access to two large private terraces.

Talacre Road is conveniently located within easy reach of Kentish Town, Chalk Farm, Gospel Oak and is only a short distance to Hampstead Heath. Belsize Park Underground is a 0.6 mile walk away.

### Features

Two Bedrooms Leasehold Two Large Terraces Recently Refurbished Top Floor Excellent Transport Links