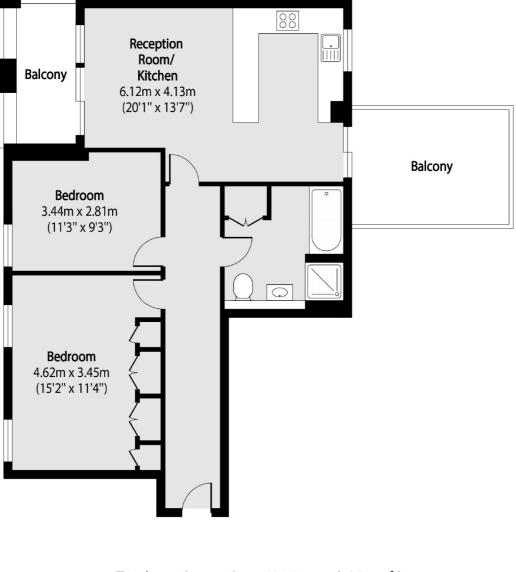

## Talacre Road, London, NW5

Total area (approx): 68.70 sq m (739 sq. ft) Balconies total area (approx): 14.61 sq m (157 sq. ft)

Kentish Town & Camden 274 Kentish Town Road London NW5 2AA Sales 020 7483 6390 Energy Rating: . We aim to make our particulars both accurate and reliable. However they are not guaranteed; nor do they form part of an offer or contract. If you require clarification on any points then please contact us, especially if you're traveling some distance to view. Please note that appliances and heating systems have not been tested and therefore no warranties can be given as to their good working order.