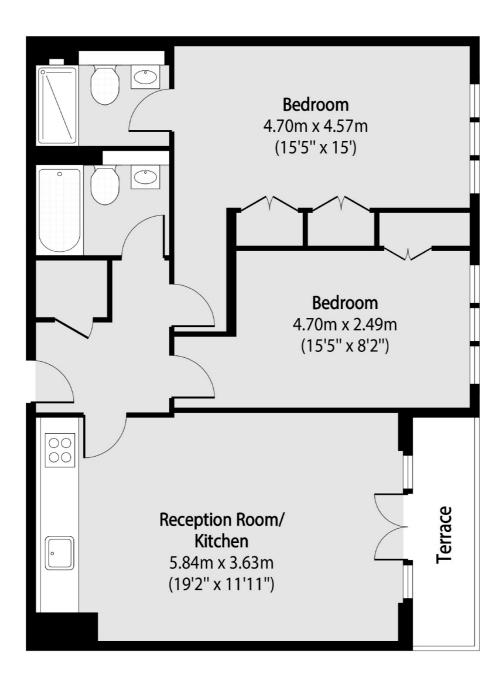

### Pratt Mews, London, NW1

Total area (approx): 61.22 sq m (659 sq. ft) Terrace total area (approx): 3.62 sq m (39 sq. ft)

Kentish Town & Camden 274 Kentish Town Road London NW5 2AA Sales 020 7483 6390 Energy Rating: B. We aim to make our particulars both accurate and reliable. However they are not guaranteed; nor do they form part of an offer or contract. If you require clarification on any points then please contact us, especially if you're traveling some distance to view. Please note that appliances and heating systems have not been tested and therefore no warranties can be given as to their good working order.