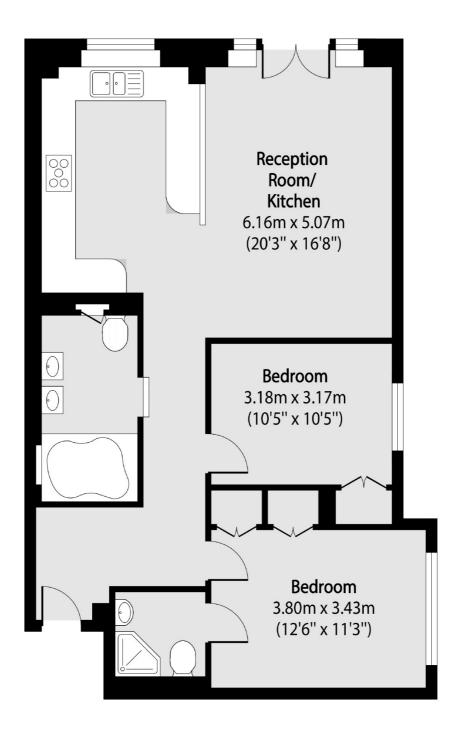

## Collard Place, London, NW1

Total area (approx): 68.54 sq m (738 sq. ft)

Kentish Town & Camden

274 Kentish Town Road

London

Sales

NW52AA

020 7483 6390