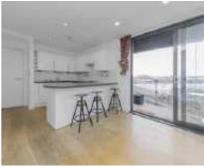

## Grafton Road, NW5 £450,000

Forming part of this popular modern purpose built block is this spacious one double bedroom apartment. The flat is approximately 483 sq.ft and is in fantastic condition through out, with a modern bathroom, an open plan kitchen / living room plus a private 198 sq.ft balcony that has a great view of the city.

## **Features**

One Bedroom Fantastic Condition Long Lease Open Plan Kitchen Approximately 483 Sq.Ft Lift