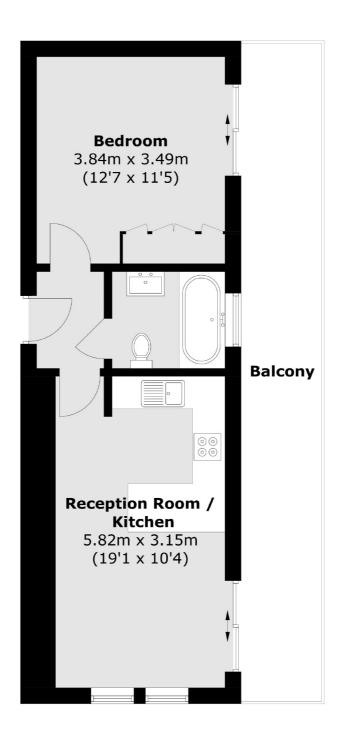

## Grafton Road, London, NW5

Total area (approx.): 39.7 sq. m (427.3 sq. ft) Balcony: 18.4 sq. m (198.0 sq. ft)

Kentish Town & Camden

274 Kentish Town Road

London

Sales

NW5 2AA

020 7483 6390