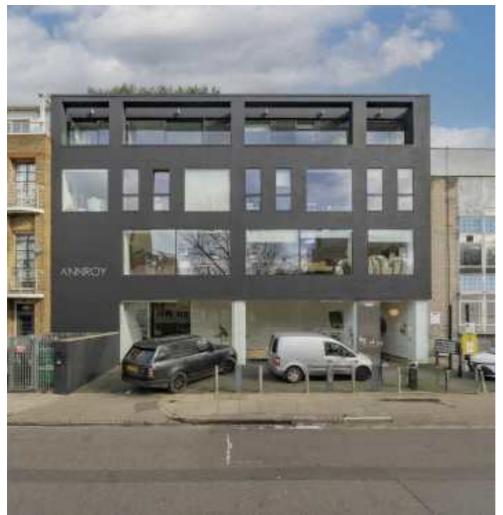

## Grafton Road, NW5 £450,000

Forming part of this popular modern purpose built block is this spacious one double bedroom apartment. The flat is approximately 483 sq.ft and is in fantastic condition through out, with a modern bathroom, an open plan kitchen / living room plus a private 198 sq.ft balcony that has a great view of the city.

Grafton Road is a short walk from the Parliament Hill entrance to Hampstead Heath with easy access to the open air lido and amazing views over London. Gospel Oak overground station is the closest station, with Kentish Town underground also close by.