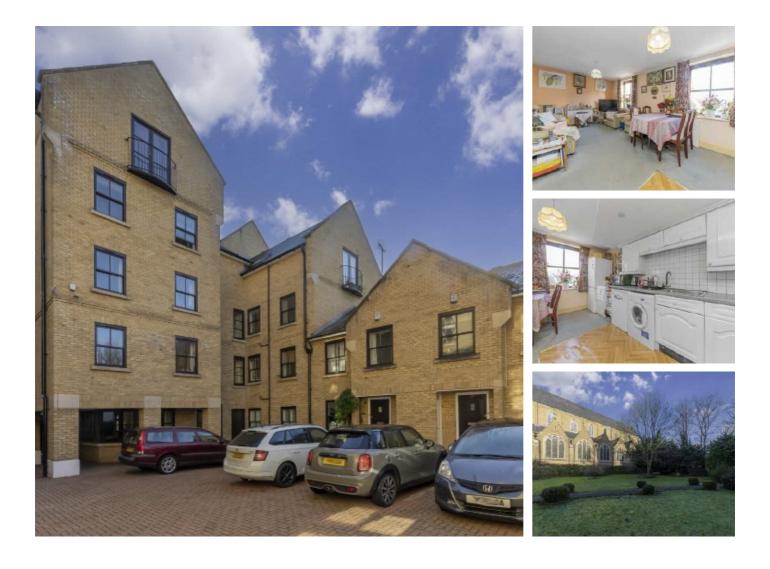

## Wordsworth Place, NW5 £550,000

At approximately 548 sq ft is this superb bright and spacious, two-bedroom apartment located on the first floor of a modern purpose-built development.

Wordsworth Place is located within close proximity to all the local amenities of Belsize Park, Hampstead and Kentish Town providing easy access to Belsize Park underground ( 0.6 miles ) and Hamspetad Heath overground stations (0.7 miles )

### Features

Two Bedrooms Secured Development Over 50s Parking Communal Gardens One Bathroom