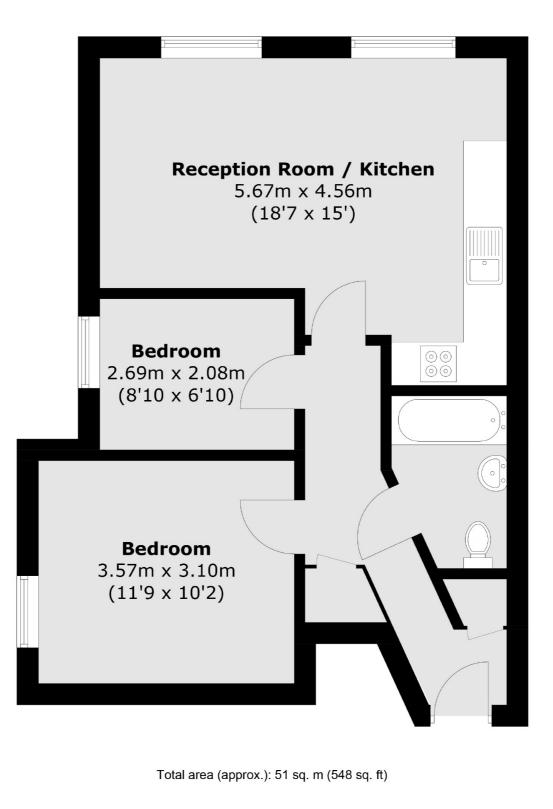

## Wordsworth Place, NW5 £550,000

At approximately 548 sq ft is this superb bright and spacious, two-bedroom apartment located on the first floor of a modern purpose-built development.

Wordsworth Place is located within close proximity to all the local amenities of Belsize Park, Hampstead and Kentish Town providing easy access to Belsize Park underground ( 0.6 miles ) and Hamspetad Heath overground stations (0.7 miles )

### Features

Two Bedrooms Secured Development Over 50s Parking Communal Gardens One Bathroom