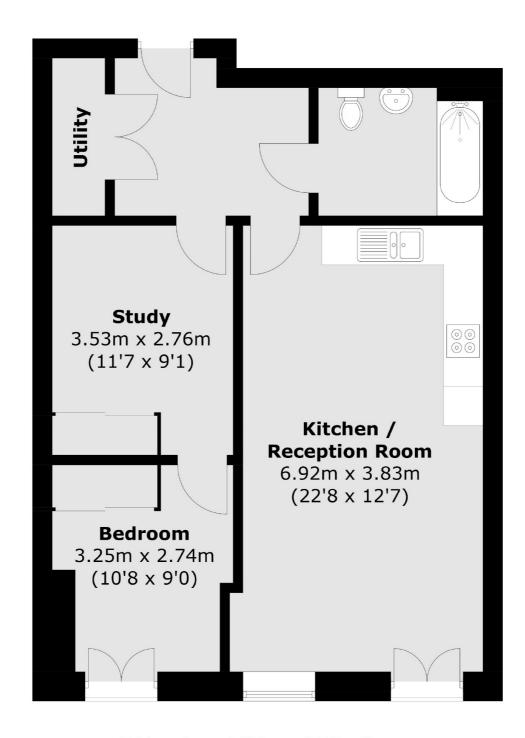

## **Dexters**









## Camden Road, NW1 £475,000

A stunning one double bedroom apartment with a separate study in a contemporary canal side development, designed by Squire & Partners. The apartment extends to 644 sq ft and has a modern, open plan layout.

Camden Town underground (Northern line) and Camden Road overground are well within half a mile of the property. Trendy Granary Square and the newly opened Coal Drops Yard shopping centre are also only a mile away.

## **Features**

One Double Bedroom Separate Study Concierge Lift Views Gated Courtyard

## Camden Road, London, NW1



Total area (approx.): 59.9 sq. m (644.7 sq. ft)