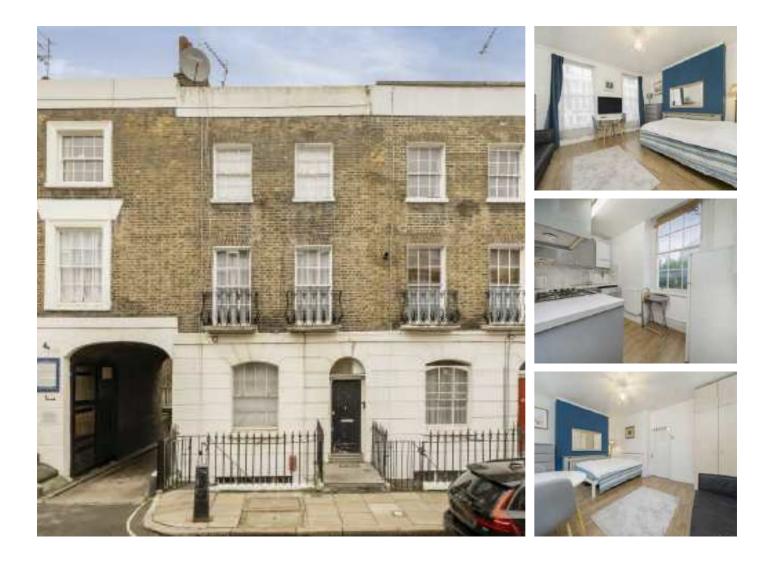

## Georgiana Street, NW1 £340,000

This studio apartment is situated on the first floor of a beautiful period conversion and is in good condition throughout. The property has wood flooring, large windows, high ceilings and a separate bathroom.

#### Features

Studio Good Condition Chain Free Long Lease Centrally located First Floor