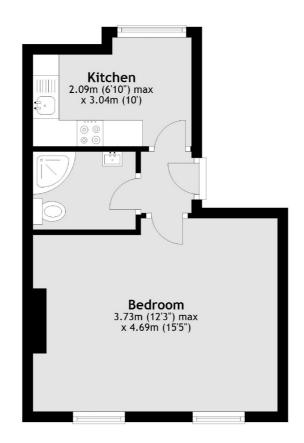

### Georgiana Street, London, NW1

**First Floor** 

Total area: approx. 27.4 sq. metres (295.4 sq. feet)

Kentish Town & Camden 274 Kentish Town Road London NW5 2AA Sales 020 7483 6390 Energy Rating: C. We aim to make our particulars both accurate and reliable. However they are not guaranteed; nor do they form part of an offer or contract. If you require clarification on any points then please contact us, especially if you're traveling some distance to view. Please note that appliances and heating systems have not been tested and therefore no warranties can be given as to their good working order.