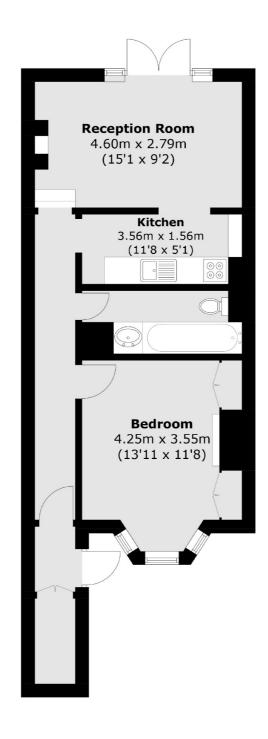

## Leighton Road, London, NW5

Total area (approx.): 49.5 sq. m (532.8 sq. ft)

Kentish Town & Camden

274 Kentish Town Road

London

Sales

NW52AA

020 7483 6390