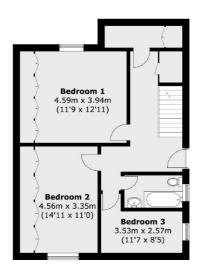

## **Features**

Three Bedrooms Split-Level Chain Free Garden Approximately 1,299 Sq.Ft Private Outhouse

## Camden Road, London, NW1

**Lower Ground Floor** 

**Ground Floor** 

Total area (approx.): 120.7 sq. m (1299 sq. ft)

020 7483 6390