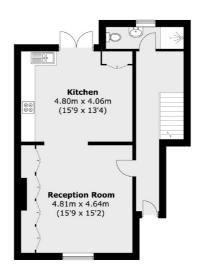

## Camden Road, NW1 £855,000

In the heart of Camden is this sun filled three bedroom flat with period features throughout and floor-to-ceiling windows with shutters. The property has an open plan kitchen, a separate reception room and direct access to a large garden.

## **Features**

Three Bedrooms Split-Level Chain Free Garden Approximately 1,299 Sq.Ft Private Outhouse

## Camden Road, London, NW1

**Lower Ground Floor** 

**Ground Floor** 

Total area (approx.): 120.7 sq. m (1299 sq. ft)

020 7483 6390