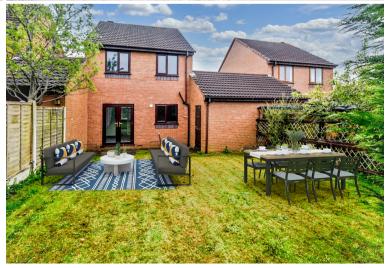

#### Features

- Superbly appointed 3 bed linked detached
- Brand new fitted kitchen and bathroom
- With new fitted carpets
- Garage and secluded rear gardens
- Gas central heating with new boiler

WITH NO CHAIN AND READY TO MOVE INTO - A modern link detached property which has been substantially upgraded featuring a brand new contemporary fitted kitchen together with new unused sanitary fittings. Also with new fashionable grey fitted carpets, gas central heating with a new upgraded boiler and PVCu double glazing. The freshly decorated accommodation means that any buyer can move in with no essential work required. Comprising entrance hall, cloakroom, spacious lounge with double doors through to an open plan dining kitchen. To the first floor there are three bedrooms and a bathroom. Outside there is an excellent garage and a driveway giving ample off-road parking. There are fully enclosed gardens at the rear which enjoy a high degree of seclusion and maturity. The house is vacant so AI technology has been used to help buyers by showing furniture.