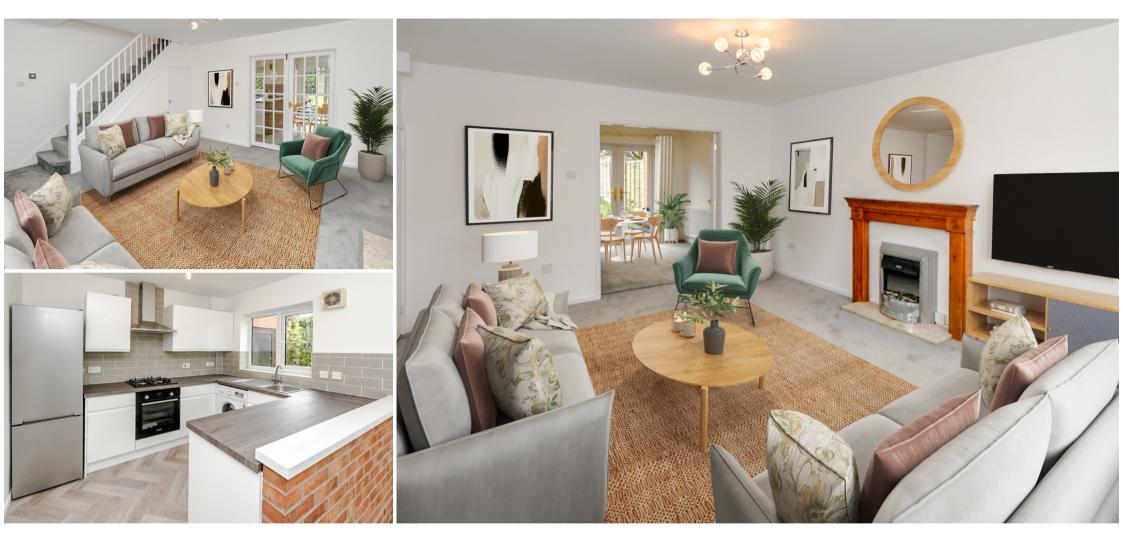

#### Features

- Superbly appointed 3 bed linked detached
- Brand new fitted kitchen and bathroom
- With new fitted carpets
- Garage and secluded rear gardens
- Gas central heating with new boiler

WITH NO CHAIN AND READY TO MOVE INTO - A modern link detached property which has been substantially upgraded featuring a brand new contemporary fitted kitchen together with new unused sanitary fittings. Also with new fashionable grey fitted carpets, gas central heating with a new upgraded boiler and PVCu double glazing. The freshly decorated accommodation means that any buyer can move in with no essential work required. Comprising entrance hall, cloakroom, spacious lounge with double doors through to an open plan dining kitchen. To the first floor there are three bedrooms and a bathroom. Outside there is an excellent garage and a driveway giving ample off-road parking. There are fully enclosed gardens at the rear which enjoy a high degree of seclusion and maturity. The house is vacant so AI technology has been used to help buyers by showing furniture.