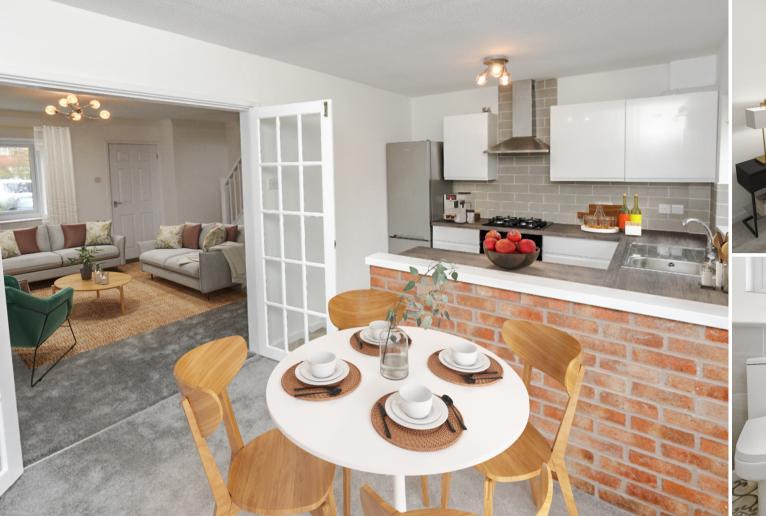

#### Features

- Superbly appointed 3 bed linked detached
- Brand new fitted kitchen and bathroom
- With new fitted carpets
- Garage and secluded rear gardens
- Gas central heating with new boiler

WITH NO CHAIN AND READY TO MOVE INTO - A modern link detached property which has been substantially upgraded featuring a brand new contemporary fitted kitchen together with new unused sanitary fittings. Also with new fashionable grey fitted carpets, gas central heating with a new upgraded boiler and PVCu double glazing. The freshly decorated accommodation means that any buyer can move in with no essential work required. Comprising entrance hall, cloakroom, spacious lounge with double doors through to an open plan dining kitchen. To the first floor there are three bedrooms and a bathroom. Outside there is an excellent garage and a driveway giving ample off-road parking. There are fully enclosed gardens at the rear which enjoy a high degree of seclusion and maturity. The house is vacant so AI technology has been used to help buyers by showing furniture.