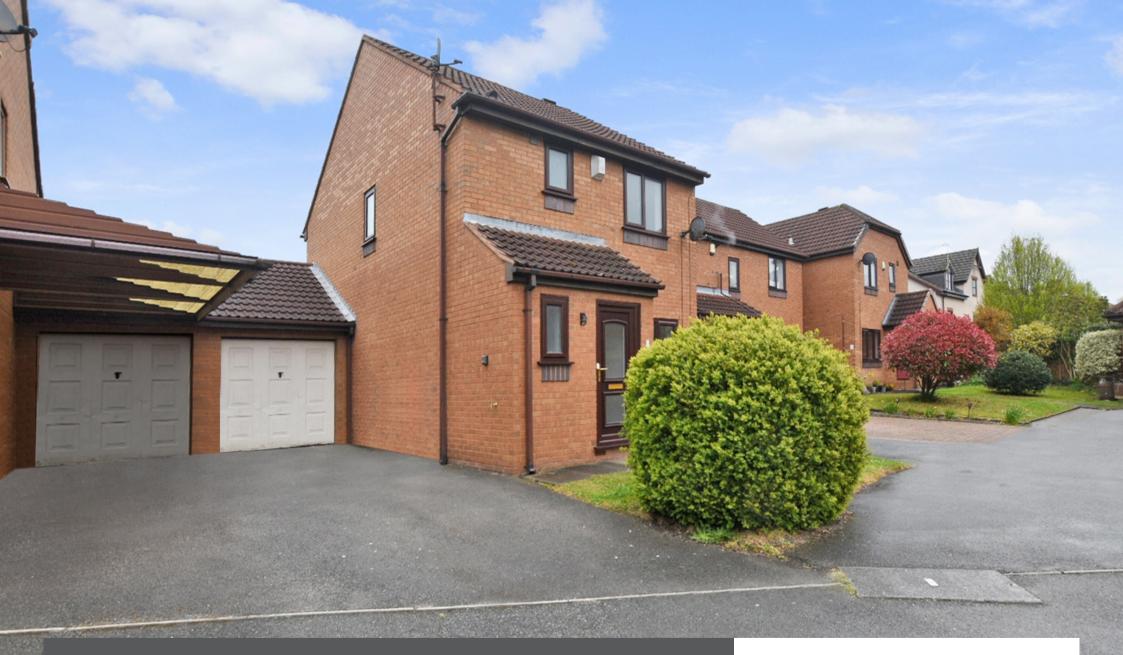

#### Features

- Superbly appointed 3 bed linked detached
- Brand new fitted kitchen and bathroom
- With new fitted carpets
- Garage and secluded rear gardens
- Gas central heating with new boiler

WITH NO CHAIN AND READY TO MOVE INTO - A modern link detached property which has been substantially upgraded featuring a brand new contemporary fitted kitchen together with new unused sanitary fittings. Also with new fashionable grey fitted carpets, gas central heating with a new upgraded boiler and PVCu double glazing. The freshly decorated accommodation means that any buyer can move in with no essential work required. Comprising entrance hall, cloakroom, spacious lounge with double doors through to an open plan dining kitchen. To the first floor there are three bedrooms and a bathroom. Outside there is an excellent garage and a driveway giving ample off-road parking. There are fully enclosed gardens at the rear which enjoy a high degree of seclusion and maturity. The house is vacant so AI technology has been used to help buyers by showing furniture.

The house stands within a small cul de sac and is conveniently situated in the centre of Weaverham village. Within easy walking distance there is an parade of shops providing essential needs including a Tesco and Co-op store. There are schools for both age groups nearby Including Wallerscote Junior, Forest Street Primary and Weaverham High currently rated outstanding. There is also a community centre with swimming pool almost opposite, Lake House field providing green space and a medical centre in just two minutes walk. The A49 runs along the edge of the village and links to the motorway network. Northwich town centre with all of its fantastic amenities is 2.5 miles away.