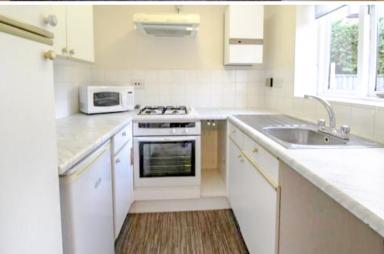

parking and a good sized rear garden offering a high degree of privacy and maturity. The accommodation with gas central heating comprises hall, open plan lounge/diner through to a kitchen with built in oven and hob. The first