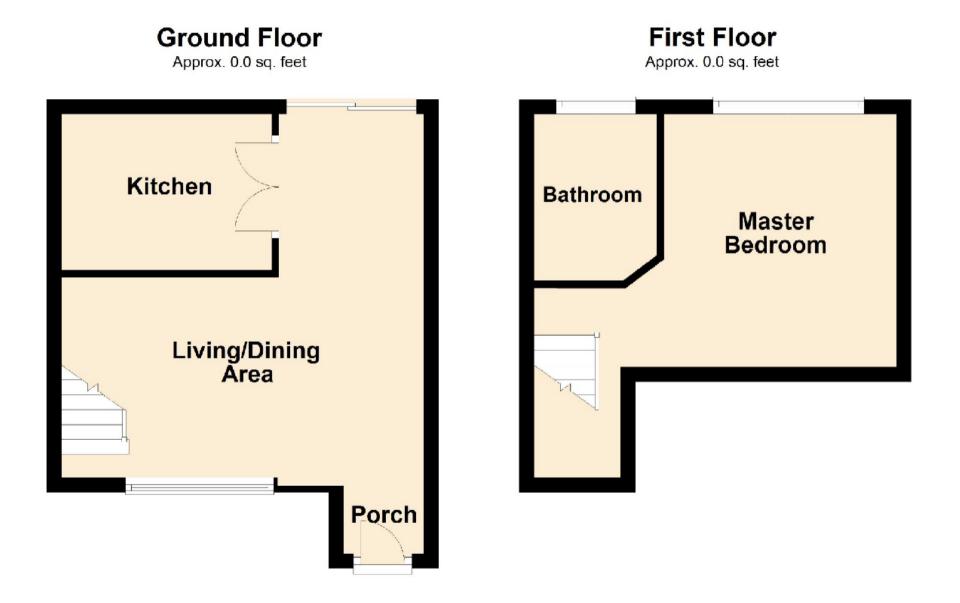

parking and a good sized rear garden offering a high degree of privacy and maturity. The accommodation with gas central heating comprises hall, open plan lounge/diner through to a kitchen with built in oven and hob. The first

floor has a feature galleried bedroom which overlooks the lounge and a bathroom. An early inspection of this property comes highly recommended.

The property stands on the perimeter of this very popular and well established estate within a quiet cul de sac. Also in just a 10 minute walk there is access to miles of delightful riverside walks and countryside. Northwich town centre is one mile away and offers a great range of shops and national chain stores, Waitrose supermarket next to an attractive marina, bars/restaurants, multiplex cinema and memorial court with swimming pool and gym. Around half a mile away is access to the A556 bypass which connects to the motorway network and several major commercial centres.