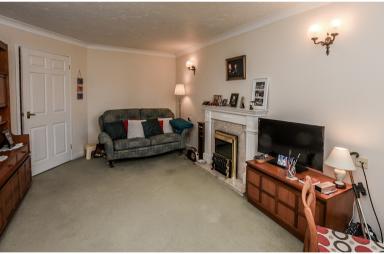

Situated on the first floor Weaver Court, this apartment is perfect for retirement living and is superbly situated in the centre of town. With electric heating and PVCu double glazing, the accommodation in summary comprises entrance hall with storage space, lounge, diner and fitted kitchen with integrated oven and hob. There is a double bedroom and shower room. For residents there is an attractive communal lounge. Weaver Court has a patio area and gardens that are on the riverbank. The