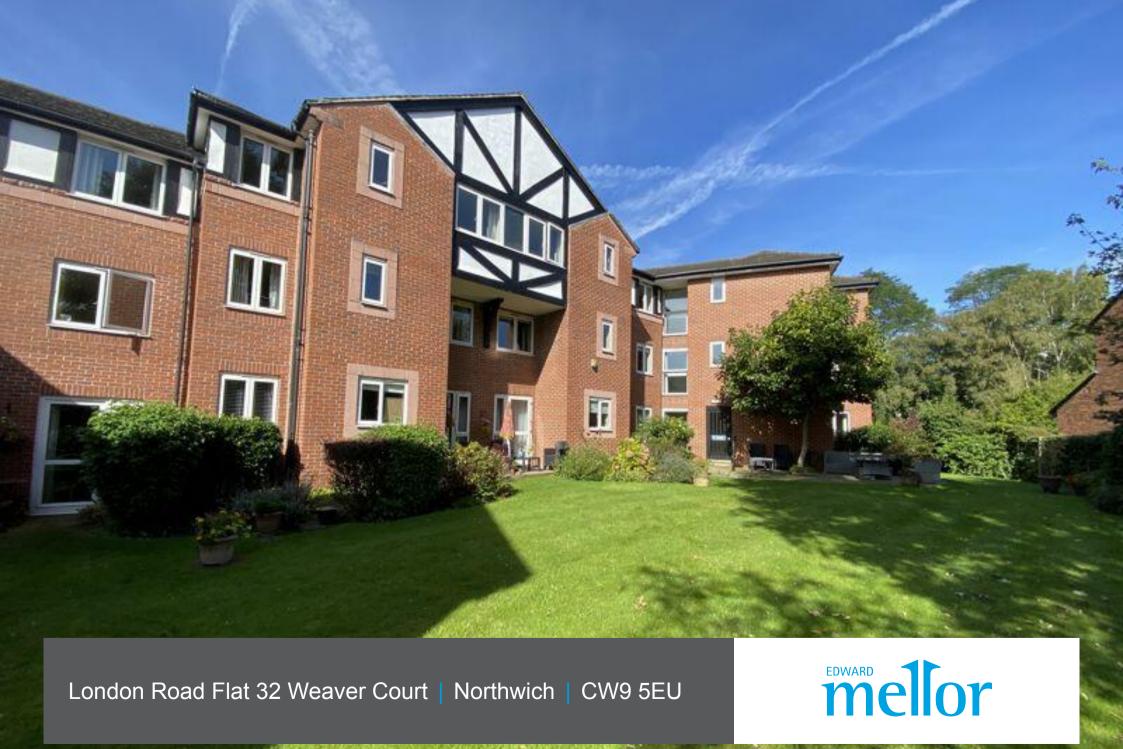

## **Features**

- A first floor apartment in Weaver Court
- Conveniently situated in the town centre
- With a lounge/diner and fitted kitchen
- One double bedroom and shower room
- Buyers must be aged 55 or over

Situated on the first floor Weaver Court, this apartment is perfect for retirement living and is superbly situated in the centre of town. With electric heating and PVCu double glazing, the accommodation in summary comprises entrance hall with storage space, lounge, diner and fitted kitchen with integrated oven and hob. There is a double bedroom and shower room. For residents there is an attractive communal lounge. Weaver Court has a patio area and gardens that are on the riverbank. The

development is local to supermarkets, banks, doctors, dentists, café's and close to bus routes. Close by there are further retail parks offering a wider range of shopping.

Weaver Court was constructed by McCarthy & Stone (Developments) Ltd and comprises 48 properties arranged over 3 floors each served by lift. The Development Manager can be contacted from various points within each property in the case of an emergency. For periods when the Development Manager is off duty there is a 24 hour emergency Appello call system. Each property comprises an entrance hall, lounge, kitchen, one or two bedrooms and bath/shower room. It is a condition of purchase that residents be over the age of 55 years.