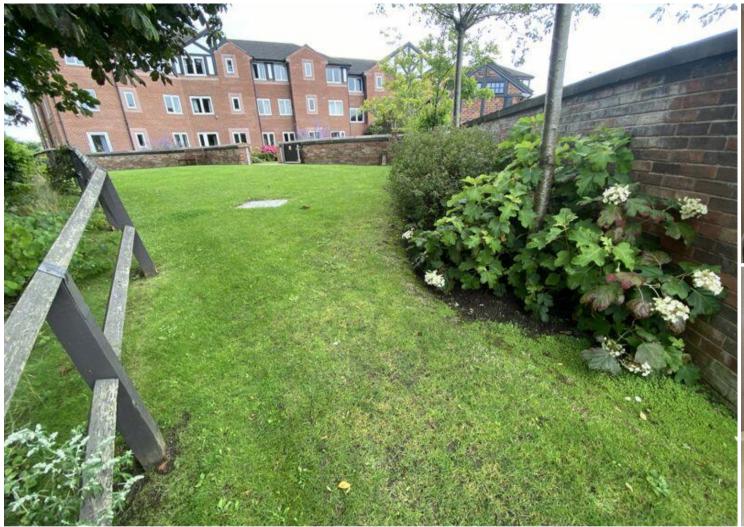

Situated on the first floor Weaver Court, this apartment is perfect for retirement living and is superbly situated in the centre of town. With electric heating and PVCu double glazing, the accommodation in summary comprises entrance hall with storage space, lounge, diner and fitted kitchen with integrated oven and hob. There is a double bedroom and shower room. For residents there is an attractive communal lounge. Weaver Court has a patio area and gardens that are on the riverbank. The

development is local to supermarkets, banks, doctors, dentists, café's and close to bus routes. Close by there are further retail parks offering a wider range of shopping.

Weaver Court was constructed by McCarthy & Stone (Developments) Ltd and comprises 48 properties arranged over 3 floors each served by lift. The Development Manager can be contacted from various points within each property in the case of an emergency. For periods when the Development Manager is off duty there is a 24 hour emergency Appello call system. Each property comprises an entrance hall, lounge, kitchen, one or two bedrooms and bath/shower room. It is a condition of purchase that residents be over the age of 55 years.