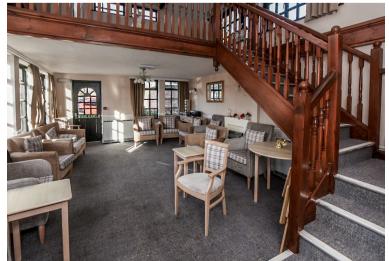

Situated on the first floor Weaver Court, this apartment is perfect for retirement living and is superbly situated in the centre of town. With electric heating and PVCu double glazing, the accommodation in summary comprises entrance hall with storage space, lounge, diner and fitted kitchen with integrated oven and hob. There is a double bedroom and shower room. For residents there is an attractive communal lounge. Weaver Court has a patio area and gardens that are on the riverbank. The

development is local to supermarkets, banks, doctors, dentists, café's and close to bus routes. Close by there are further retail parks offering a wider range of shopping.

Weaver Court was constructed by McCarthy & Stone (Developments) Ltd and comprises 48 properties arranged over 3 floors each served by lift. The Development Manager can be contacted from various points within each property in the case of an emergency. For periods when the Development Manager is off duty there is a 24 hour emergency Appello call system. Each property comprises an entrance hall, lounge, kitchen, one or two bedrooms and bath/shower room. It is a condition of purchase that residents be over the age of 55 years.