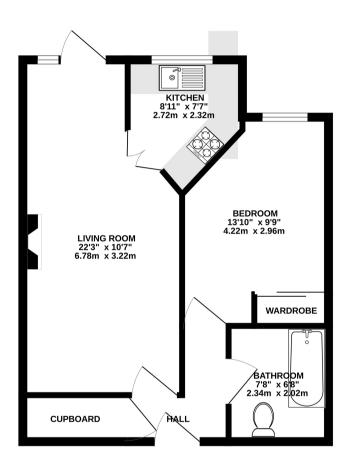

## **FLOOR LAYOUT**

## Not to Scale - For Identification Purposes Only

GROUND FLOOR 488 sq.ft. (45.4 sq.m.) approx.