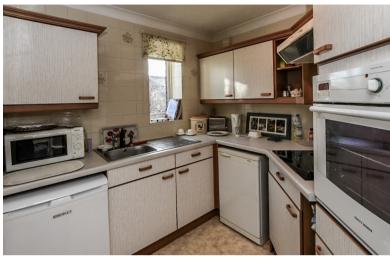

Situated on the first floor Weaver Court, this apartment is perfect for retirement living and is superbly situated in the centre of town. With electric heating and PVCu double glazing, the accommodation in summary comprises entrance hall with storage space, lounge, diner and fitted kitchen with integrated oven and hob. There is a double bedroom and shower room. For residents there is an attractive communal lounge. Weaver Court has a patio area and gardens that are on the riverbank. The