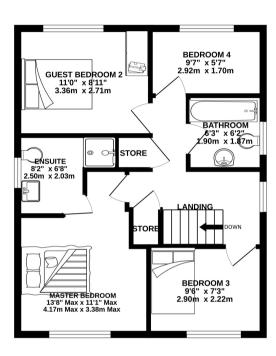

## **FLOOR LAYOUT**

# Not to Scale - For Identification Purposes Only

GROUND FLOOR 640 sq.ft. (59.5 sq.m.) approx. 1ST FLOOR 518 sq.ft. (48.1 sq.m.) approx.

guest bedroom two, two further bedrooms and bathroom. Outside there is a garage and private driveway giving ample off-road parking. The enclosed rear garden has been enhanced and beautifully landscaped fully stocked with various maturing plants.