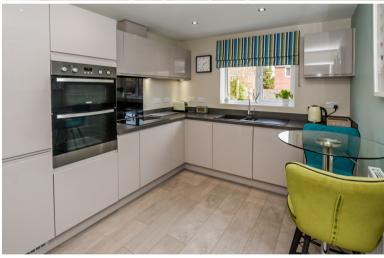

accommodation which is in pristine decorative order begins with a welcoming entrance hall, cloakroom, dining room with bay window, lounge with French doors opening to rear garden, fitted kitchen with a range of integrated appliances/breakfast area and utility room. To the first floor there is a master bedroom with fitted wardrobes and en suite shower room.