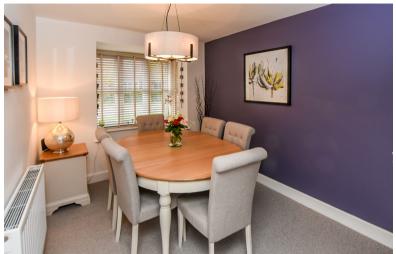

accommodation which is in pristine decorative order begins with a welcoming entrance hall, cloakroom, dining room with bay window, lounge with French doors opening to rear garden, fitted kitchen with a range of integrated appliances/breakfast area and utility room. To the first floor there is a master bedroom with fitted wardrobes and en suite shower room.