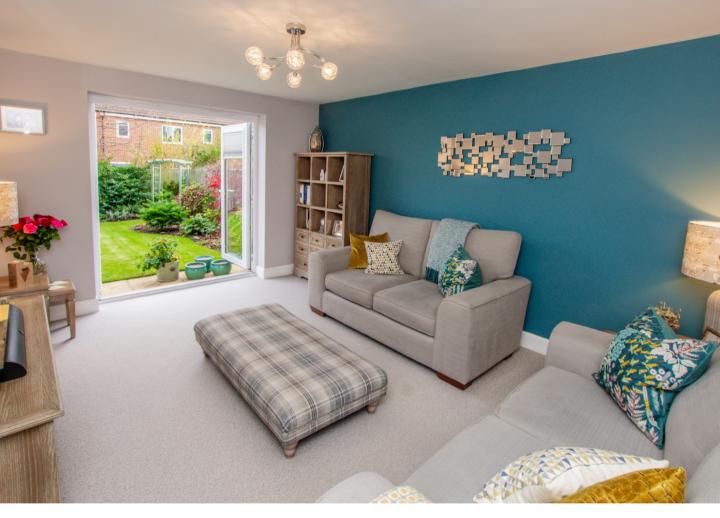

accommodation which is in pristine decorative order begins with a welcoming entrance hall, cloakroom, dining room with bay window, lounge with French doors opening to rear garden, fitted kitchen with a range of integrated appliances/breakfast area and utility room. To the first floor there is a master bedroom with fitted wardrobes and en suite shower room.