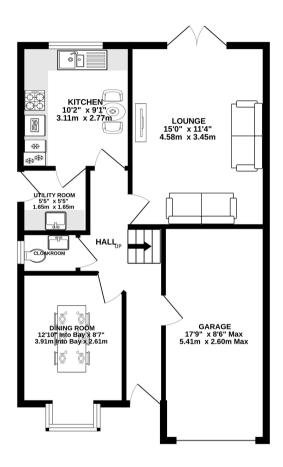

## **FLOOR LAYOUT**

# Not to Scale - For Identification Purposes Only

GROUND FLOOR 640 sq.ft. (59.5 sq.m.) approx. 1ST FLOOR 518 sq.ft. (48.1 sq.m.) approx.

accommodation which is in pristine decorative order begins with a welcoming entrance hall, cloakroom, dining room with bay window, lounge with French doors opening to rear garden, fitted kitchen with a range of integrated appliances/breakfast area and utility room. To the first floor there is a master bedroom with fitted wardrobes and en suite shower room.