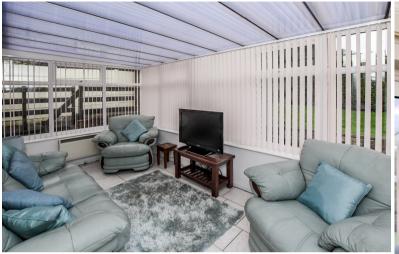

A CHAIN FREE BUY- This is a meticulously well maintained DETACHED BUNGALOW with a lovely secluded garden of good size. Enjoying the benefits of gas central heating with an annually serviced

combi boiler and full PVCu double glazing. The accommodation in summary comprises entrance hall through to a feature dual aspect lounge and LARGE CONSERVATORY, dual aspect refitted kitchen with dining