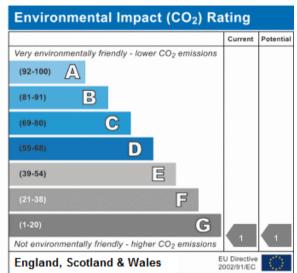

restaurants, multiplex cinema and memorial court with swimming pool and gym. There are also local shops on nearby Castle Street for daily needs. Closer still and just a short walk will lead to Hunts Lock and the beginning of miles of beautiful river walks and cycle rides.

SERVICES: Mains water, gas, electricity and drainage. TENURE: The property is Freehold and free from chief rent. NOTE: None of the services or fittings have been tested. Buyers should obtain their own independent reports. ASSESSMENTS: Cheshire West and Chester Council tax band C -Energy Performance Rating TBC



# **FLOOR LAYOUT**

# Not to Scale - For Identification Purposes Only

GROUND FLOOR 933 sq.ft. (86.7 sq.m.) approx.



#### **Important Information**

Tenure:Freehold

· Council Tax Band: C

## **EPC Rating**







T: 01606 455 14

E: northwich@edwardmellor.co.uk