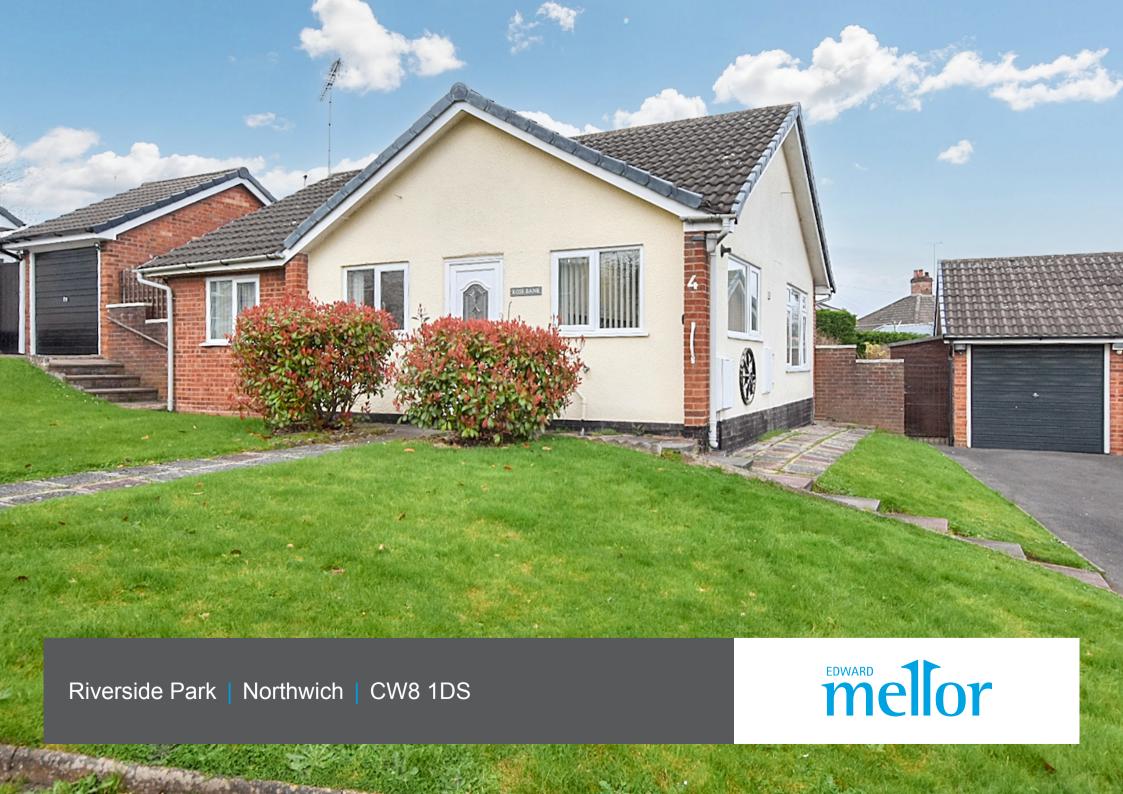

A CHAIN FREE BUY- This is a meticulously well maintained DETACHED BUNGALOW with a lovely secluded garden of good size. Enjoying the benefits of gas central heating with an annually serviced

combi boiler and full PVCu double glazing. The accommodation in summary comprises entrance hall through to a feature dual aspect lounge and LARGE CONSERVATORY, dual aspect refitted kitchen with dining

area, bedroom one with a range of fitted wardrobes, bedroom two and a shower room. Outside there is a GARAGE together with a driveway giving ample off-road parking.

The property occupies a splendid position with a pleasant open aspect on the very popular backwater known as Riverside Park. While part of a quiet and well established community, Northwich town centre is just one mile away providing an excellent choice of shops and stores, Waitrose supermarket against a picturesque marina, bars and restaurants, multiplex cinema and memorial court with swimming pool and gym. There are also local shops on nearby Castle Street for daily needs. Closer still and just a short walk will lead to Hunts Lock and the beginning of miles of beautiful river walks and cycle rides.