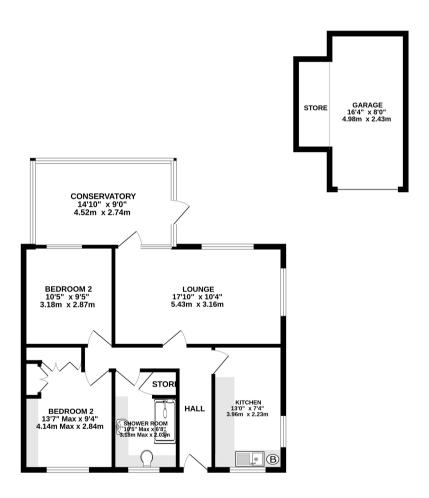

# **FLOOR LAYOUT**

# Not to Scale - For Identification Purposes Only

GROUND FLOOR 933 sq.ft. (86.7 sq.m.) approx.