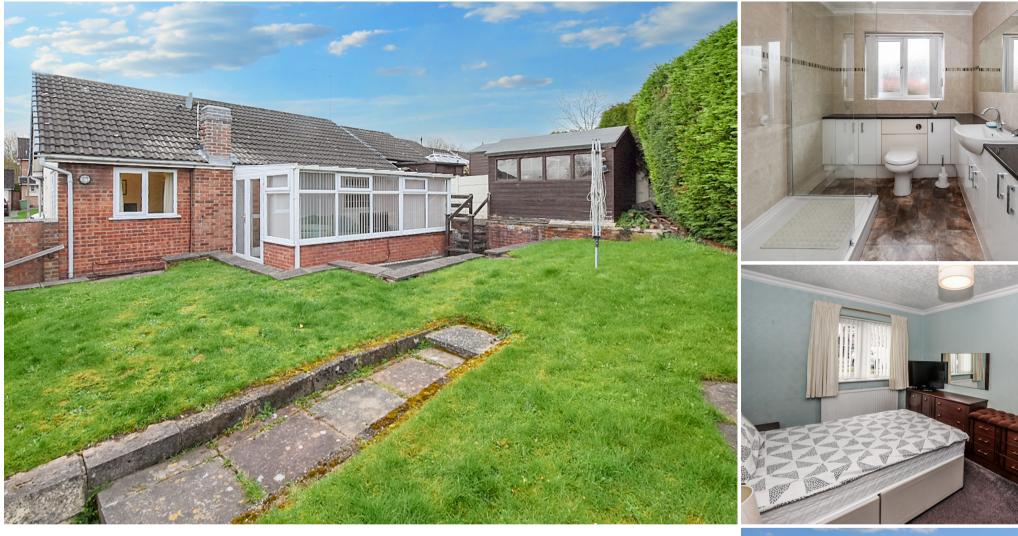

A CHAIN FREE BUY- This is a meticulously well maintained DETACHED BUNGALOW with a lovely secluded garden of good size. Enjoying the benefits of gas central heating with an annually serviced

combi boiler and full PVCu double glazing. The accommodation in summary comprises entrance hall through to a feature dual aspect lounge and LARGE CONSERVATORY, dual aspect refitted kitchen with dining

area, bedroom one with a range of fitted wardrobes, bedroom two and a shower room. Outside there is a GARAGE together with a driveway giving ample off-road parking.

The property occupies a splendid position with a pleasant open aspect on the very popular backwater known as Riverside Park. While part of a quiet and well established community, Northwich town centre is just one mile away providing an excellent choice of shops and stores, Waitrose supermarket against a picturesque marina, bars and restaurants, multiplex cinema and memorial court with swimming pool and gym. There are also local shops on nearby Castle Street for daily needs. Closer still and just a short walk will lead to Hunts Lock and the beginning of miles of beautiful river walks and cycle rides.