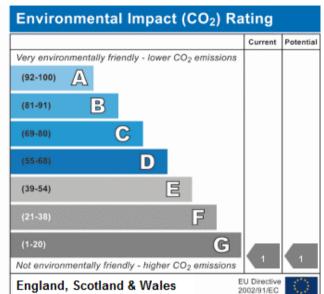

## **Important Information**

**EPC Rating** 

· Council Tax Band: A

Tenure:Leasehold

· Years Remaining on the Lease: 957 Years

• Annual Service Charge: £636.84

10, The Bull Ring, CW9 5BS

T: 01606 455 14