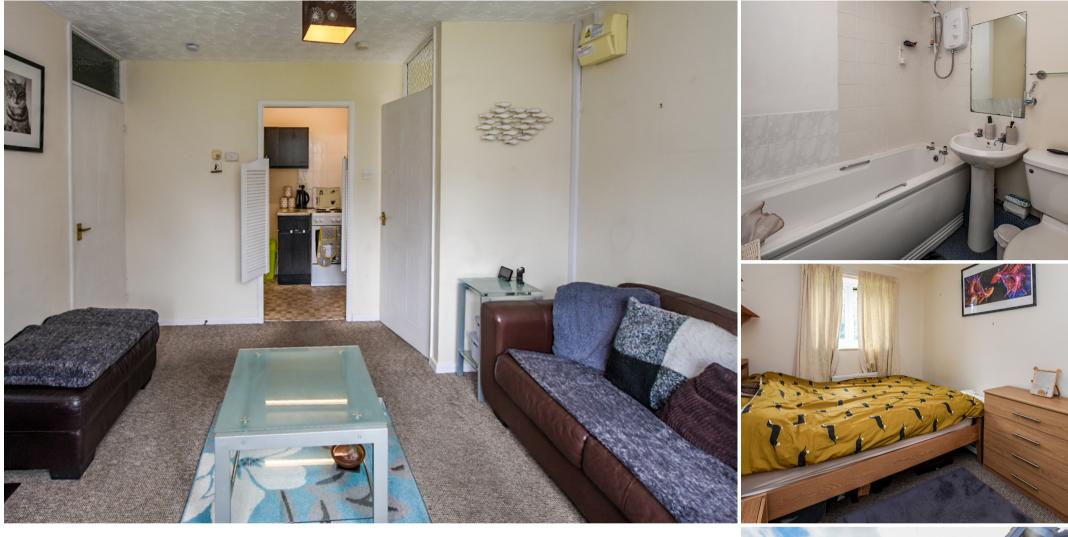

## **Features**

- A purpose built 1 bed first floor apartment
- Gas central heating and PVCu double glazed
- Designated off road parking
- NO FORWARD CHAIN
- In a popular and well-established location

SUITABLE FOR A FIRST TIME BUYER OR BUY TO LET INVESTMENT- We offer for sale this purpose built first floor apartment which has gas central heating with a new boiler installed around 2018 and with PVCu double glazing windows fitted 2021. The layout comprises porch, lounge, kitchen, one double bedroom and a bathroom. Outside there is allocated off road parking and communal gardens.