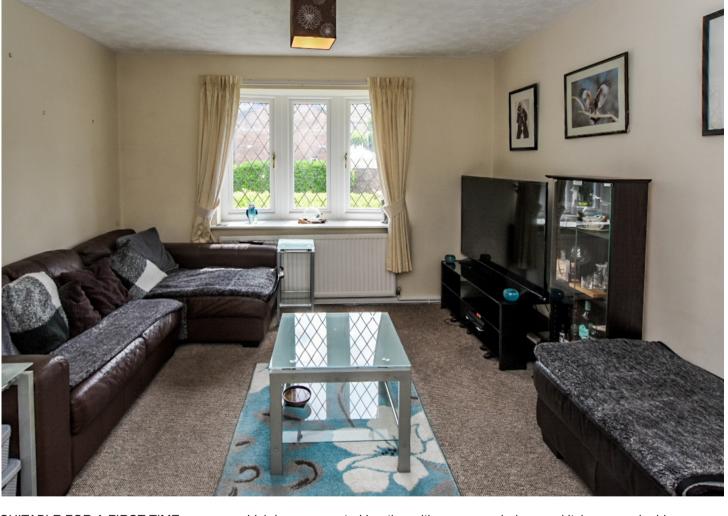

## **Features**

- A purpose built 1 bed first floor apartment
- Gas central heating and PVCu double glazed
- Designated off road parking
- NO FORWARD CHAIN
- In a popular and well-established location

SUITABLE FOR A FIRST TIME BUYER OR BUY TO LET INVESTMENT- We offer for sale this purpose built first floor apartment which has gas central heating with a new boiler installed around 2018 and with PVCu double glazing windows fitted 2021. The layout comprises porch, lounge, kitchen, one double bedroom and a bathroom. Outside there is allocated off road parking and communal gardens.