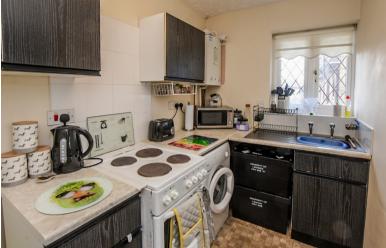

## **Features**

- A purpose built 1 bed first floor apartment
- Gas central heating and PVCu double glazed
- Designated off road parking
- NO FORWARD CHAIN
- In a popular and well-established location

SUITABLE FOR A FIRST TIME BUYER OR BUY TO LET INVESTMENT- We offer for sale this purpose built first floor apartment which has gas central heating with a new boiler installed around 2018 and with PVCu double glazing windows fitted 2021. The layout comprises porch, lounge, kitchen, one double bedroom and a bathroom. Outside there is allocated off road parking and communal gardens.