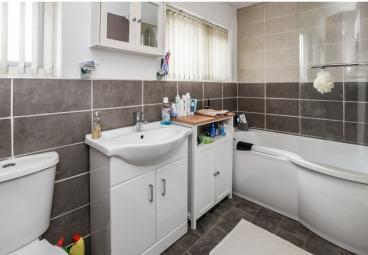

doors onto the rear garden. There is a fitted kitchen with integrated oven and hob together with a useful rear porch. On the first floor there are three bedrooms of good size and a bathroom with shower installed.