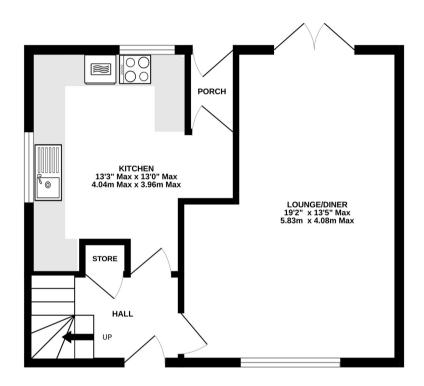

This is a semi detached property which offers the benefits of gas central heating and PVCu double glazed windows. The accommodation starts with an entrance hall through to a spacious lounge diner having double

doors onto the rear garden. There is a fitted kitchen with integrated oven and hob together with a useful rear porch. On the first floor there are three bedrooms of good size and a bathroom with shower installed.

## **FLOOR LAYOUT**

## Not to Scale - For Identification Purposes Only

GROUND FLOOR 435 sq.ft. (40.4 sq.m.) approx. 1ST FLOOR 435 sq.ft. (40.4 sq.m.) approx.

TOTAL FLOOR AREA: 869 sq.ft. (80.7 sq.m.) approx.

Whilst every attempt has been made to ensure the accuracy of the floorplan contained here, measurements of doors, windows, rooms and any other items are approximate and no responsibility is taken for any error, omission or mis-statement. This plan is for illustrative purposes only and should be used as such by any prospective purchaser. The services, systems and appliances shown have not been tested and no guarantee as to their operability or efficiency can be given.