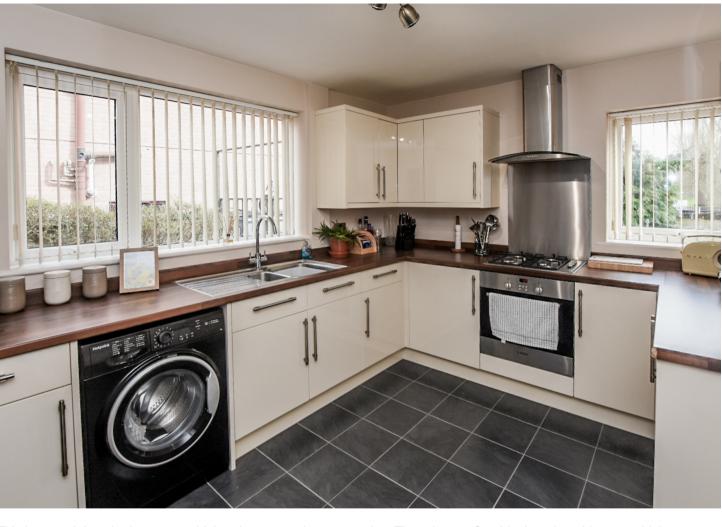

doors onto the rear garden. There is a fitted kitchen with integrated oven and hob together with a useful rear porch. On the first floor there are three bedrooms of good size and a bathroom with shower installed.