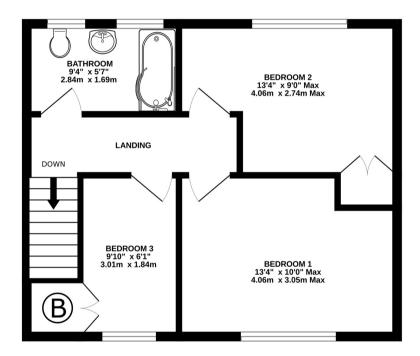

doors onto the rear garden. There is a fitted kitchen with integrated oven and hob together with a useful rear porch. On the first floor there are three bedrooms of good size and a bathroom with shower installed.

## **FLOOR LAYOUT**

## Not to Scale - For Identification Purposes Only

GROUND FLOOR 435 sq.ft. (40.4 sq.m.) approx. 1ST FLOOR 435 sq.ft. (40.4 sq.m.) approx.

TOTAL FLOOR AREA: 869 sq.ft. (80.7 sq.m.) approx.

Whilst every attempt has been made to ensure the accuracy of the floorplan contained here, measurements of doors, windows, rooms and any other items are approximate and no responsibility is taken for any error, omission or mis-statement. This plan is for illustrative purposes only and should be used as such by any prospective purchaser. The services, systems and appliances shown have not been tested and no guarantee as to their operability or efficiency can be given.