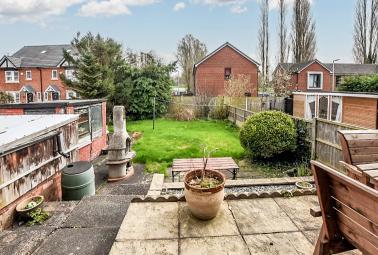

Outside there is a driveway which provides ample off road parking for two cars. There is an established garden to the front and a gated access to a larger than average rear garden.

SERVICES: Mains water, gas, electricity and drainage. TENURE: The property is Freehold and free from chief rent. NOTE: None of the services have been tested. Buyers should obtain their own independent reports. ASSESSMENTS: Cheshire West and Chester Council Tax Band B- Energy Performance Rating TBC