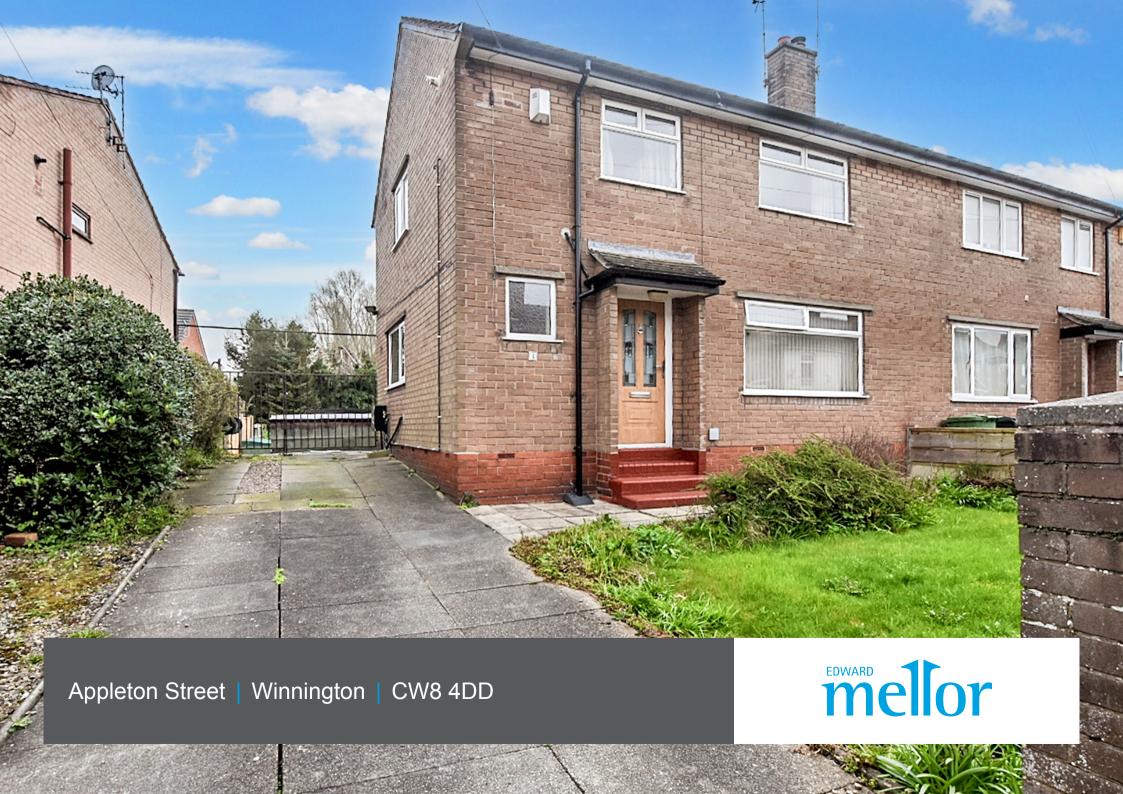

## **Features**

- A family size 3 bed semi-detached house
- Attractive lounge/diner & fitted kitchen
- Gas central heating and PVCu double glazed
- Excellent off road parking for 2 cars
- Large enclosed rear garden

This is a semi detached property which offers the benefits of gas central heating and PVCu double glazed windows. The accommodation starts with an entrance hall through to a spacious lounge diner having double

Outside there is a driveway which provides ample off road parking for two cars. There is an established garden to the front and a gated access to a larger than average rear garden.

SERVICES: Mains water, gas, electricity and drainage. TENURE: The property is Freehold and free from chief rent. NOTE: None of the services have been tested. Buyers should obtain their own independent reports. ASSESSMENTS: Cheshire West and Chester Council Tax Band B- Energy Performance Rating TBC