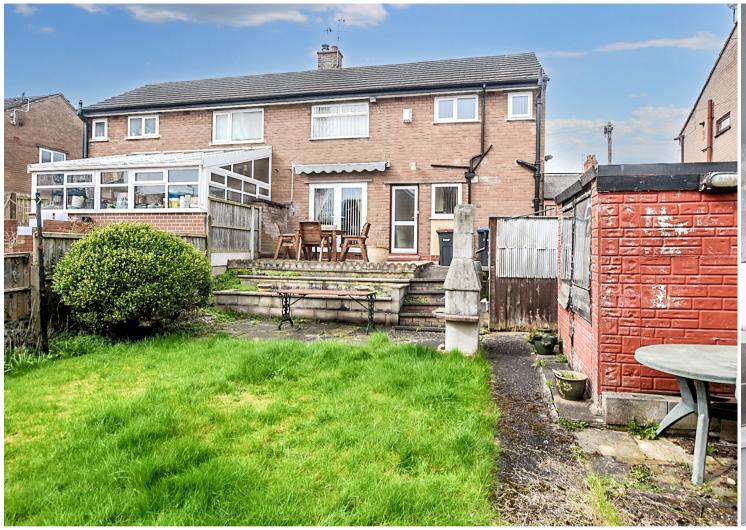

Outside there is a driveway which provides ample off road parking for two cars. There is an established garden to the front and a gated access to a larger than average rear garden.

SERVICES: Mains water, gas, electricity and drainage. TENURE: The property is Freehold and free from chief rent. NOTE: None of the services have been tested. Buyers should obtain their own independent reports. ASSESSMENTS: Cheshire West and Chester Council Tax Band B- Energy Performance Rating TBC