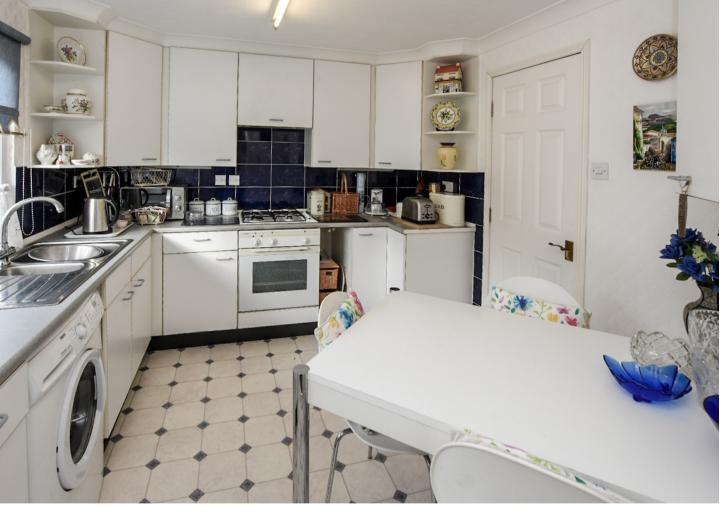

lounge/diner, kitchen with breakfast area, master bedroom with fitted wardrobes and access to a dressing area and en suite shower room, bedroom two which is also of double size with fitted wardrobes and bathroom. Outside there is a detached garage with an excellent driveway giving ample off road parking. There is a fully enclosed garden at the rear.