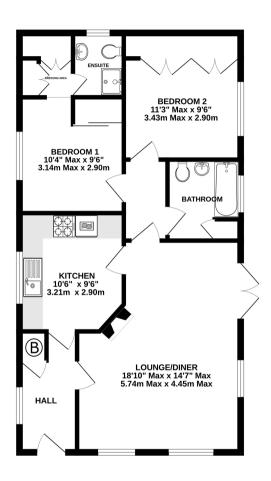

## **FLOOR LAYOUT**

## Not to Scale - For Identification Purposes Only

GROUND FLOOR 729 sq.ft. (67.7 sq.m.) approx.

- · Council Tax Band: A
- · Tenure:Leasehold

10, The Bull Ring, CW9 5BS

T: 01606 455 14

E: northwich@edwardmellor.co.uk