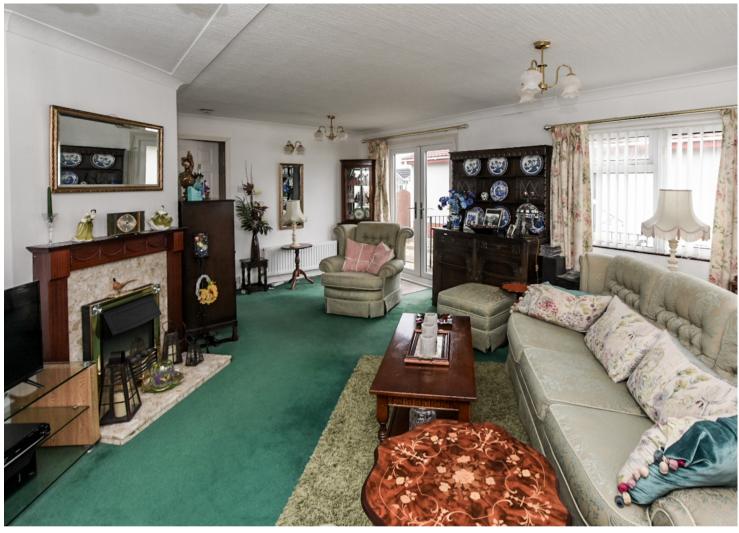

## **Features**

- Detached Park Home With No Chain
- Garage, Driveway And Gardens
- Two Bedrooms And Two Bathrooms
- Gas Central Heating PVCc Double Glazed
- On A Very Popular Development

With the advantage of no forward chain, this is a detached park home with gas central heating and PVCu double glazing. The accommodation comprises entrance hall, spacious

lounge/diner, kitchen with breakfast area, master bedroom with fitted wardrobes and access to a dressing area and en suite shower room, bedroom two which is also of double size with fitted wardrobes and bathroom. Outside there is a detached garage with an excellent driveway giving ample off road parking. There is a fully enclosed garden at the rear.