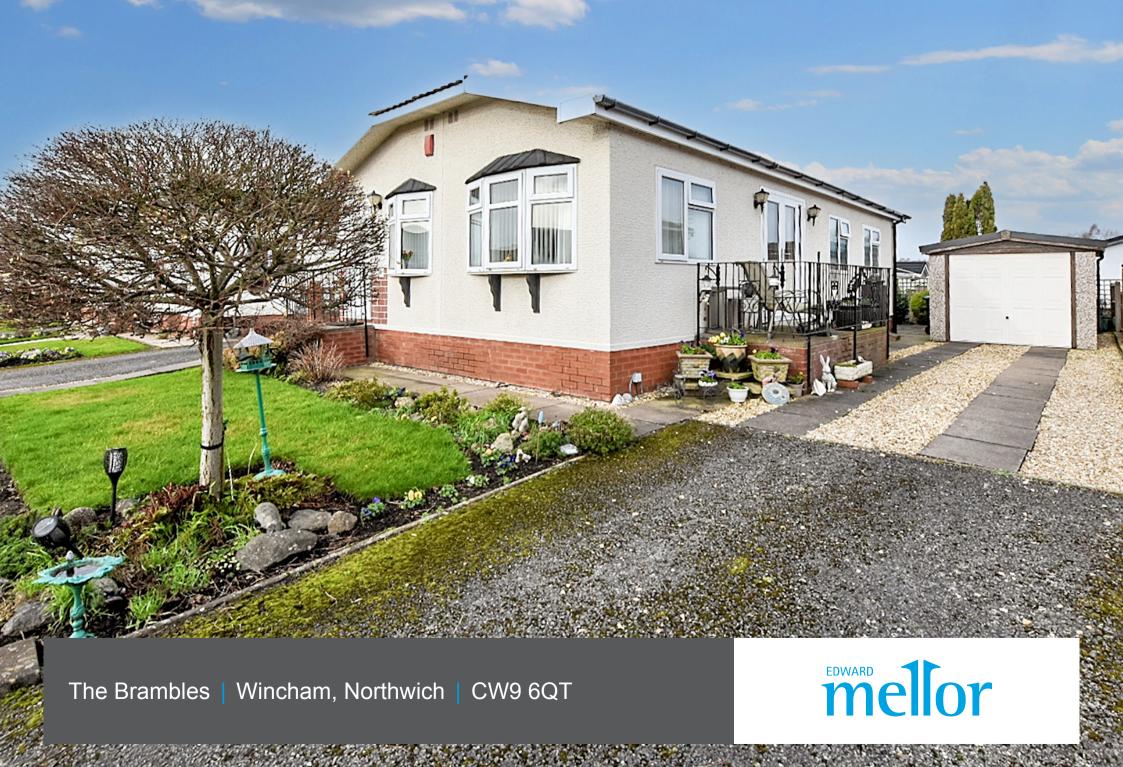

## **Features**

- Detached Park Home With No Chain
- Garage, Driveway And Gardens
- Two Bedrooms And Two Bathrooms
- Gas Central Heating PVCc Double Glazed
- On A Very Popular Development

With the advantage of no forward chain, this is a detached park home with gas central heating and PVCu double glazing. The accommodation comprises entrance hall, spacious

lounge/diner, kitchen with breakfast area, master bedroom with fitted wardrobes and access to a dressing area and en suite shower room, bedroom two which is also of double size with fitted wardrobes and bathroom. Outside there is a detached garage with an excellent driveway giving ample off road parking. There is a fully enclosed garden at the rear.