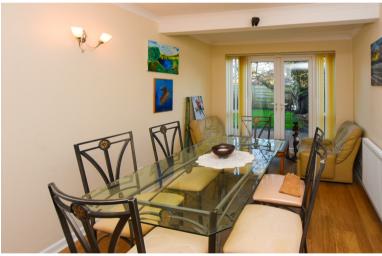

well appointed and has the benefit of a new kitchen and bathroom inside the last 12 months. With gas central heating and PVCu double glazing, the accommodation comprises entrance hall, lounge, dining room, kitchen, master bedroom with en suite shower room, two further bedrooms and bathroom with separate shower.
Outside there is a garage, large brick paved driveway giving ample off-road parking and mature enclosed rear gardens with garden store which enjoy a South facing aspect.