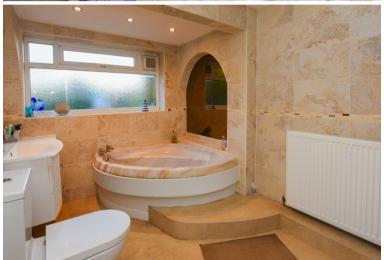

well appointed and has the benefit of a new kitchen and bathroom inside the last 12 months. With gas central heating and PVCu double glazing, the accommodation comprises entrance hall, lounge, dining room, kitchen, master bedroom with en suite shower room, two further bedrooms and bathroom with separate shower.
Outside there is a garage, large brick paved driveway giving ample off-road parking and mature enclosed rear gardens with garden store which enjoy a South facing aspect.