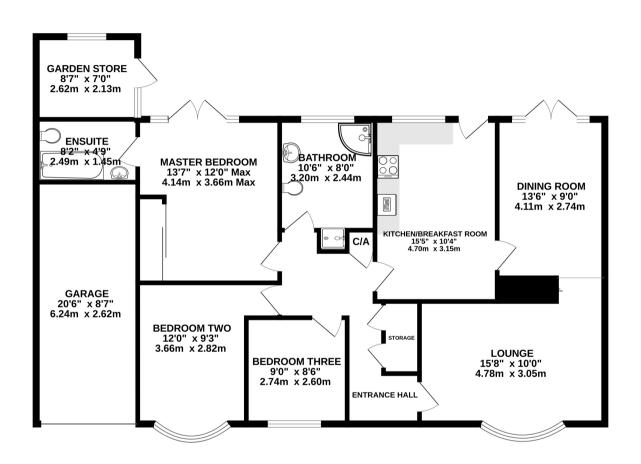

well appointed and has the benefit of a new kitchen and bathroom inside the last 12 months. With gas central heating and PVCu double glazing, the accommodation comprises entrance hall, lounge, dining room, kitchen, master bedroom with en suite shower room, two further bedrooms and bathroom with separate shower.
Outside there is a garage, large brick paved driveway giving ample off-road parking and mature enclosed rear gardens with garden store which enjoy a South facing aspect.

## **FLOOR LAYOUT**

## Not to Scale - For Identification Purposes Only

## **GROUND FLOOR**

- · Council Tax Band: D
- · Tenure:Freehold

10, The Bull Ring, CW9 5BS

T: 01606 455 14

E: northwich@edwardmellor.co.uk