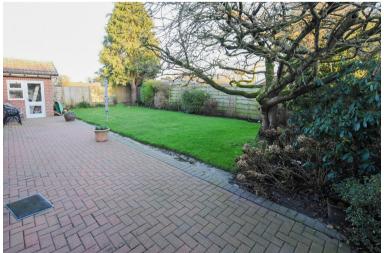

well appointed and has the benefit of a new kitchen and bathroom inside the last 12 months. With gas central heating and PVCu double glazing, the accommodation comprises entrance hall, lounge, dining room, kitchen, master bedroom with en suite shower room, two further bedrooms and bathroom with separate shower.
Outside there is a garage, large brick paved driveway giving ample off-road parking and mature enclosed rear gardens with garden store which enjoy a South facing aspect.