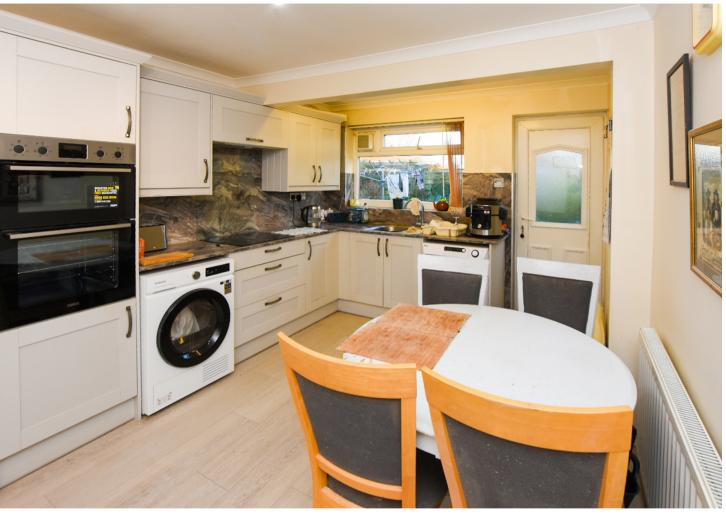

well appointed and has the benefit of a new kitchen and bathroom inside the last 12 months. With gas central heating and PVCu double glazing, the accommodation comprises entrance hall, lounge, dining room, kitchen, master bedroom with en suite shower room, two further bedrooms and bathroom with separate shower.
Outside there is a garage, large brick paved driveway giving ample off-road parking and mature enclosed rear gardens with garden store which enjoy a South facing aspect.