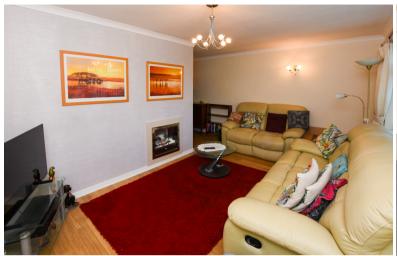

well appointed and has the benefit of a new kitchen and bathroom inside the last 12 months. With gas central heating and PVCu double glazing, the accommodation comprises entrance hall, lounge, dining room, kitchen, master bedroom with en suite shower room, two further bedrooms and bathroom with separate shower.
Outside there is a garage, large brick paved driveway giving ample off-road parking and mature enclosed rear gardens with garden store which enjoy a South facing aspect.