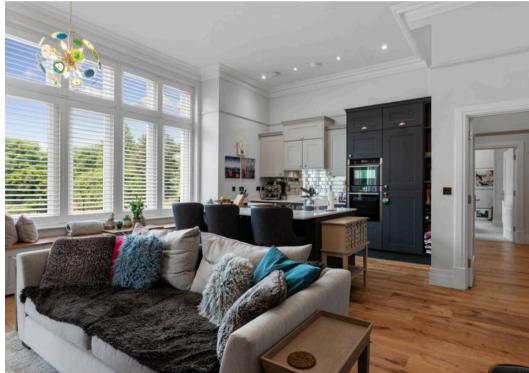

## 13 Jephson Court Stoneleigh Road

Blackdown, Leamington Spa

A stunning Spitfire Homes conversion of a Victorian mansion house, a 1400 sq ft garden apartment in a gated development set within 7.5 acres of mature landscaped gardens and grounds.

Council Tax band: TBD

Tenure: Leasehold

- Stunning Spitfire Homes conversion of a Victorian mansion house
- Set in 7.5 acres of mature landscaped gardens & grounds
- Gated development with two allocated parked spaces & EV charging
- Period features including high ceilings, plaster mouldings & panelling
- Spectacular full height double glazed sash windows with shutters
- Engineered Oak flooring & feature radiators
- Well equipped kitchen with Neff appliances & Quartz worktops
- Villeroy & Boch sanitaryware & Porcellanosa tiling
- 70 sq m private West facing terrace overlooking the grounds
- 9 years NHBC warranty & 997 year lease remaining