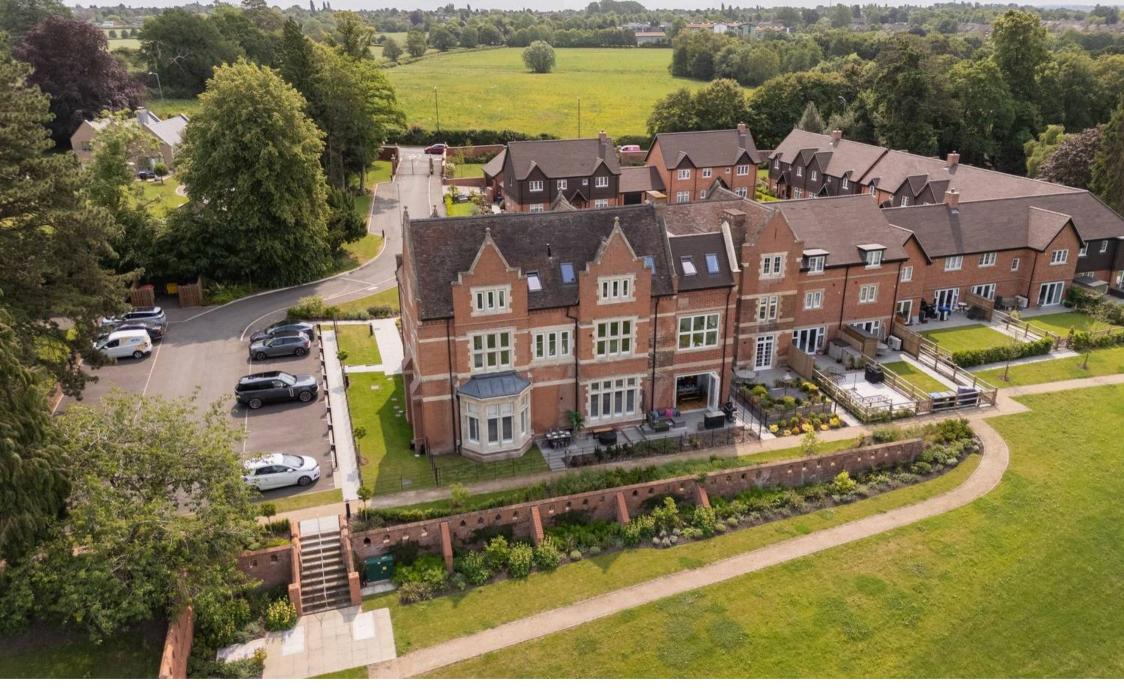

## 13 Jephson Court Stoneleigh Road

Blackdown, Leamington Spa

A stunning Spitfire Homes conversion of a Victorian mansion house, a 1400 sq ft garden apartment in a gated development set within 7.5 acres of mature landscaped gardens and grounds.

Council Tax band: TBD

Tenure: Leasehold

- Stunning Spitfire Homes conversion of a Victorian mansion house
- Set in 7.5 acres of mature landscaped gardens & grounds
- Gated development with two allocated parked spaces & EV charging
- Period features including high ceilings, plaster mouldings & panelling
- Spectacular full height double glazed sash windows with shutters
- Engineered Oak flooring & feature radiators
- Well equipped kitchen with Neff appliances & Quartz worktops
- Villeroy & Boch sanitaryware & Porcellanosa tiling
- 70 sq m private West facing terrace overlooking the grounds
- 9 years NHBC warranty & 997 year lease remaining