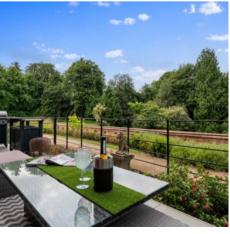

Council Tax band: TBD

Tenure: Leasehold

- Stunning Spitfire Homes conversion of a Victorian mansion house
- Set in 7.5 acres of mature landscaped gardens & grounds
- Gated development with two allocated parked spaces & EV charging
- Period features including high ceilings, plaster mouldings & panelling
- Spectacular full height double glazed sash windows with shutters
- Engineered Oak flooring & feature radiators
- Well equipped kitchen with Neff appliances & Quartz worktops
- Villeroy & Boch sanitaryware & Porcellanosa tiling
- 70 sq m private West facing terrace overlooking the grounds
- 9 years NHBC warranty & 997 year lease remaining