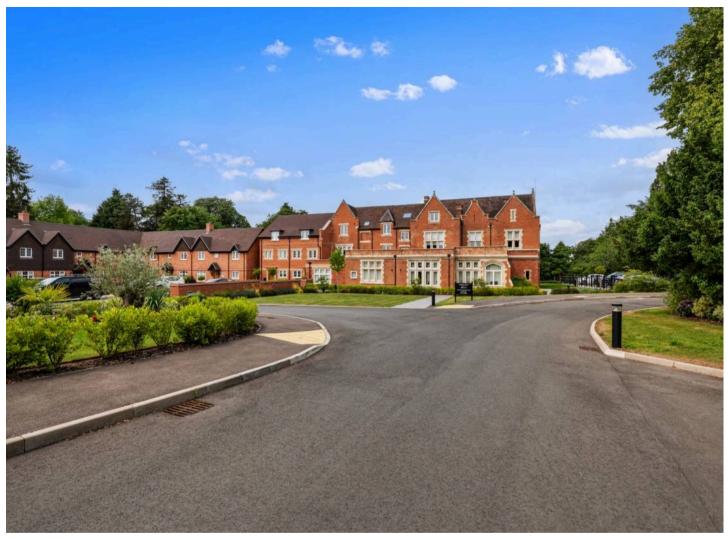

## 13 Jephson Court Stoneleigh Road

Blackdown, Leamington Spa

A stunning Spitfire Homes conversion of a Victorian mansion house, a 1400 sq ft garden apartment in a gated development set within 7.5 acres of mature landscaped gardens and grounds.

Council Tax band: TBD

Tenure: Leasehold

- Stunning Spitfire Homes conversion of a Victorian mansion house
- Set in 7.5 acres of mature landscaped gardens & grounds
- Gated development with two allocated parked spaces & EV charging
- Period features including high ceilings, plaster mouldings & panelling
- Spectacular full height double glazed sash windows with shutters
- Engineered Oak flooring & feature radiators
- Well equipped kitchen with Neff appliances & Quartz worktops
- Villeroy & Boch sanitaryware & Porcellanosa tiling
- 70 sq m private West facing terrace overlooking the grounds
- 9 years NHBC warranty & 997 year lease remaining