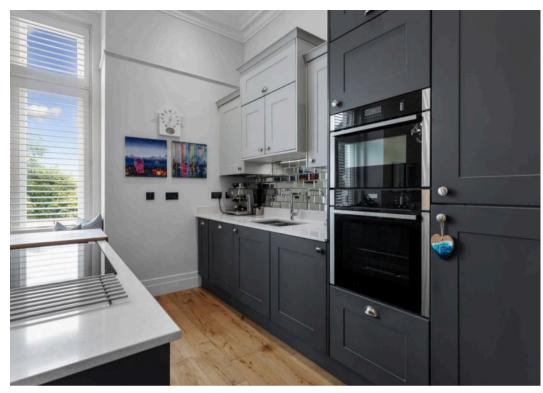

Council Tax band: TBD

Tenure: Leasehold

- Stunning Spitfire Homes conversion of a Victorian mansion house
- Set in 7.5 acres of mature landscaped gardens & grounds
- Gated development with two allocated parked spaces & EV charging
- Period features including high ceilings, plaster mouldings & panelling
- Spectacular full height double glazed sash windows with shutters
- Engineered Oak flooring & feature radiators
- Well equipped kitchen with Neff appliances & Quartz worktops
- Villeroy & Boch sanitaryware & Porcellanosa tiling
- 70 sq m private West facing terrace overlooking the grounds
- 9 years NHBC warranty & 997 year lease remaining