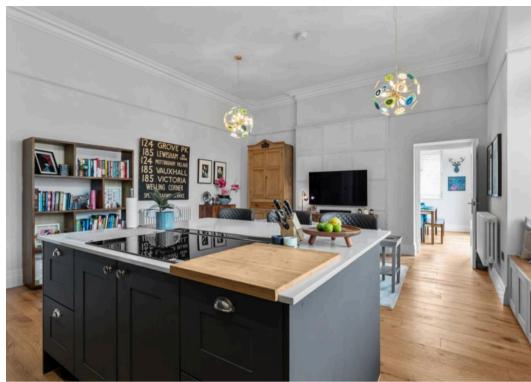

Council Tax band: TBD

Tenure: Leasehold

- Stunning Spitfire Homes conversion of a Victorian mansion house
- Set in 7.5 acres of mature landscaped gardens & grounds
- Gated development with two allocated parked spaces & EV charging
- Period features including high ceilings, plaster mouldings & panelling
- Spectacular full height double glazed sash windows with shutters
- Engineered Oak flooring & feature radiators
- Well equipped kitchen with Neff appliances & Quartz worktops
- Villeroy & Boch sanitaryware & Porcellanosa tiling
- 70 sq m private West facing terrace overlooking the grounds
- 9 years NHBC warranty & 997 year lease remaining