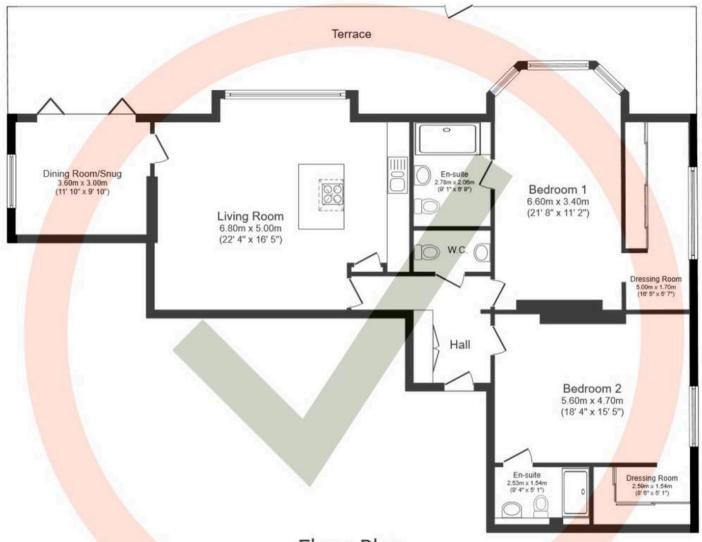

## Properly

1 Mill Street, Leamington Spa - CV31 1ES

01926 754144

sara.maxwell@properly.space

www.properly.space/

Floor Plan

Floor area 122.6 sq.m. (1,320 sq.ft.)

Total floor area: 122.6 sq.m. (1,320 sq.ft.)

This floor plan is for illustrative purposes only. It is not drawn to scale. Any measurements, floor areas (including any total floor area), openings and orientations are approximate. No details are guaranteed, they cannot be relied upon for any purpose and do not form any part of any agreement. No liability is taken for any error, omission or misstatement. A party must rely upon its own inspection(s). Powered by www.Propertybox.io