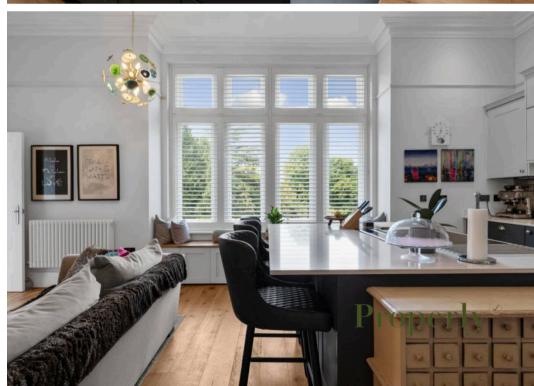

## 13 Jephson Court Stoneleigh Road

Blackdown, Leamington Spa

A stunning Spitfire Homes conversion of a Victorian mansion house, a 1400 sq ft garden apartment in a gated development set within 7.5 acres of mature landscaped gardens and grounds.

Council Tax band: TBD

Tenure: Leasehold

- Stunning Spitfire Homes conversion of a Victorian mansion house
- Set in 7.5 acres of mature landscaped gardens & grounds
- Gated development with two allocated parked spaces & EV charging
- Period features including high ceilings, plaster mouldings & panelling
- Spectacular full height double glazed sash windows with shutters
- Engineered Oak flooring & feature radiators
- Well equipped kitchen with Neff appliances & Quartz worktops
- Villeroy & Boch sanitaryware & Porcellanosa tiling
- 70 sq m private West facing terrace overlooking the grounds
- 9 years NHBC warranty & 997 year lease remaining