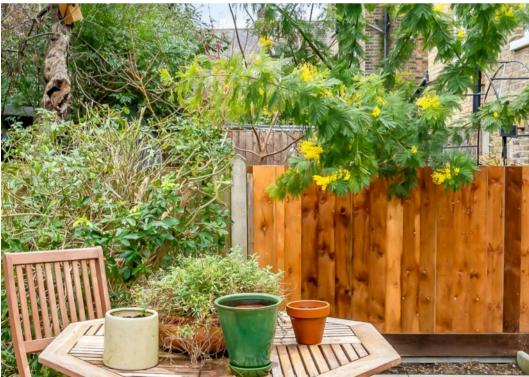

There is direct access from the kitchen to a private garden which gets plenty of morning, afternoon and evening sun, thanks to its open Easterly and Westerly/Northwesterly aspects on each side. The garden has a secluded feel to it and is framed with mature shrubs and trees.