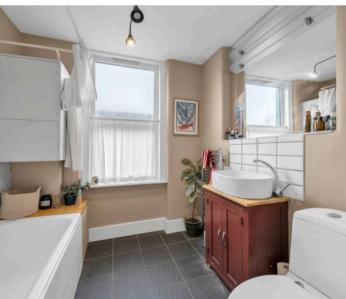

The bathroom is also located on the upper level, which is well-proportioned, and in addition there is a large useful storage space/cellar at lower ground level off the main living space.

- Share of freehold
- 2 bedrooms (currently arranged with 1 bedroom and additional reception room)
- Semi-open plan kitchen/dining/living space with direct access garden
- Split-level layout
- One bathroom
- Private garden
- Built-in storage including utility cupboard
- Additional storage in the form or a large cellar space