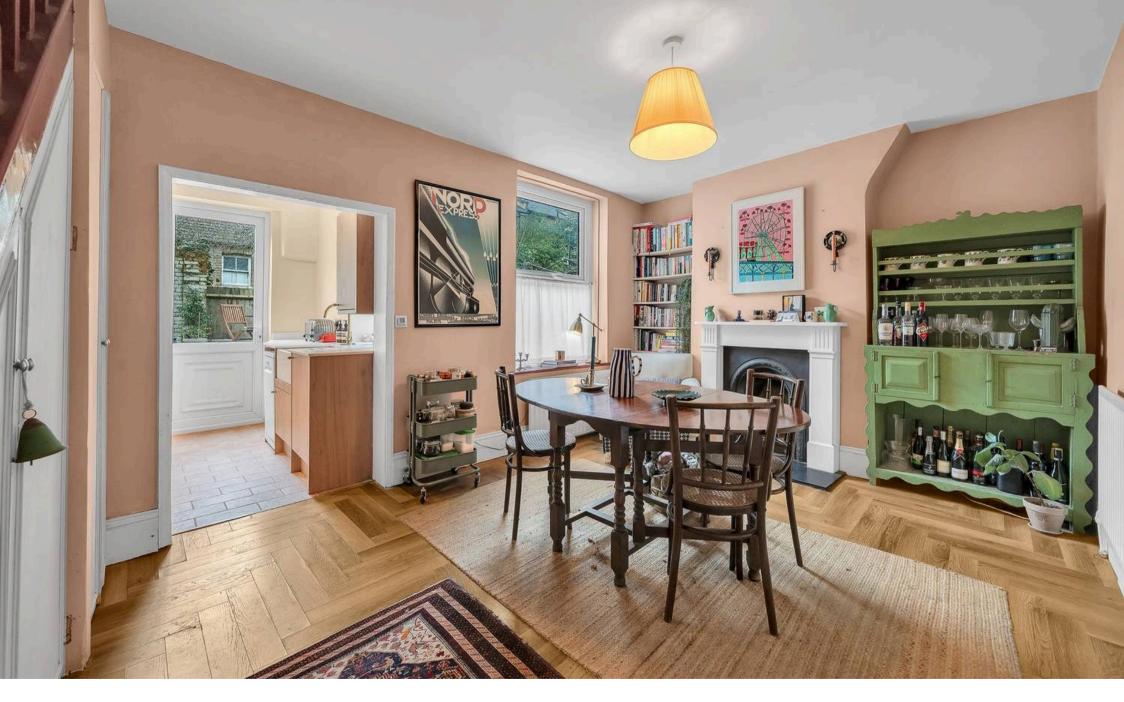

The flat has been decorated with a considered and tasteful palette, with good proportions throughout and excellent natural light. The dining/reception room benefits from parquet wood flooring, a feature fireplace and built-in, under-stair storage including a designated utility cupboard so that everything is tucked away. The incoming purchaser will benefit greatly from a recently fitted kitchen and boiler.

The flat is currently arranged with one bedroom and a separate reception room on the upper level, and at the lower ground level there is a semi-open plan kitchen/dining/living space. The bedroom has two built-in wardrobes and a lovely outlook overlooking gardens to the rear.