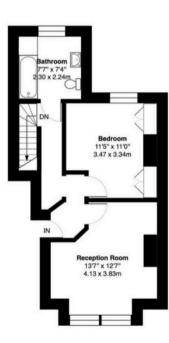

The flat is currently arranged with one bedroom and a separate reception room on the upper level, and at the lower ground level there is a semi-open plan kitchen/dining/living space. The bedroom has two built-in wardrobes and a lovely outlook overlooking gardens to the rear.

The bathroom is also located on the upper level, which is well-proportioned, and in addition there is a large useful storage space/cellar at lower ground level off the main living space.

- Share of freehold
- 2 bedrooms (currently arranged with 1 bedroom and additional reception room)
- Semi-open plan kitchen/dining/living space with direct access garden
- Split-level layout
- One bathroom
- Private garden
- Built-in storage including utility cupboard
- Additional storage in the form or a large cellar space

## Overcliff Road SE13

Approximate Gross Internal Area - 660 sq ft/ 61.3 sq m Storage = 50 sq ft / 4.6 sq m

Total Area = 710 sq ft / 66.0 sq m

Lower Ground Floor

Upper Ground Floor