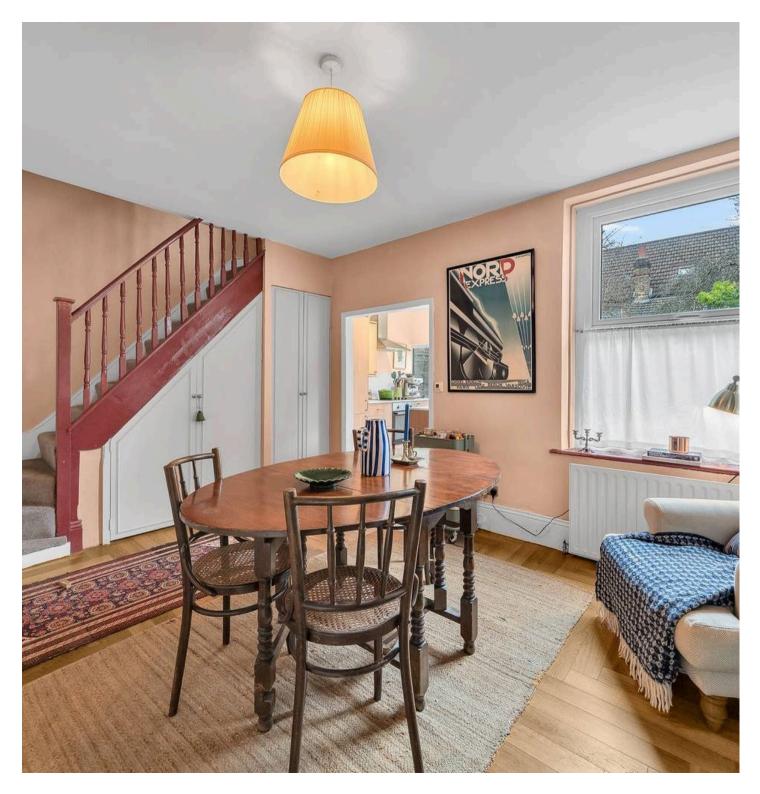

The flat has been decorated with a considered and tasteful palette, with good proportions throughout and excellent natural light. The dining/reception room benefits from parquet wood flooring, a feature fireplace and built-in, under-stair storage including a designated utility cupboard so that everything is tucked away. The incoming purchaser will benefit greatly from a recently fitted kitchen and boiler.

If the incoming purchaser preferred, the flat could certainly be arranged as a two bedroom flat with bedrooms on the upper level and a re-jig of furniture layout could see the dining/living room being more of a living room with a smaller/folding dining table and the addition of a sofa etc.