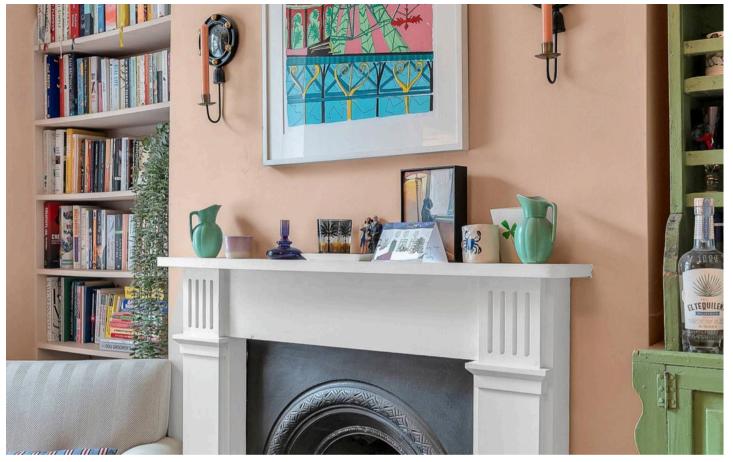

The flat has been decorated with a considered and tasteful palette, with good proportions throughout and excellent natural light. The dining/reception room benefits from parquet wood flooring, a feature fireplace and built-in, under-stair storage including a designated utility cupboard so that everything is tucked away. The incoming purchaser will benefit greatly from a recently fitted kitchen and boiler.