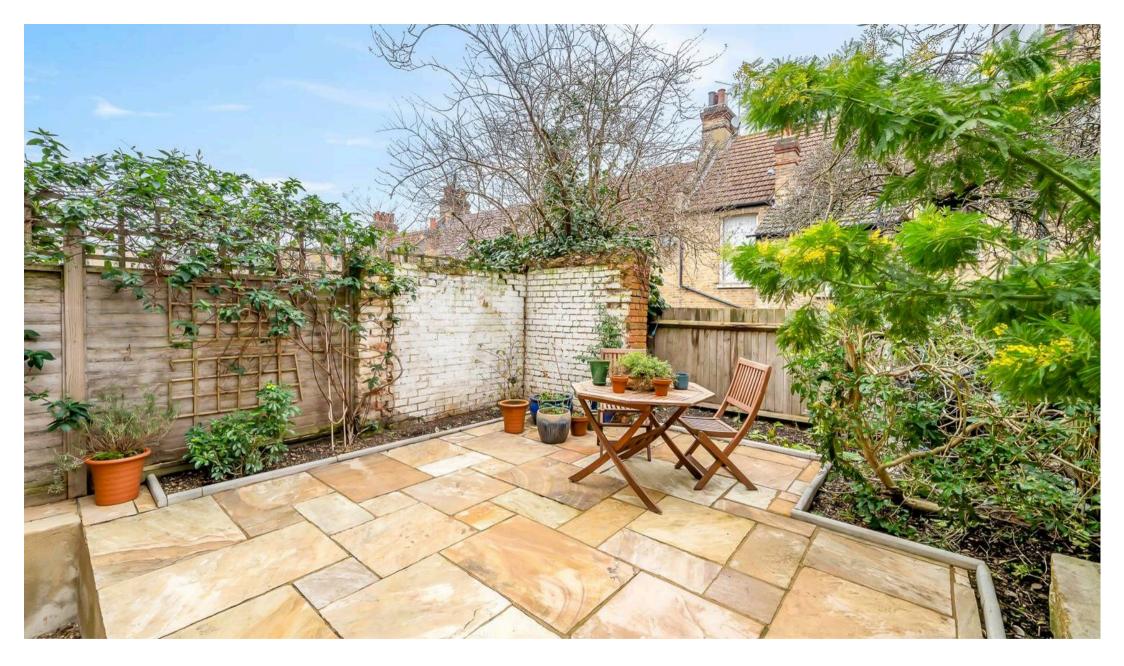

There is direct access from the kitchen to a private garden which gets plenty of morning, afternoon and evening sun, thanks to its open Easterly and Westerly/Northwesterly aspects on each side. The garden has a secluded feel to it and is framed with mature shrubs and trees.