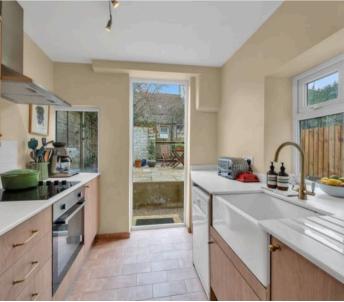

The flat has been decorated with a considered and tasteful palette, with good proportions throughout and excellent natural light. The dining/reception room benefits from parquet wood flooring, a feature fireplace and built-in, under-stair storage including a designated utility cupboard so that everything is tucked away. The incoming purchaser will benefit greatly from a recently fitted kitchen and boiler.

There is direct access from the kitchen to a private garden which gets plenty of morning, afternoon and evening sun, thanks to its open Easterly and Westerly/Northwesterly aspects on each side. The garden has a secluded feel to it and is framed with mature shrubs and trees.