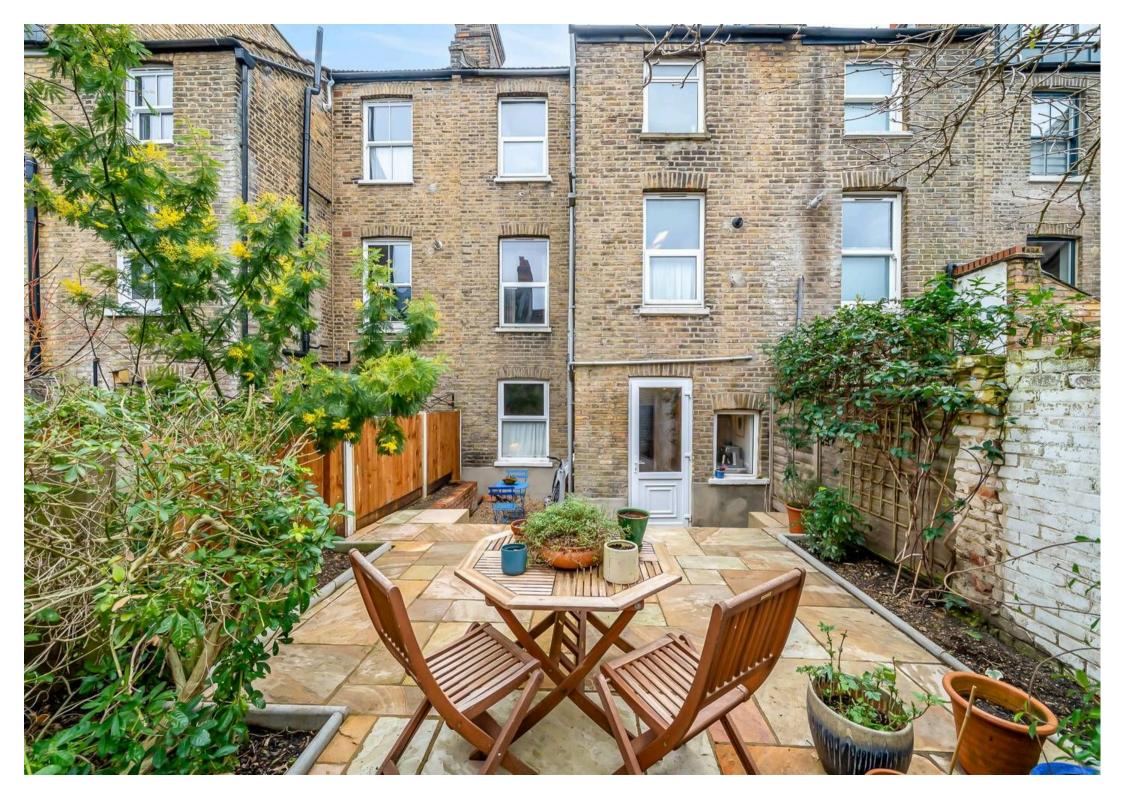

There is direct access from the kitchen to a private garden which gets plenty of morning, afternoon and evening sun, thanks to its open Easterly and Westerly/Northwesterly aspects on each side. The garden has a secluded feel to it and is framed with mature shrubs and trees.

The open green space of Hilly Fields are around a four minutes' walk away, and the varied and vibrant amenity offerings of nearby Lewisham, Brockley and Ladywell (with its village charm) are all nearby and can also be reached on foot.