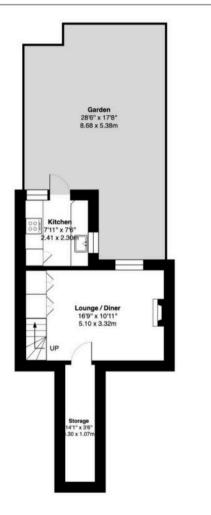

There is direct access from the kitchen to a private garden which gets plenty of morning, afternoon and evening sun, thanks to its open Easterly and Westerly/Northwesterly aspects on each side. The garden has a secluded feel to it and is framed with mature shrubs and trees.

The flat is currently arranged with one bedroom and a separate reception room on the upper level, and at the lower ground level there is a semi-open plan kitchen/dining/living space. The bedroom has two built-in wardrobes and a lovely outlook overlooking gardens to the rear.

The bathroom is also located on the upper level, which is well-proportioned, and in addition there is a large useful storage space/cellar at lower ground level off the main living space.

- Share of freehold
- 2 bedrooms (currently arranged with 1 bedroom and additional reception room)
- Semi-open plan kitchen/dining/living space with direct access garden
- Split-level layout
- One bathroom
- Private garden
- Built-in storage including utility cupboard
- Additional storage in the form or a large cellar space

## Overcliff Road SE13

Approximate Gross Internal Area - 660 sq ft/ 61.3 sq m Storage = 50 sq ft / 4.6 sq m

Total Area = 710 sq ft / 66.0 sq m

Lower Ground Floor

Upper Ground Floor