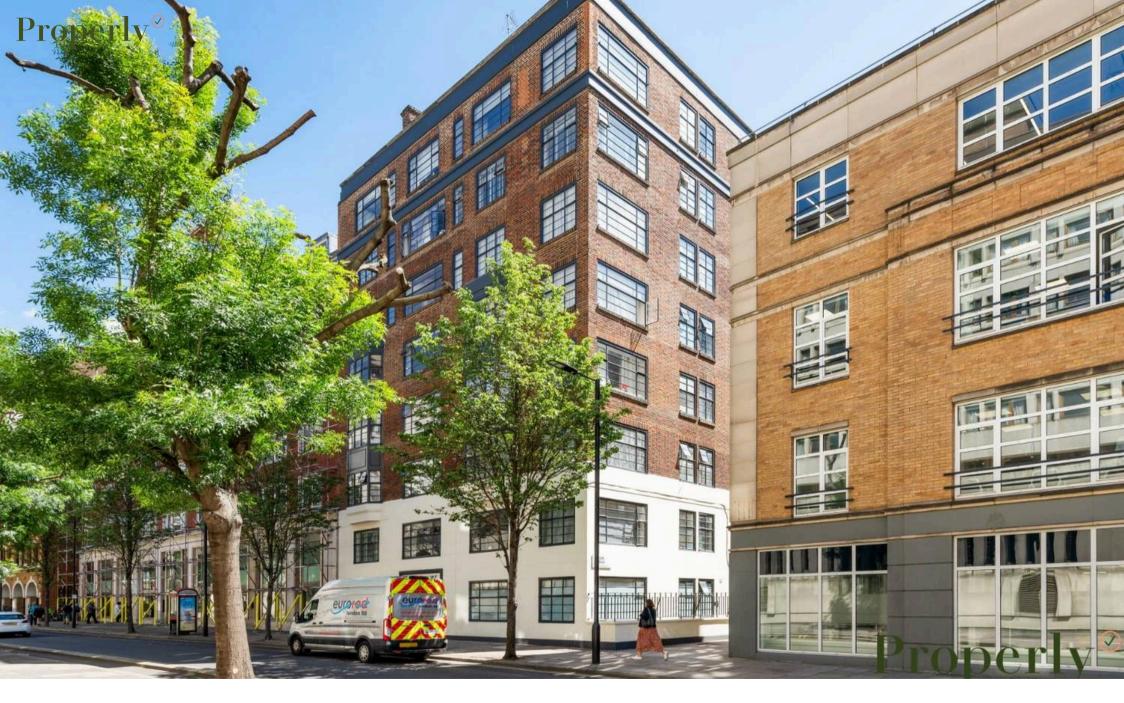

## Vandon Court, Petty France,

London, SW1H

This well-presented studio apartment is on the second floor of a popular 1930s mansion block and offers 357 sq ft of living space. It features storage, a modern separate kitchen, and a bathroom accessed via the hallway. The property has a long lease of 985 years and includes a resident porter.

Residents of Vandon Court have a lift and an on-site porter for added convenience. Petty France is a highly desirable residential street in the heart of Westminster. The location is ideal, with Vandon Court leading off to Westminster Chapel in Buckingham Gate in one direction and St James's Park Underground station just a few minutes walk in the other direction, ensuring easy access to the city.