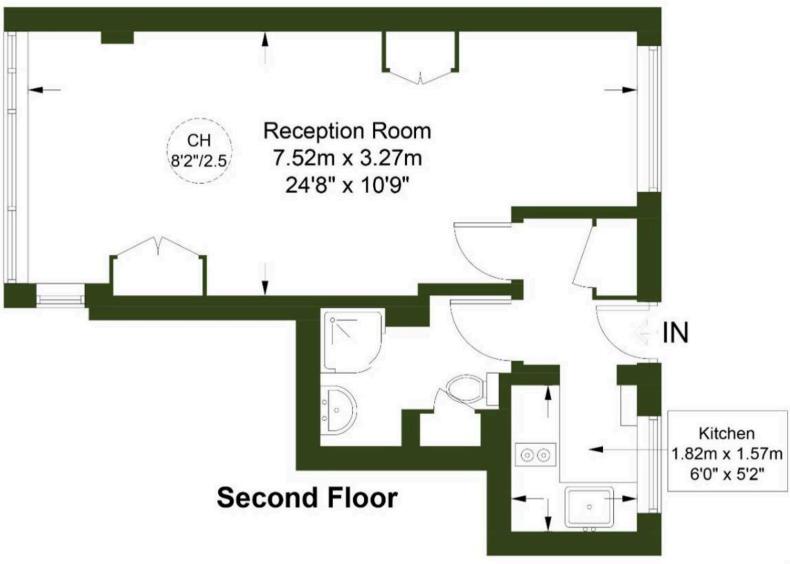

## Vandon Court, Petty France,

London, SW1H

This well-presented studio apartment is on the second floor of a popular 1930s mansion block and offers 357 sq ft of living space. It features storage, a modern separate kitchen, and a bathroom accessed via the hallway. The property has a long lease of 985 years and includes a resident porter.

## Vandon Court, SW1H

Approximate Gross Internal Area = 357 sq ft / 33.2 sq m