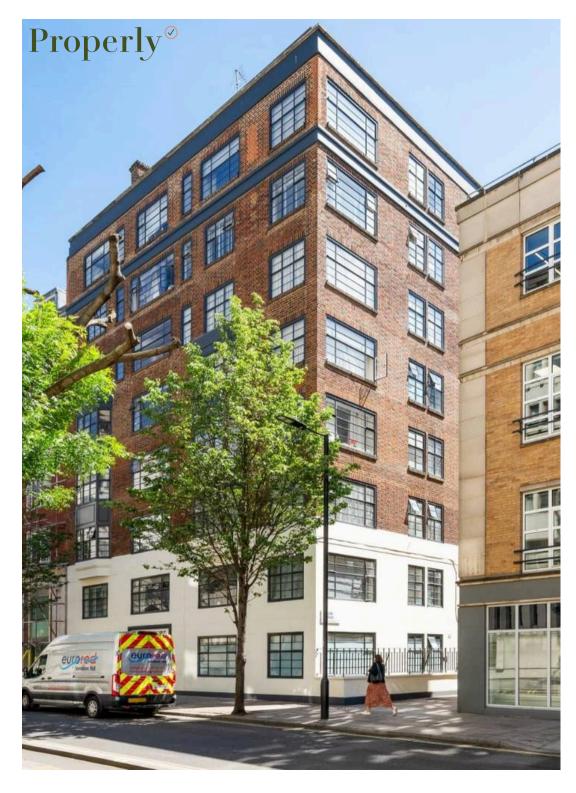

## Vandon Court, Petty France,

London, SW1H

This well-presented studio apartment is on the second floor of a popular 1930s mansion block and offers 357 sq ft of living space. It features storage, a modern separate kitchen, and a bathroom accessed via the hallway. The property has a long lease of 985 years and includes a resident porter.

Residents of Vandon Court have a lift and an on-site porter for added convenience. Petty France is a highly desirable residential street in the heart of Westminster. The location is ideal, with Vandon Court leading off to Westminster Chapel in Buckingham Gate in one direction and St James's Park Underground station just a few minutes walk in the other direction, ensuring easy access to the city.