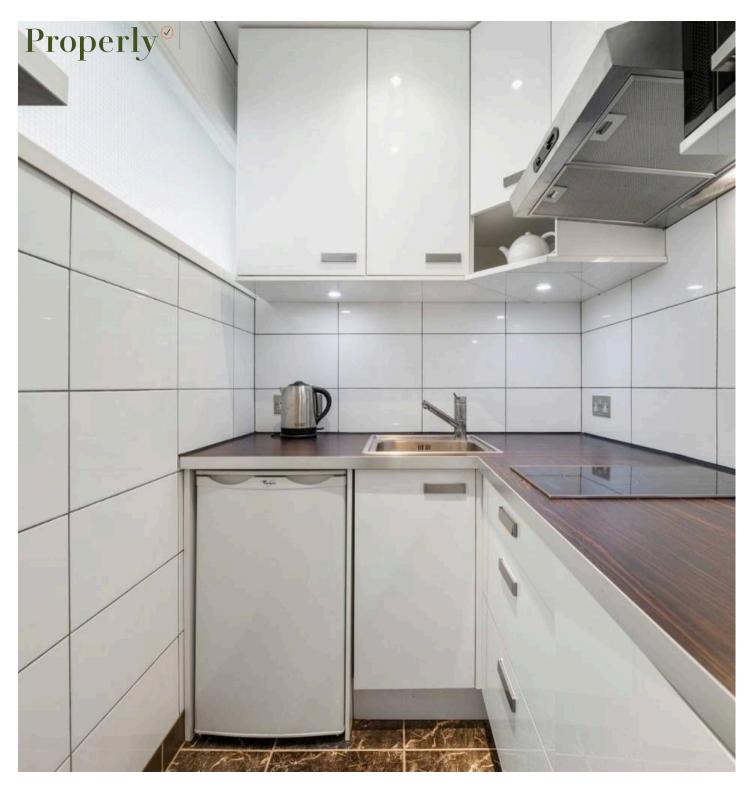

## Vandon Court, Petty France,

London, SW1H

This well-presented studio apartment is on the second floor of a popular 1930s mansion block and offers 357 sq ft of living space. It features storage, a modern separate kitchen, and a bathroom accessed via the hallway. The property has a long lease of 985 years and includes a resident porter.