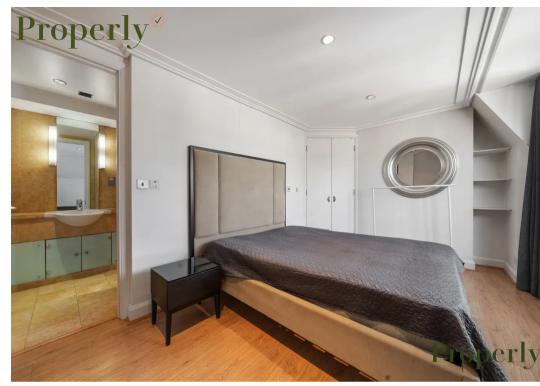

## 49 Wellington Street, London

Step into this fully furnished, top-floor apartment, a generously spacious 654 sq ft one-bedroom apartment in the heart of Wellington Street, WC2E.

This apartment stands out with its wood flooring, integrated kitchen appliances, a spacious bedroom with a walk-in wardrobe, and an en suite bathroom.