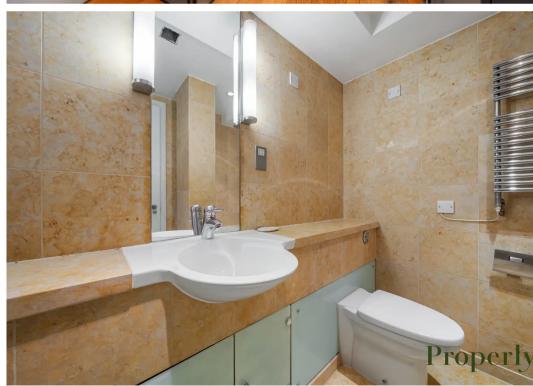

## 49 Wellington Street, London

Step into this fully furnished, top-floor apartment, a generously spacious 654 sq ft one-bedroom apartment in the heart of Wellington Street, WC2E.

This apartment stands out with its wood flooring, integrated kitchen appliances, a spacious bedroom with a walk-in wardrobe, and an en suite bathroom.

- Top Floor
- Lift Access
- Furnished
- One bedroom Apartment
- Period Building
- Covent Garden Underground (0.1 miles away)
- En-suite bathroom & a separate W.C.
- Great Location