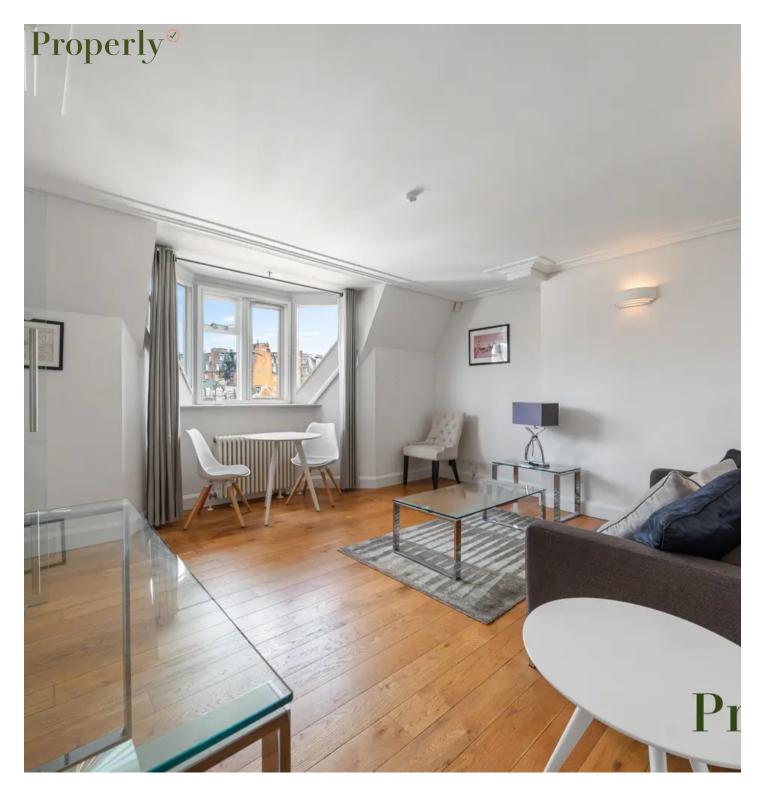

## 49 Wellington Street, London

Step into this fully furnished, top-floor apartment, a generously spacious 654 sq ft one-bedroom apartment in the heart of Wellington Street, WC2E.

This apartment stands out with its wood flooring, integrated kitchen appliances, a spacious bedroom with a walk-in wardrobe, and an en suite bathroom.

The separate WC in the hallway and the lift to the apartment add to its convenience. This top-floor apartment enjoys a serene environment with plenty of natural light.

Its proximity to the Covent Garden underground station adds to its appeal. It is available for immediate occupancy and ready for you to move in.