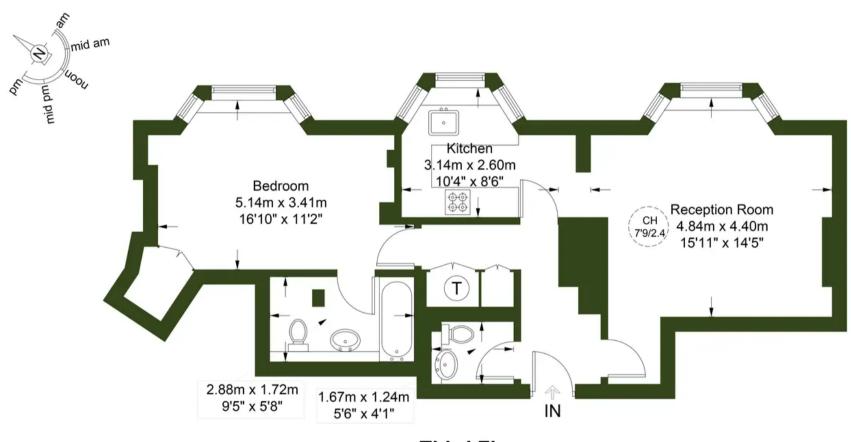

egrated kitchen appliances, a spacious bedroom with a walk-in wardrobe, and an en suite bathroom.

The separate WC in the hallway and the lift to the apartment add to its convenience. This top-floor apartment enjoys a serene environment with plenty of natural light.

Its proximity to the Covent Garden underground station adds to its appeal. It is available for immediate occupancy and ready for you to move in.

- Top Floor
- Lift Access
- Furnished
- One bedroom Apartment
- Period Building
- Covent Garden Underground (0.1 miles away)
- En-suite bathroom & a separate W.C.
- Great Location





## Wellington Street, London, WC2

- Top Floor
- Lift Access
- Furnished
- One bedroom Apartment
- Period Building
- Covent Garden Underground (0.1 miles away)













## Wellington Street, WC2E



**Third Floor** 







## Properly