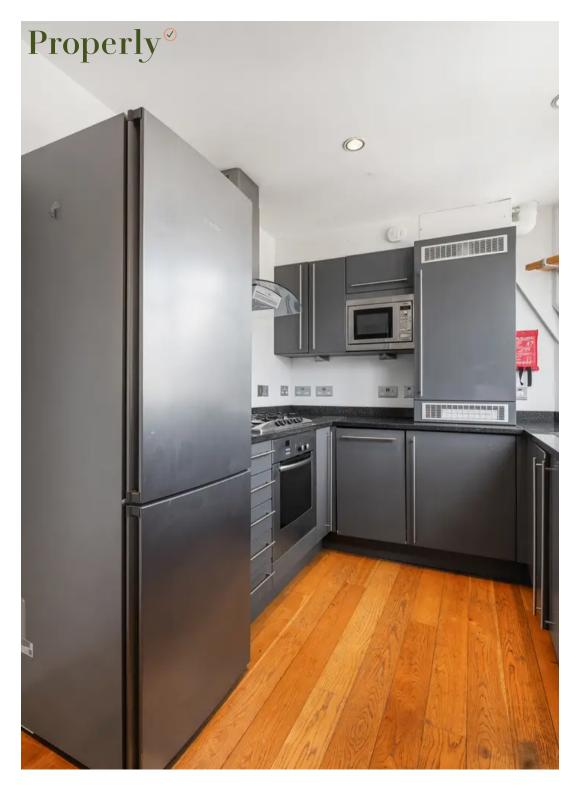

## 49 Wellington Street, London

Step into this fully furnished, top-floor apartment, a generously spacious 654 sq ft one-bedroom apartment in the heart of Wellington Street, WC2E.

This apartment stands out with its wood flooring, integrated kitchen appliances, a spacious bedroom with a walk-in wardrobe, and an en suite bathroom.