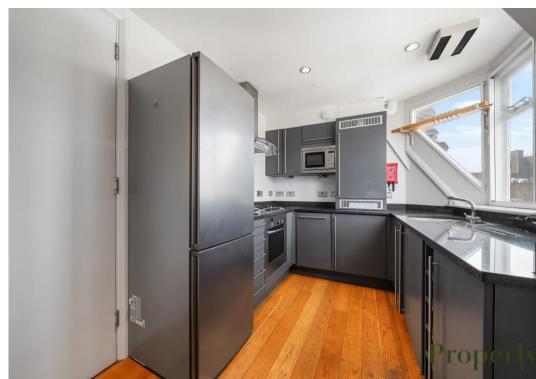

## 49 Wellington Street, London

Step into this fully furnished, top-floor apartment, a generously spacious 654 sq ft one-bedroom apartment in the heart of Wellington Street, WC2E.

This apartment stands out with its wood flooring, integrated kitchen appliances, a spacious bedroom with a walk-in wardrobe, and an en suite bathroom.

- Top Floor
- Lift Access
- Furnished
- One bedroom Apartment
- Period Building
- Covent Garden Underground (0.1 miles away)
- En-suite bathroom & a separate W.C.
- Great Location