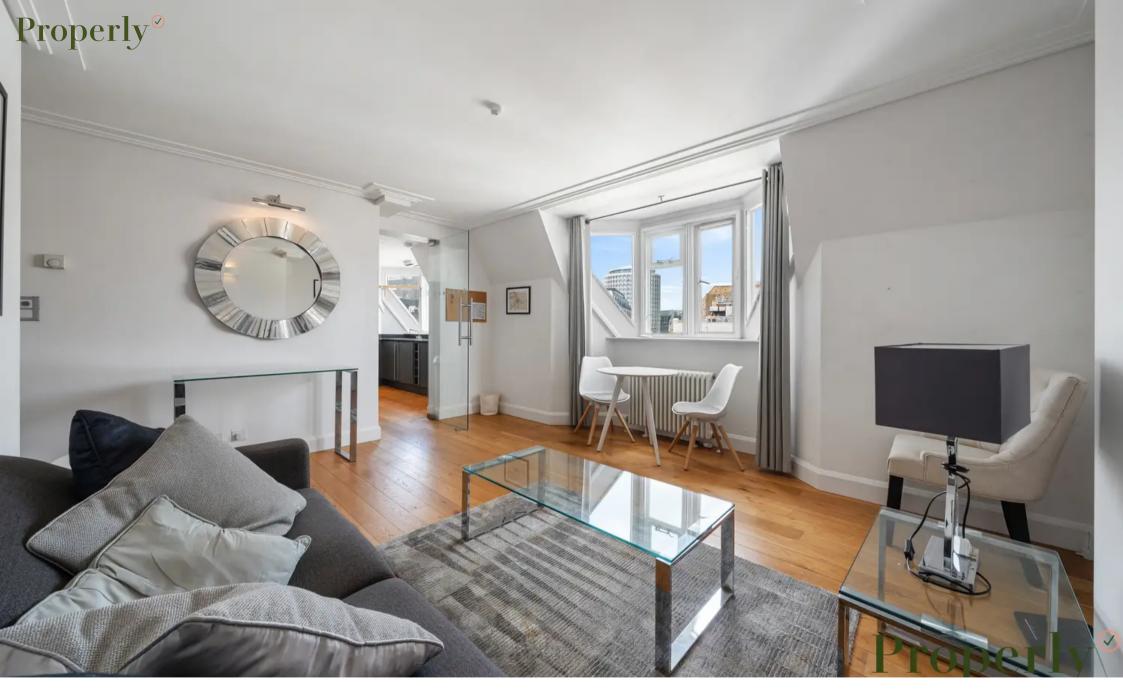

## 49 Wellington Street, London

Step into this fully furnished, top-floor apartment, a generously spacious 654 sq ft one-bedroom apartment in the heart of Wellington Street, WC2E.

This apartment stands out with its wood flooring, integrated kitchen appliances, a spacious bedroom with a walk-in wardrobe, and an en suite bathroom.

The separate WC in the hallway and the lift to the apartment add to its convenience. This top-floor apartment enjoys a serene environment with plenty of natural light.

Its proximity to the Covent Garden underground station adds to its appeal. It is available for immediate occupancy and ready for you to move in.

- Top Floor
- Lift Access
- Furnished
- One bedroom Apartment
- Period Building
- Covent Garden Underground (0.1 miles away)
- En-suite bathroom & a separate W.C.
- Great Location