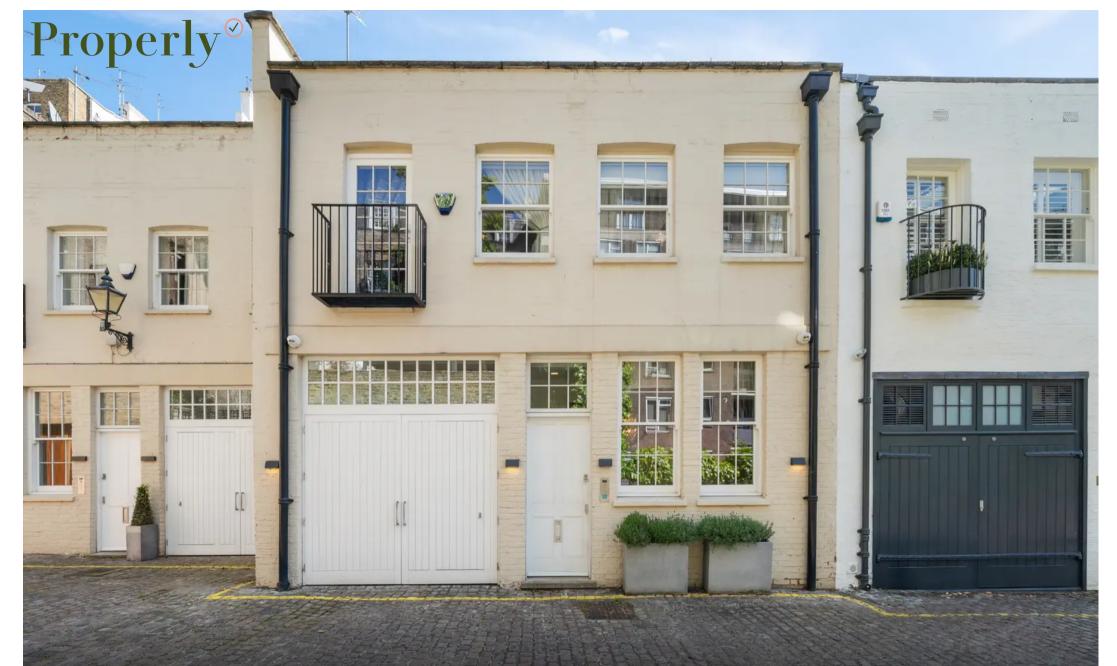

22, Queen's Gate Mews, London, SW7

£5,400,000

A beautiful five-bedroom, five-bathroom mews house, set over three floors with a private garage and access to a private courtyard.

Located in a serene cobbled mews, a stone's throw away from the expansive Hyde Park and Kensington Gardens, this exquisite mews home offers a unique blend of London convenience and tranquillity. Mews houses, renowned for their privacy and exclusivity, provide a peaceful retreat in the heart of South Kensington. This freehold five-bedroom house in Queens Gate Mews is a testament to luxury living in one of South Kensington's most prestigious areas.

A substantial four/five bedroom mews style property, spanning over 2700 sq ft and flowing across three floors with a garage and outdoor courtyard. It is in a prime residential area in the Royal Borough of Kensington and Chelsea.

Nestled at the end of a cobbled mews, this luxurious mews house is a haven of comfort and style. Crafted with meticulous attention to detail, it offers expansive rooms, four/five en-suite double bedrooms, and a versatile entertaining space. The coveted outdoor area includes a paved courtyard and a generous internal garage, ensuring comfort and convenience.

## 22, Queen's Gate Mews, SW7

Council Tax band: G

Tenure: Freehold

- Stunning Mews over Three Floors
- Garage
- Courtyard
- Five Double Bedrooms
- Five Bathrooms
- Kitchen/Dining Area
- Pretty cobbled mews