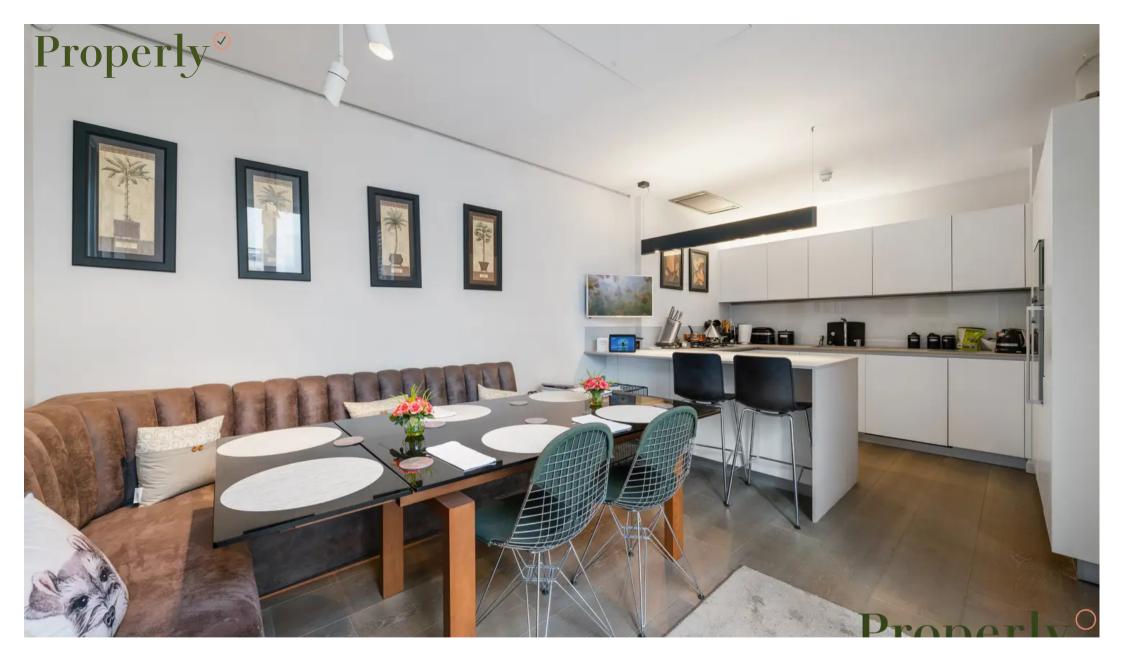

Nestled at the end of a cobbled mews, this luxurious mews house is a haven of comfort and style. Crafted with meticulous attention to detail, it offers expansive rooms, four/five en-suite double bedrooms, and a versatile entertaining space. The coveted outdoor area includes a paved courtyard and a generous internal garage, ensuring comfort and convenience.

## 22, Queen's Gate Mews, SW7

Council Tax band: G

Tenure: Freehold

- Stunning Mews over Three Floors
- Garage
- Courtyard
- Five Double Bedrooms
- Five Bathrooms
- Kitchen/Dining Area
- Pretty cobbled mews