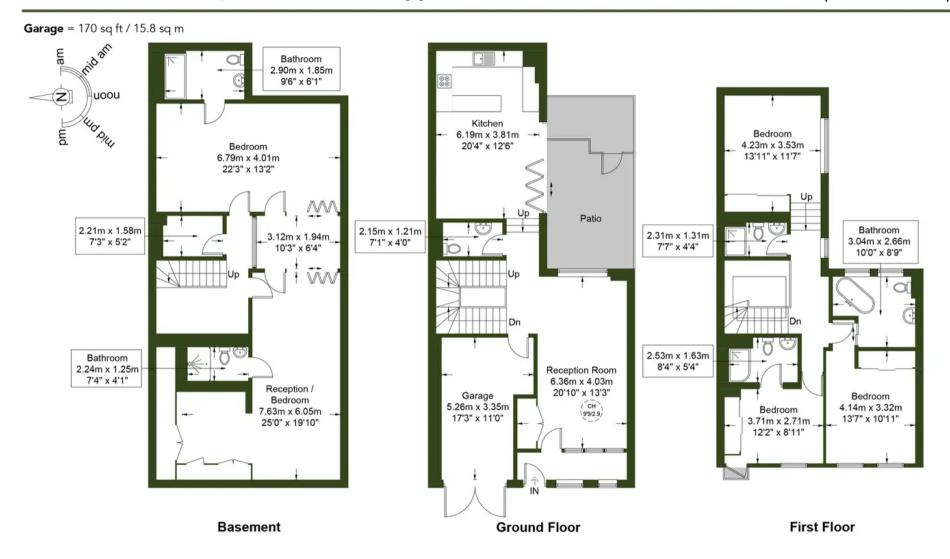

A substantial four/five bedroom mews style property, spanning over 2700 sq ft and flowing across three floors with a garage and outdoor courtyard. It is in a prime residential area in the Royal Borough of Kensington and Chelsea.

## Approximate Gross Internal Area = 2758 sq ft / 256.2 sq m