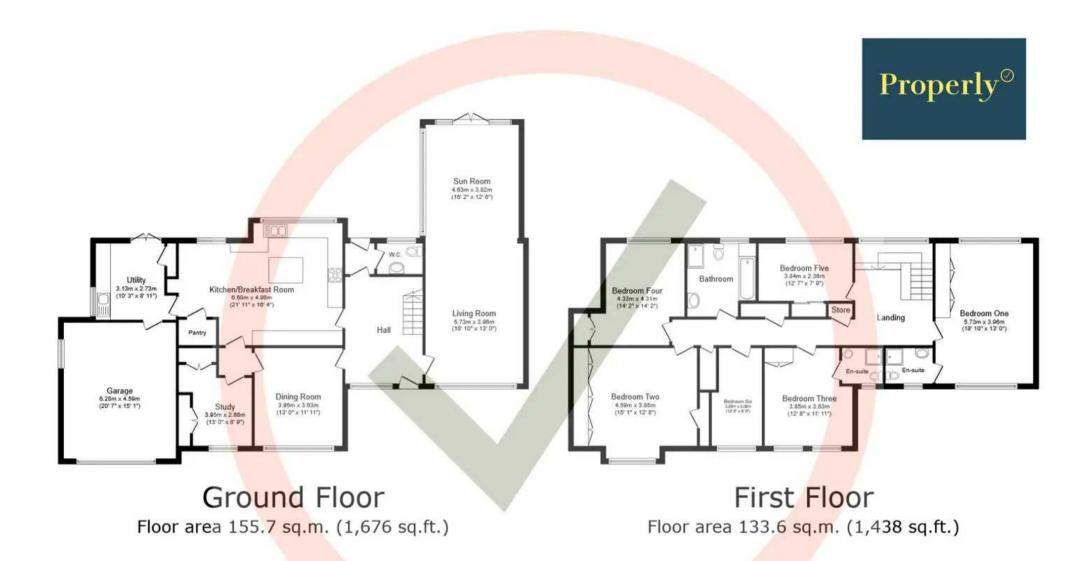

TOTAL: 289.3 sq.m. (3,114 sq.ft.)

This floor plan is for illustrative purposes only. It is not drawn to scale. Any measurements, floor areas (including any total floor area), openings and orientations are approximate. No details are guaranteed, they cannot be relied upon for any purpose and do not form any part of any agreement. No liability is taken for any error, omission or misstatement. A party must rely upon its own inspection(s). Powered by www.Propertybox.io