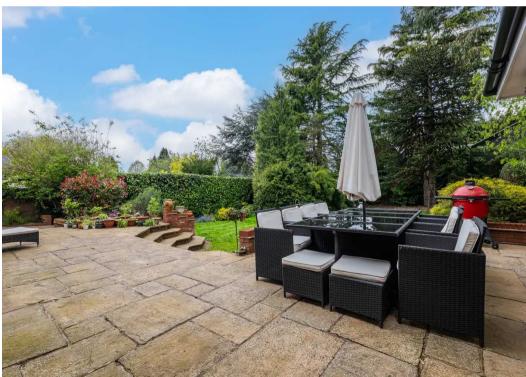

## 4 Park Road

Leamington Spa, Leamington Spa

Situated on a generous plot this spacious six bedroom property on Park Road offers 3000 sq ft of flexible accommodation in a sought after North Leamington Spa location. Built in 1960 this fabulous family home is a light and airy property with well proportioned rooms and a large mature rear garden.

Council Tax band: G

Tenure: Freehold

- Detached 3000 sq ft family home
- Open plan Lounge & Sun Room
- Study
- Kitchen & Breakfast Room
- Dining Room
- Six bedrooms
- Three bathrooms
- Sweeping landscaped driveway and double garage
- Popular North Leamington Spa location
- Large mature and private rear garden