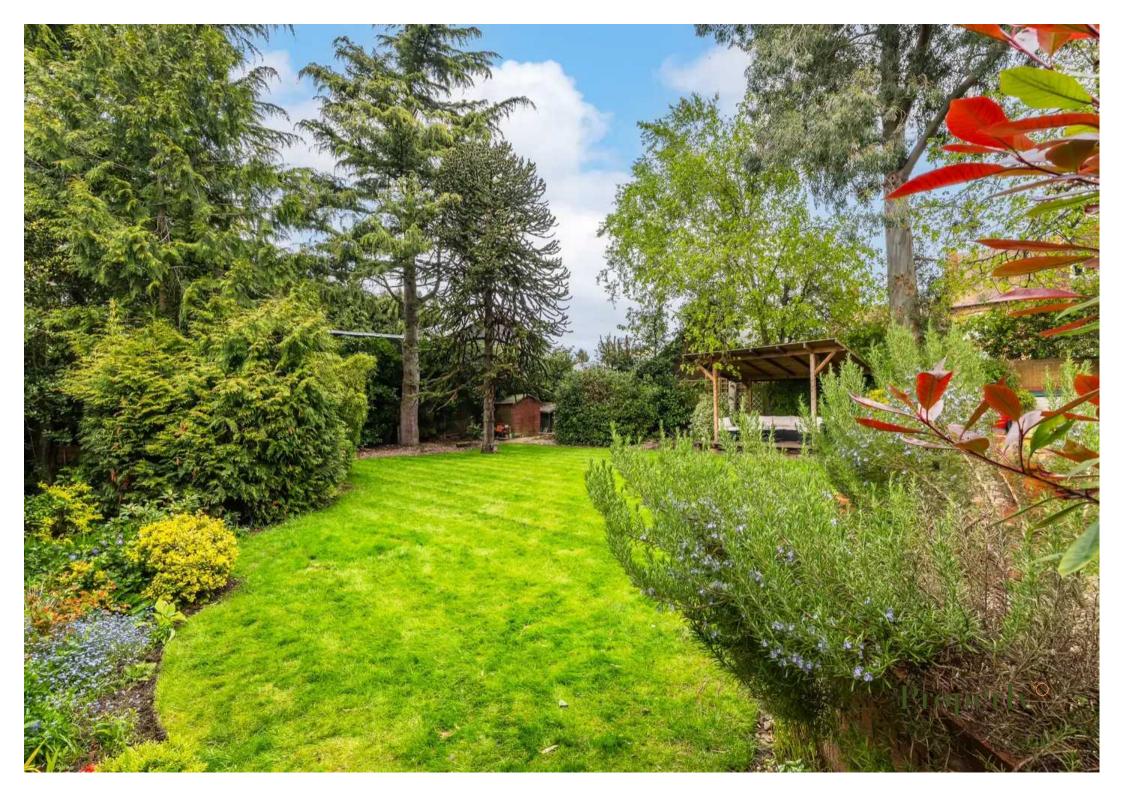

## 4 Park Road

Leamington Spa, Leamington Spa

Situated on a generous plot this spacious six bedroom property on Park Road offers 3000 sq ft of flexible accommodation in a sought after North Leamington Spa location. Built in 1960 this fabulous family home is a light and airy property with well proportioned rooms and a large mature rear garden.

Council Tax band: G

Tenure: Freehold

- Detached 3000 sq ft family home
- Open plan Lounge & Sun Room
- Study
- Kitchen & Breakfast Room
- Dining Room
- Six bedrooms
- Three bathrooms
- Sweeping landscaped driveway and double garage
- Popular North Leamington Spa location
- Large mature and private rear garden