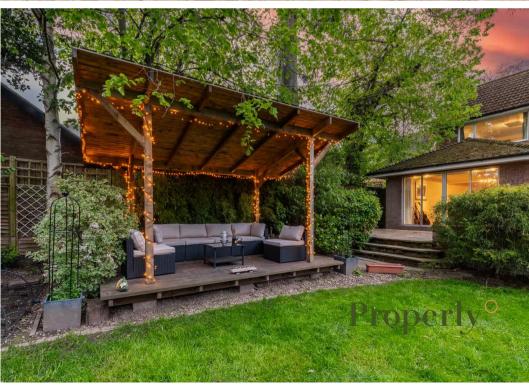

## 4 Park Road

Leamington Spa, Leamington Spa

Situated on a generous plot this spacious six bedroom property on Park Road offers 3000 sq ft of flexible accommodation in a sought after North Leamington Spa location. Built in 1960 this fabulous family home is a light and airy property with well proportioned rooms and a large mature rear garden.

Council Tax band: G

Tenure: Freehold

- Detached 3000 sq ft family home
- Open plan Lounge & Sun Room
- Study
- Kitchen & Breakfast Room
- Dining Room
- Six bedrooms
- Three bathrooms
- Sweeping landscaped driveway and double garage
- Popular North Leamington Spa location
- Large mature and private rear garden