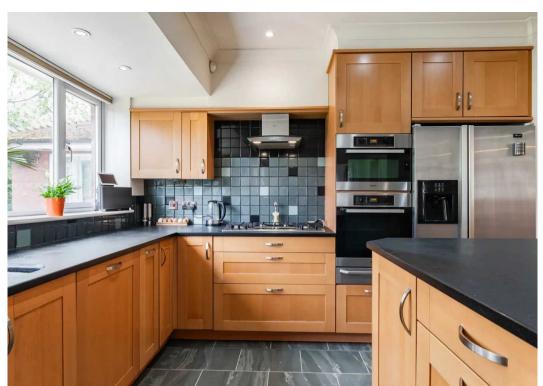

## 4 Park Road

Leamington Spa, Leamington Spa

Situated on a generous plot this spacious six bedroom property on Park Road offers 3000 sq ft of flexible accommodation in a sought after North Leamington Spa location. Built in 1960 this fabulous family home is a light and airy property with well proportioned rooms and a large mature rear garden.

Council Tax band: G

Tenure: Freehold

- Detached 3000 sq ft family home
- Open plan Lounge & Sun Room
- Study
- Kitchen & Breakfast Room
- Dining Room
- Six bedrooms
- Three bathrooms
- Sweeping landscaped driveway and double garage
- Popular North Leamington Spa location
- Large mature and private rear garden