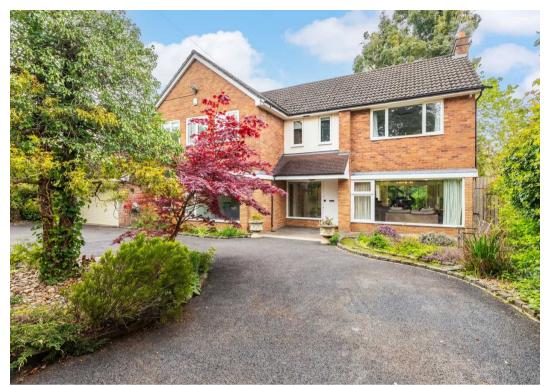

## 4 Park Road

Leamington Spa, Leamington Spa

Situated on a generous plot this spacious six bedroom property on Park Road offers 3000 sq ft of flexible accommodation in a sought after North Leamington Spa location. Built in 1960 this fabulous family home is a light and airy property with well proportioned rooms and a large mature rear garden.

Council Tax band: G

Tenure: Freehold

- Detached 3000 sq ft family home
- Open plan Lounge & Sun Room
- Study
- Kitchen & Breakfast Room
- Dining Room
- Six bedrooms
- Three bathrooms
- Sweeping landscaped driveway and double garage
- Popular North Leamington Spa location
- Large mature and private rear garden