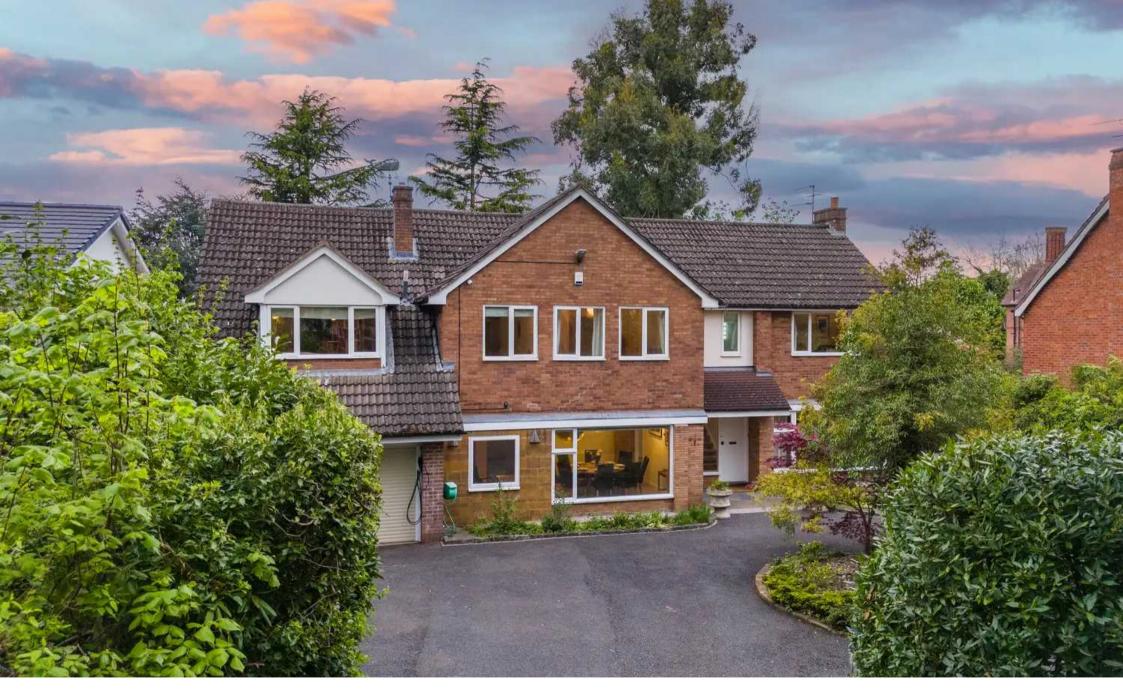

## 4 Park Road

Leamington Spa, Leamington Spa

Situated on a generous plot this spacious six bedroom property on Park Road offers 3000 sq ft of flexible accommodation in a sought after North Leamington Spa location. Built in 1960 this fabulous family home is a light and airy property with well proportioned rooms and a large mature rear garden.

Council Tax band: G

Tenure: Freehold

- Detached 3000 sq ft family home
- Open plan Lounge & Sun Room
- Study
- Kitchen & Breakfast Room
- Dining Room
- Six bedrooms
- Three bathrooms
- Sweeping landscaped driveway and double garage
- Popular North Leamington Spa location
- Large mature and private rear garden