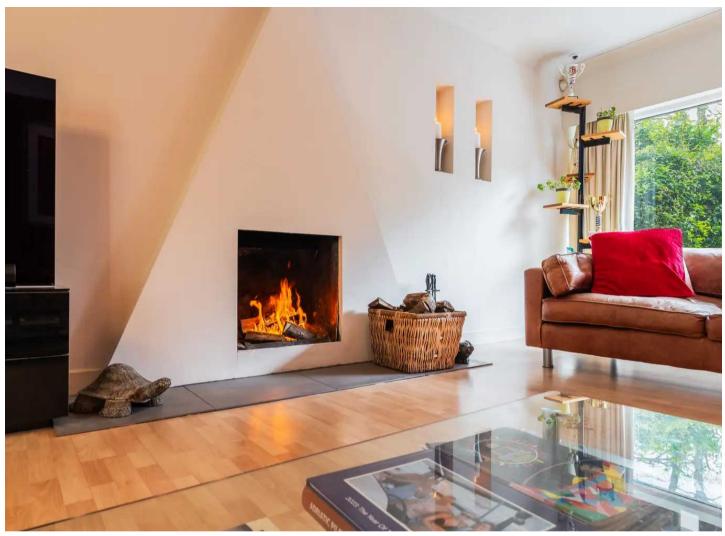

## 4 Park Road

Leamington Spa, Leamington Spa

Situated on a generous plot this spacious six bedroom property on Park Road offers 3000 sq ft of flexible accommodation in a sought after North Leamington Spa location. Built in 1960 this fabulous family home is a light and airy property with well proportioned rooms and a large mature rear garden.

Council Tax band: G

Tenure: Freehold

- Detached 3000 sq ft family home
- Open plan Lounge & Sun Room
- Study
- Kitchen & Breakfast Room
- Dining Room
- Six bedrooms
- Three bathrooms
- Sweeping landscaped driveway and double garage
- Popular North Leamington Spa location
- Large mature and private rear garden