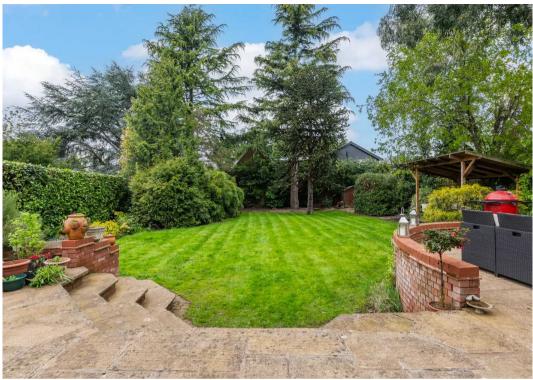

## 4 Park Road

Leamington Spa, Leamington Spa

Situated on a generous plot this spacious six bedroom property on Park Road offers 3000 sq ft of flexible accommodation in a sought after North Leamington Spa location. Built in 1960 this fabulous family home is a light and airy property with well proportioned rooms and a large mature rear garden.

Council Tax band: G

Tenure: Freehold

- Detached 3000 sq ft family home
- Open plan Lounge & Sun Room
- Study
- Kitchen & Breakfast Room
- Dining Room
- Six bedrooms
- Three bathrooms
- Sweeping landscaped driveway and double garage
- Popular North Leamington Spa location
- Large mature and private rear garden