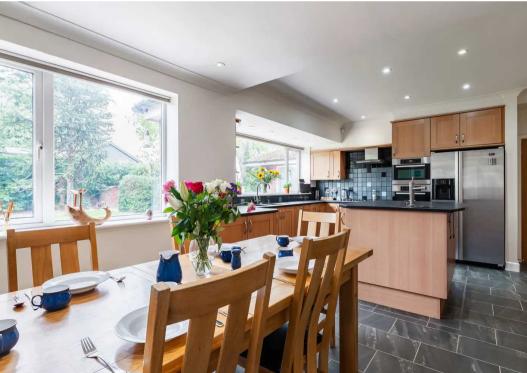

## 4 Park Road

Leamington Spa, Leamington Spa

Situated on a generous plot this spacious six bedroom property on Park Road offers 3000 sq ft of flexible accommodation in a sought after North Leamington Spa location. Built in 1960 this fabulous family home is a light and airy property with well proportioned rooms and a large mature rear garden.

Council Tax band: G

Tenure: Freehold

- Detached 3000 sq ft family home
- Open plan Lounge & Sun Room
- Study
- Kitchen & Breakfast Room
- Dining Room
- Six bedrooms
- Three bathrooms
- Sweeping landscaped driveway and double garage
- Popular North Leamington Spa location
- Large mature and private rear garden