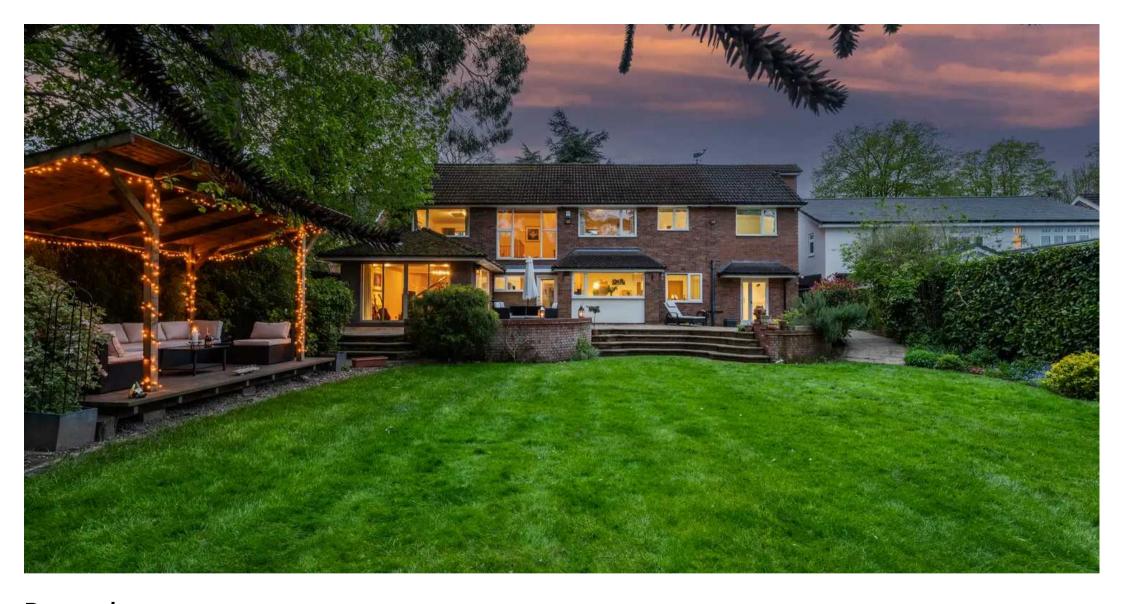

## 4 Park Road

Leamington Spa, Leamington Spa

Situated on a generous plot this spacious six bedroom property on Park Road offers 3000 sq ft of flexible accommodation in a sought after North Leamington Spa location. Built in 1960 this fabulous family home is a light and airy property with well proportioned rooms and a large mature rear garden.

Council Tax band: G

Tenure: Freehold

- Detached 3000 sq ft family home
- Open plan Lounge & Sun Room
- Study
- Kitchen & Breakfast Room
- Dining Room
- Six bedrooms
- Three bathrooms
- Sweeping landscaped driveway and double garage
- Popular North Leamington Spa location
- Large mature and private rear garden