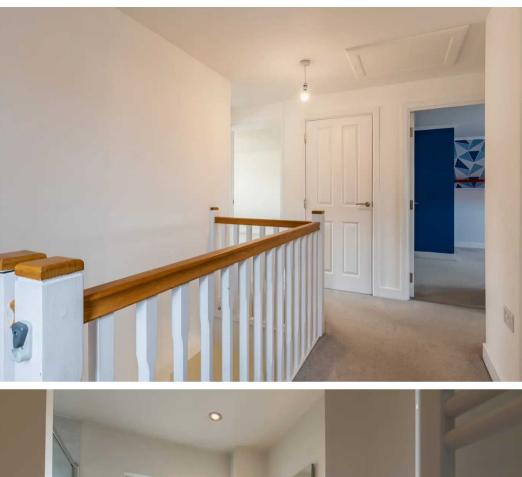

## Warwick, Warwick

A stylish and well presented 4 bedroom detached property. The accommodation comprises: entrance hallway, cloakroom, living room, sitting room, kitchen diner, utility, four bedrooms and two bathrooms. Outside there is a tandem driveway for two cars, a single garage and a rear garden.

## Unfurnished

- Detached 4 Bedroom House
- Living Room
- Sitting Room/Study
- Open Plan Kitchen Diner
- Utility & Cloakroom
- Primary Bedroom with Ensuite
- Three Further Bedrooms & Family Bathroom
- Driveway for 2 Cars & Detached Single Garage
- Rear Garden
- Well Presented Throughout