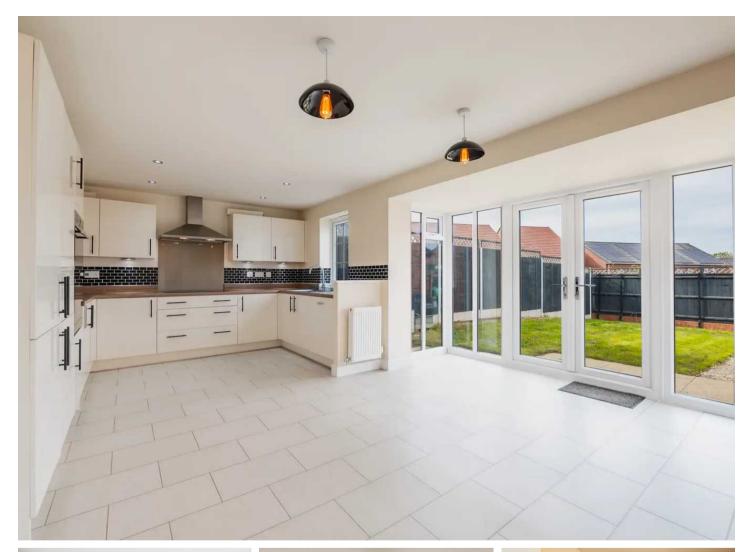

## Warwick, Warwick

A stylish and well presented 4 bedroom detached property. The accommodation comprises: entrance hallway, cloakroom, living room, sitting room, kitchen diner, utility, four bedrooms and two bathrooms. Outside there is a tandem driveway for two cars, a single garage and a rear garden.

## Unfurnished

- Detached 4 Bedroom House
- Living Room
- Sitting Room/Study
- Open Plan Kitchen Diner
- Utility & Cloakroom
- Primary Bedroom with Ensuite
- Three Further Bedrooms & Family Bathroom
- Driveway for 2 Cars & Detached Single Garage
- Rear Garden
- Well Presented Throughout