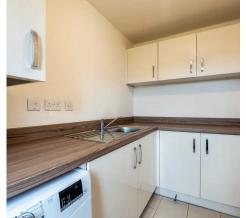

## Warwick, Warwick

A stylish and well presented 4 bedroom detached property. The accommodation comprises: entrance hallway, cloakroom, living room, sitting room, kitchen diner, utility, four bedrooms and two bathrooms. Outside there is a tandem driveway for two cars, a single garage and a rear garden.

## Unfurnished

- Detached 4 Bedroom House
- Living Room
- Sitting Room/Study
- Open Plan Kitchen Diner
- Utility & Cloakroom
- Primary Bedroom with Ensuite
- Three Further Bedrooms & Family Bathroom
- Driveway for 2 Cars & Detached Single Garage
- Rear Garden
- Well Presented Throughout