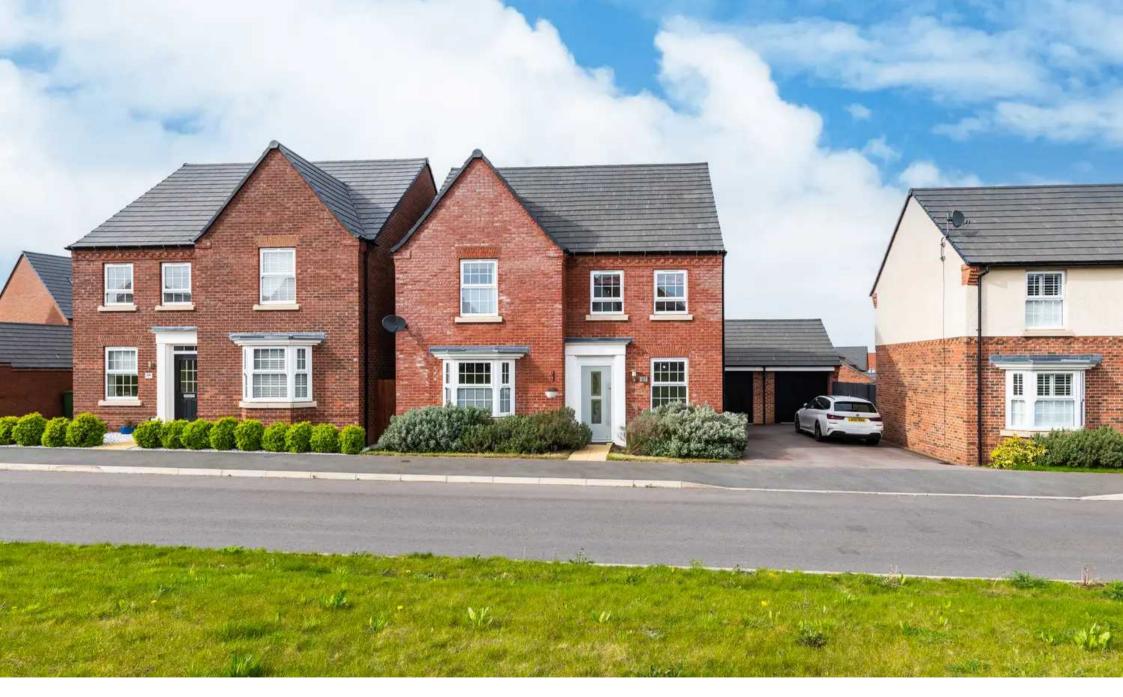

## Warwick, Warwick

A stylish and well presented 4 bedroom detached property. The accommodation comprises: entrance hallway, cloakroom, living room, sitting room, kitchen diner, utility, four bedrooms and two bathrooms. Outside there is a tandem driveway for two cars, a single garage and a rear garden.

## Unfurnished

- Detached 4 Bedroom House
- Living Room
- Sitting Room/Study
- Open Plan Kitchen Diner
- Utility & Cloakroom
- Primary Bedroom with Ensuite
- Three Further Bedrooms & Family Bathroom
- Driveway for 2 Cars & Detached Single Garage
- Rear Garden
- Well Presented Throughout