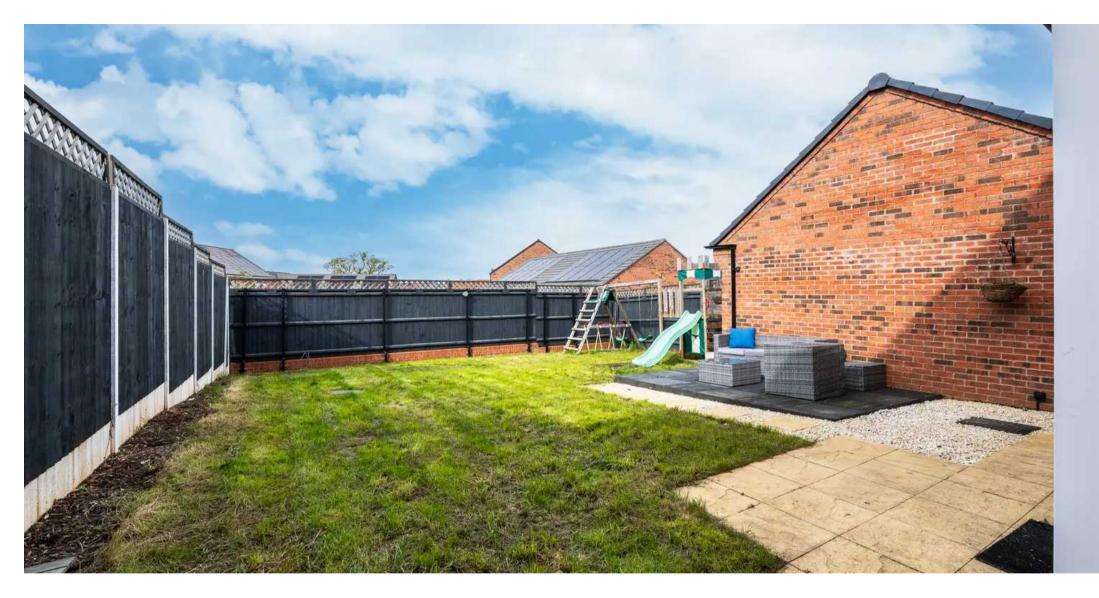

## Warwick, Warwick

A stylish and well presented 4 bedroom detached property. The accommodation comprises: entrance hallway, cloakroom, living room, sitting room, kitchen diner, utility, four bedrooms and two bathrooms. Outside there is a tandem driveway for two cars, a single garage and a rear garden.

## Unfurnished

- Detached 4 Bedroom House
- Living Room
- Sitting Room/Study
- Open Plan Kitchen Diner
- Utility & Cloakroom
- Primary Bedroom with Ensuite
- Three Further Bedrooms & Family Bathroom
- Driveway for 2 Cars & Detached Single Garage
- Rear Garden
- Well Presented Throughout