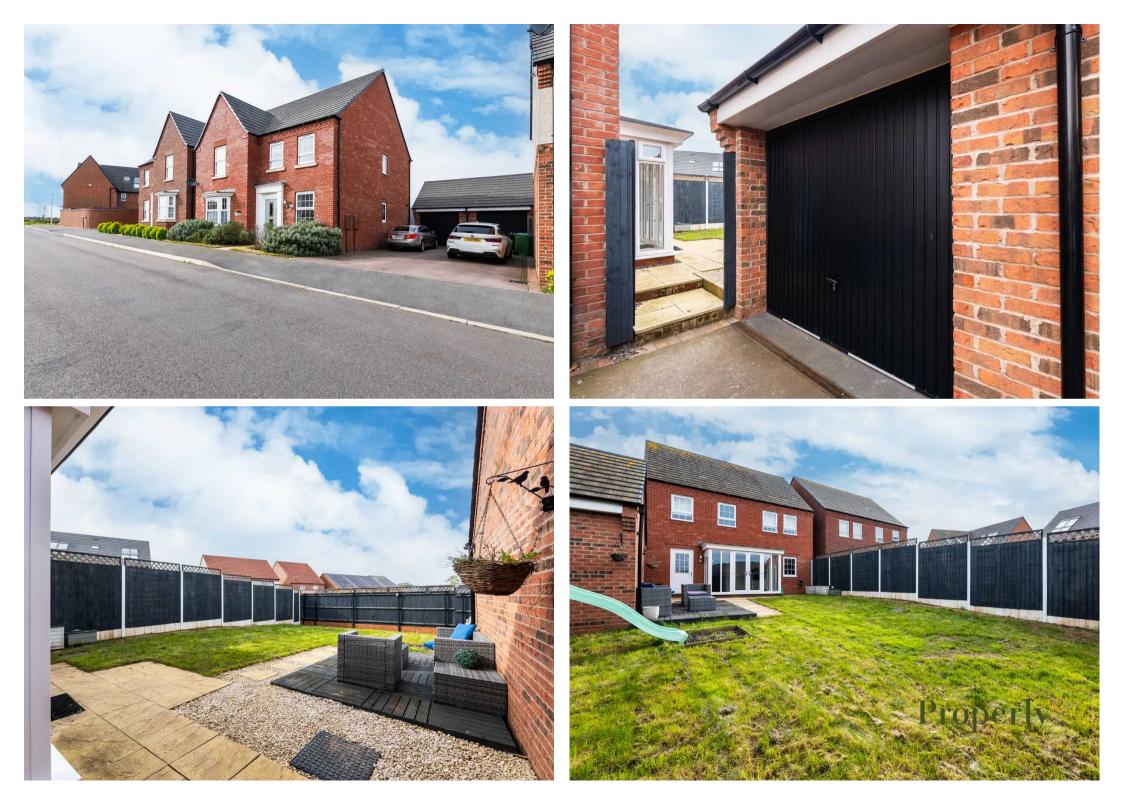

## Warwick, Warwick

A stylish and well presented 4 bedroom detached property. The accommodation comprises: entrance hallway, cloakroom, living room, sitting room, kitchen diner, utility, four bedrooms and two bathrooms. Outside there is a tandem driveway for two cars, a single garage and a rear garden.

## Unfurnished

- Detached 4 Bedroom House
- Living Room
- Sitting Room/Study
- Open Plan Kitchen Diner
- Utility & Cloakroom
- Primary Bedroom with Ensuite
- Three Further Bedrooms & Family Bathroom
- Driveway for 2 Cars & Detached Single Garage
- Rear Garden
- Well Presented Throughout