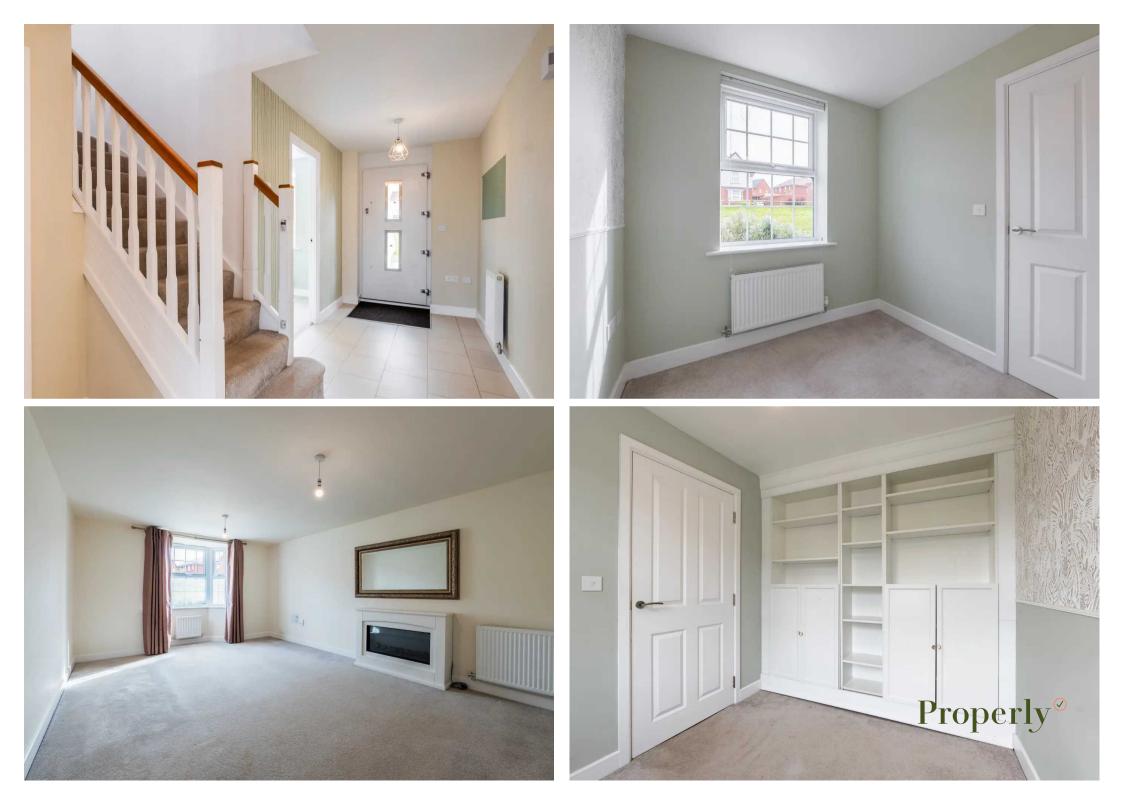

## Warwick, Warwick

A stylish and well presented 4 bedroom detached property. The accommodation comprises: entrance hallway, cloakroom, living room, sitting room, kitchen diner, utility, four bedrooms and two bathrooms. Outside there is a tandem driveway for two cars, a single garage and a rear garden.

## Unfurnished

- Detached 4 Bedroom House
- Living Room
- Sitting Room/Study
- Open Plan Kitchen Diner
- Utility & Cloakroom
- Primary Bedroom with Ensuite
- Three Further Bedrooms & Family Bathroom
- Driveway for 2 Cars & Detached Single Garage
- Rear Garden
- Well Presented Throughout