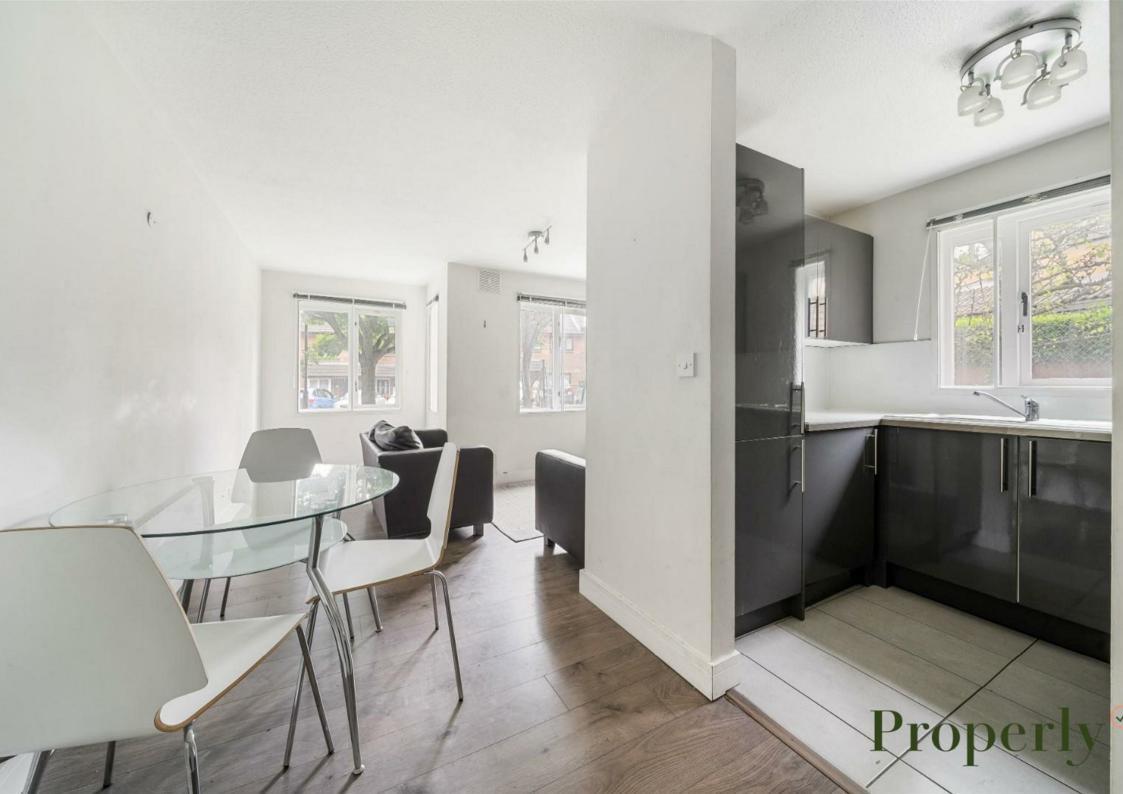

# **Dewberry Street**

London, E14 ORN

- Share of Freehold
- Ground floor
- 0.7 miles from Bromley-by-Bow station
- £1250 Service charge PA

- Chain Free
- 0.2 miles from Langdon Park DLR
- One bedroom

A ground floor apartment that is chain free and comes with a share of the freehold. The property has a modern fully integrated kitchen and has been decorated in a contemporary style throughout.

This is an excellent first-time buy or buy-to-let investment.

Conveniently located for access to the Docklands, Canary Wharf, and the City.