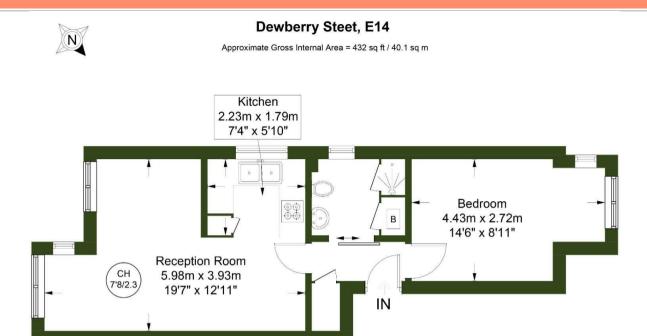

### **Ground Floor**

This plan is for layout guidance only. Not drawn to scale unless stated. Windows and door openings are approximate. Whilst every care is taken in the preparation of this plan, please check all dimensions, shapes and compass bearings before making any decisions reliant upon them. (ID777069)