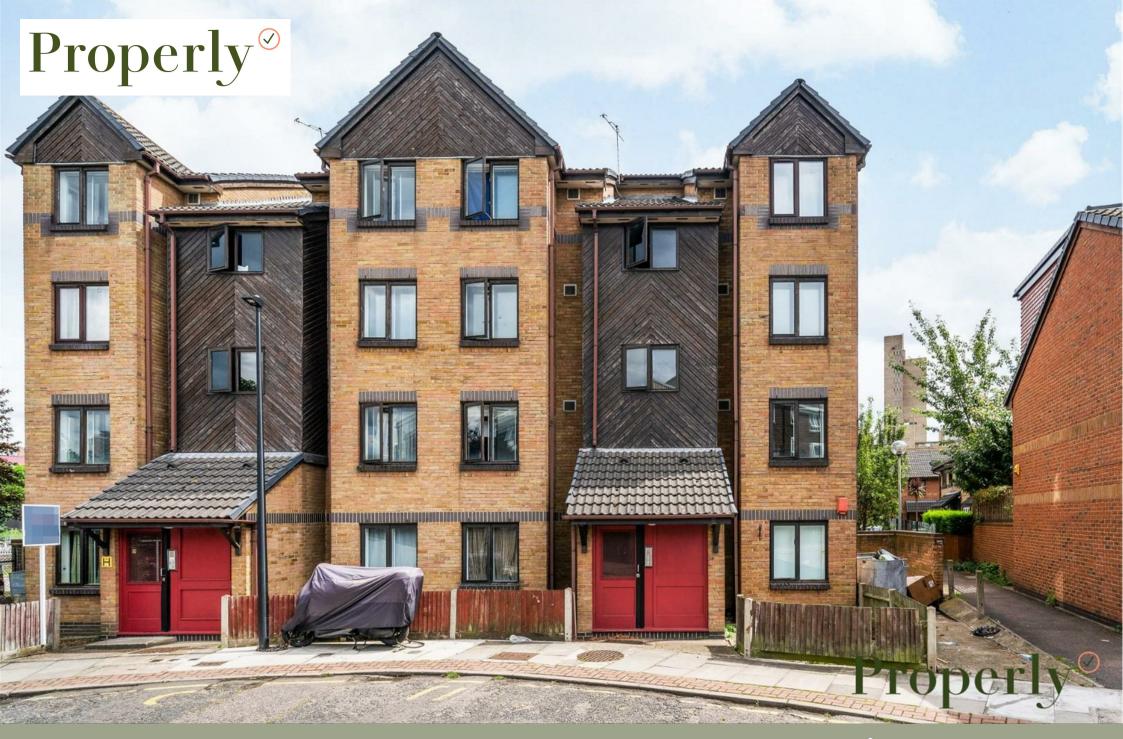

# **Dewberry Street**

London, E14 ORN

- Share of Freehold
- Ground floor
- 0.7 miles from Bromley-by-Bow station
- £1250 Service charge PA

- Chain Free
- 0.2 miles from Langdon Park DLR
- One bedroom

A ground floor apartment that is chain free and comes with a share of the freehold. The property has a modern fully integrated kitchen and has been decorated in a contemporary style throughout.