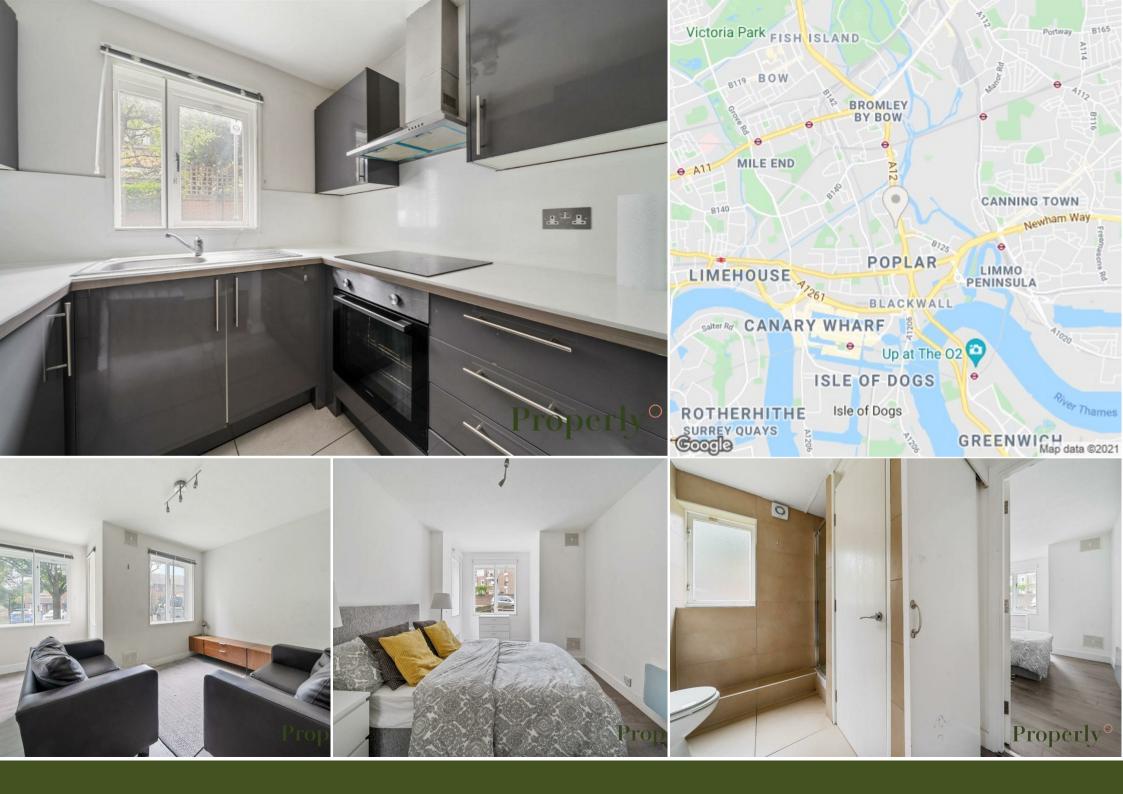

# **Dewberry Street**

London, E14 ORN

- Share of Freehold
- Ground floor
- 0.7 miles from Bromley-by-Bow station
- £1250 Service charge PA

- Chain Free
- 0.2 miles from Langdon Park DLR
- One bedroom

A ground floor apartment that is chain free and comes with a share of the freehold. The property has a modern fully integrated kitchen and has been decorated in a contemporary style throughout.

This is an excellent first-time buy or buy-to-let investment.

Conveniently located for access to the Docklands, Canary Wharf, and the City.