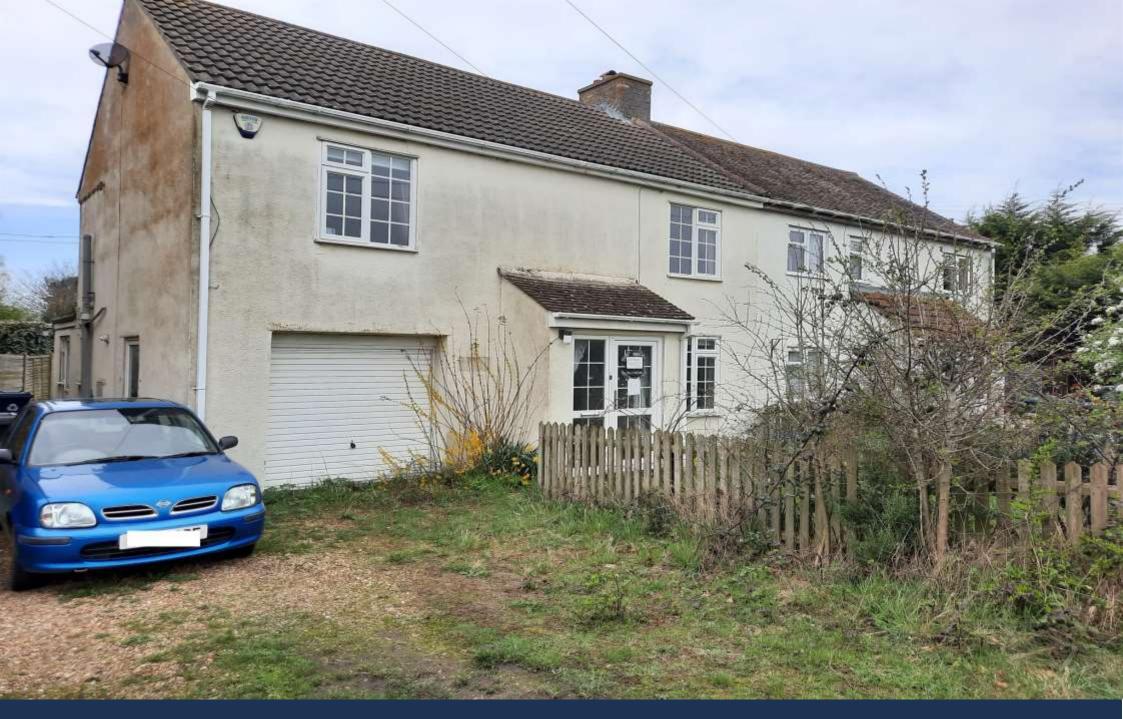

East Leigh Parkhall Road, Somersham Huntingdon OIEO £250.000 Freehold

## **Key Features**

- Semi-Rural Location
- 4 Bedrooms
- 2 Reception rooms
- Garage and off road parking
- Large Garden

Lobby- stairs to first floor

Lounge 6.75m x 4.7m - Brick Fireplace Cupboard, Double glazed window to front, Two Radiators,

Bedroom 4 - 2.71m x 2.31m double glazed window to rear

Bathroom - 3.3m x 1.92m Having a 4 piece suite, Shower cubicle, Bath, Wash hand basin and low level WC Double glazed window to rear, radiator

Outside - the front of the property has a drive leading to the garage, the remainder of the front garden has a grassed area and shrubs, The Rear garden is mainly laid to lawn, with trees in need of further tending.