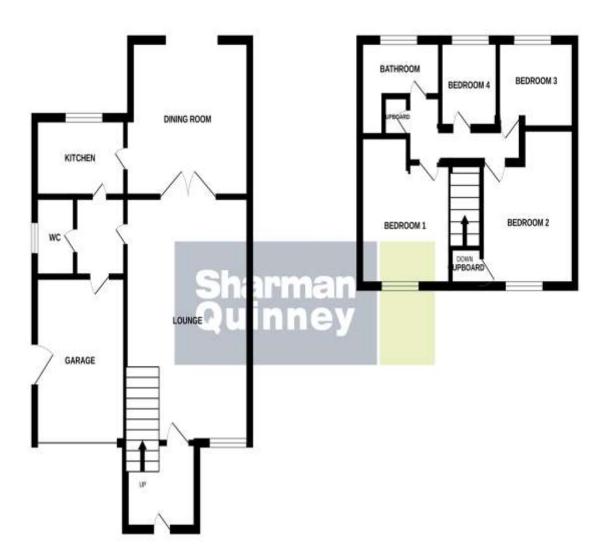

## **Key Features**

- Semi-Rural Location
- 4 Bedrooms
- 2 Reception rooms
- Garage and off road parking
- Large Garden

Lobby- stairs to first floor

Lounge 6.75m x 4.7m - Brick Fireplace Cupboard, Double glazed window to front, Two Radiators,

Dining room- 5.07m x 3.56m exposed brick to one wall, Radiator, patio door to garden

Kitchen - 4.22m x 2.36m Having a range of kitchen units, stainless steel sink, double glazed window to rear, door to side

Inner lobby - door to garage

WC - having a low level WC, Window to side

Bedroom 1 - 3.69m x 2.84m Double glazed window to front

Bedroom 2 - 3.68m x 2.29m Double glazed window to rear

Bedroom 3 - 3.38 x 3.37 double glazed window to front

Bedroom 4 - 2.71m x 2.31m double glazed window to rear

Bathroom - 3.3m x 1.92m Having a 4 piece suite, Shower cubicle, Bath, Wash hand basin and low level WC Double glazed window to rear, radiator

Outside - the front of the property has a drive leading to the garage, the remainder of the front garden has a grassed area and shrubs, The Rear garden is mainly laid to lawn, with trees in need of further tending.

TOTAL FLOOR AREA: 758 sq.ft. (70.4 sq.m.) approx.

White every ablered has been made to ensure the accuracy of the focuplan commend here, measurements of doors, vendous, norms and very other lines are appreciated earlier to engoretality in blass for any ever, enteression or interfeatured. The jack is for light proposed only and should be seed as not bit any prospective partitioner. The services, systems and applicance shows have not been tested and on guarantee as to their speciality or deficiency can be given.