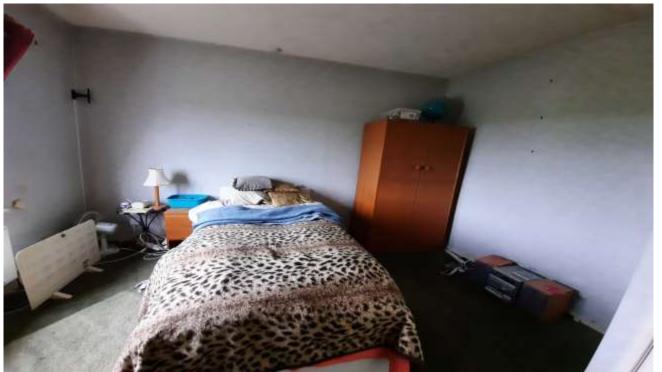

Inner lobby - door to garage

WC - having a low level WC, Window to side

Bedroom 1 - 3.69m x 2.84m Double glazed window to front

Bedroom 2 - 3.68m x 2.29m Double glazed window to rear

Bedroom 3 - 3.38 x 3.37 double glazed window to front

Bedroom 4 - 2.71m x 2.31m double glazed window to rear

Bathroom - 3.3m x 1.92m Having a 4 piece suite, Shower cubicle, Bath, Wash hand basin and low level WC Double glazed window to rear, radiator

Outside - the front of the property has a drive leading to the garage, the remainder of the front garden has a grassed area and shrubs, The Rear garden is mainly laid to lawn, with trees in need of further tending.