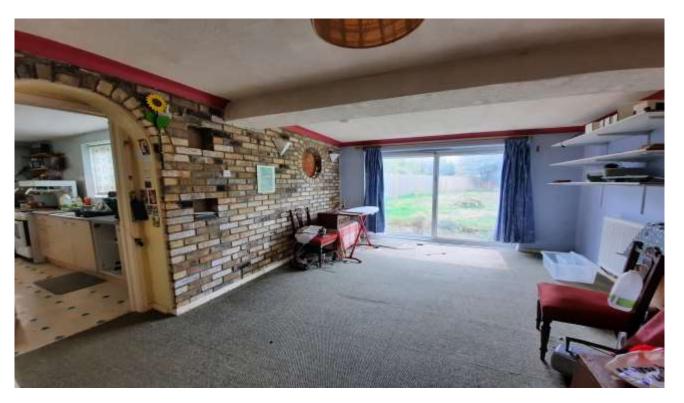

## **Key Features**

- Semi-Rural Location
- 4 Bedrooms
- 2 Reception rooms
- Garage and off road parking
- Large Garden

Lobby- stairs to first floor

Lounge 6.75m x 4.7m - Brick Fireplace Cupboard, Double glazed window to front, Two Radiators,

Dining room- 5.07m x 3.56m exposed brick to one wall, Radiator, patio door to garden

Kitchen - 4.22m x 2.36m Having a range of kitchen units, stainless steel sink, double glazed window to rear, door to side