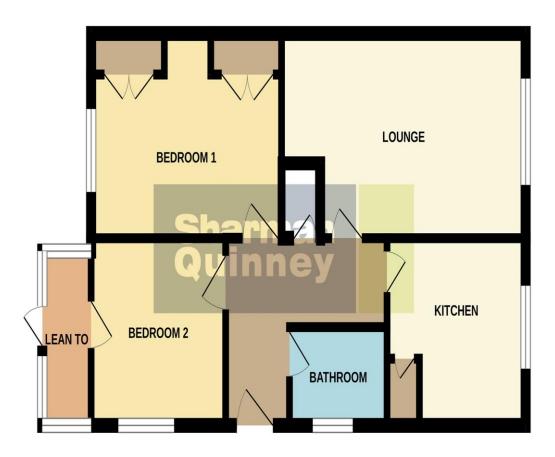

### GROUND FLOOR 410 sq.ft. (38.1 sq.m.) approx.

TOTAL FLOOR AREA: 410 sq.ft. (38.1 sq.m.) approx.

Whilst every attempt has been made to ensure the accuracy of the floorplan contained here, measurements of doors, windows, rooms and any other items are approximate and no responsibility is taken for any error, omission or mis-statement. This plan is for illustrative purposes only and should be used as such by any prospective purchaser. The services, systems and appliances shown have not been tested and no guarantee as to their operability or efficiency can be given.