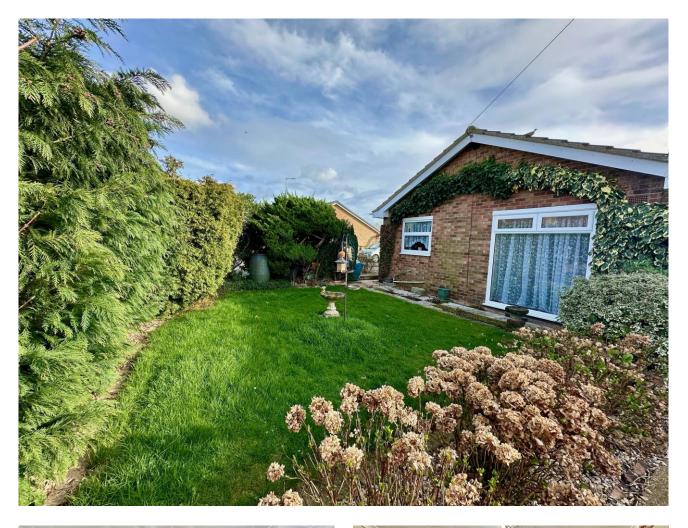

Large Rear Garden Low maintenance paved south facing garden, with door to garage

Garage

6.70m x 2.74 (22'98" x 8'982) power and work bench fitted at the rear