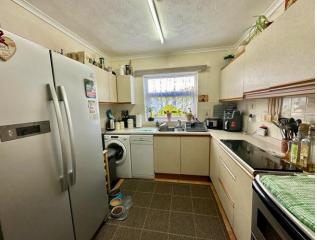

#### Kitchen

3.14m x 2.72m (6'3" x 5'7") A range of wall and base units, 1 ¼ bowl inset sink beneath double glazed window to front, build in pantry cupboard