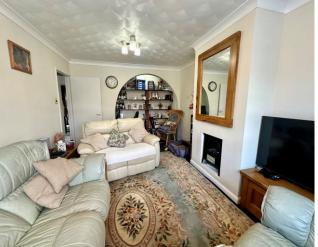

#### Lounge/diner

 $5.38m \times 3.32m (17'8" \times 10'7")$  Fireplace, double glazed large picture window to floor, radiator Bedroom 1

 $4.14m \times 3.04m (13'7" \times 9'9")$  Fitted wardrobes to one wall, built in dressing table with mirror, double glazed window to side, radiator