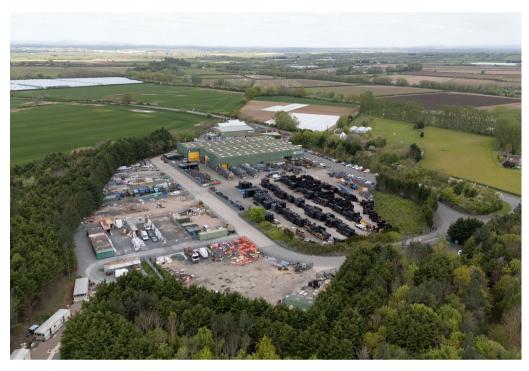

#### Location

Cropthorne is a picturesque village nestled in the countryside, just a short distance from Pershore. The subject property comprises multiple open storage sites within the well established commercial location of Heath Park. The yards are located approx. 13.4 miles from Junction 9 of the M5 at Tewkesbury and benefit from gated access, fenced perimeter and 24/7 access.

## Description

The yards at Heath Park provide the following accommodation:

1 Santolina Drive - 378m<sup>2</sup> - LET 2 Santolina Drive - 386m<sup>2</sup> - LET 3 Santolina Drive - 351m<sup>2</sup> - LET 4 Santolina Drive - 741m<sup>2</sup> - LET 5 Santolina Drive - 657m<sup>2</sup> - LET 6 Santolina Drive - 1440m<sup>2</sup> - LET 7 Santolina Drive - 637m<sup>2</sup> - LET 9 Santolina Drive - 2833m<sup>2</sup> - LET 10 Santolina Drive - 101m<sup>2</sup> - LET 11 Santolina Drive - 102m<sup>2</sup> - LET 12 Santolina Drive - 486m<sup>2</sup> - LET 14 Santolina Drive - 486m<sup>2</sup> - LET 1 Diviners Way - 330m<sup>2</sup> - AVAILABLE - £5,000 + VAT Per Annum 2 Diviners Way - 338m<sup>2</sup> - LET 3 Diviners Way - 355m<sup>2</sup> - LET