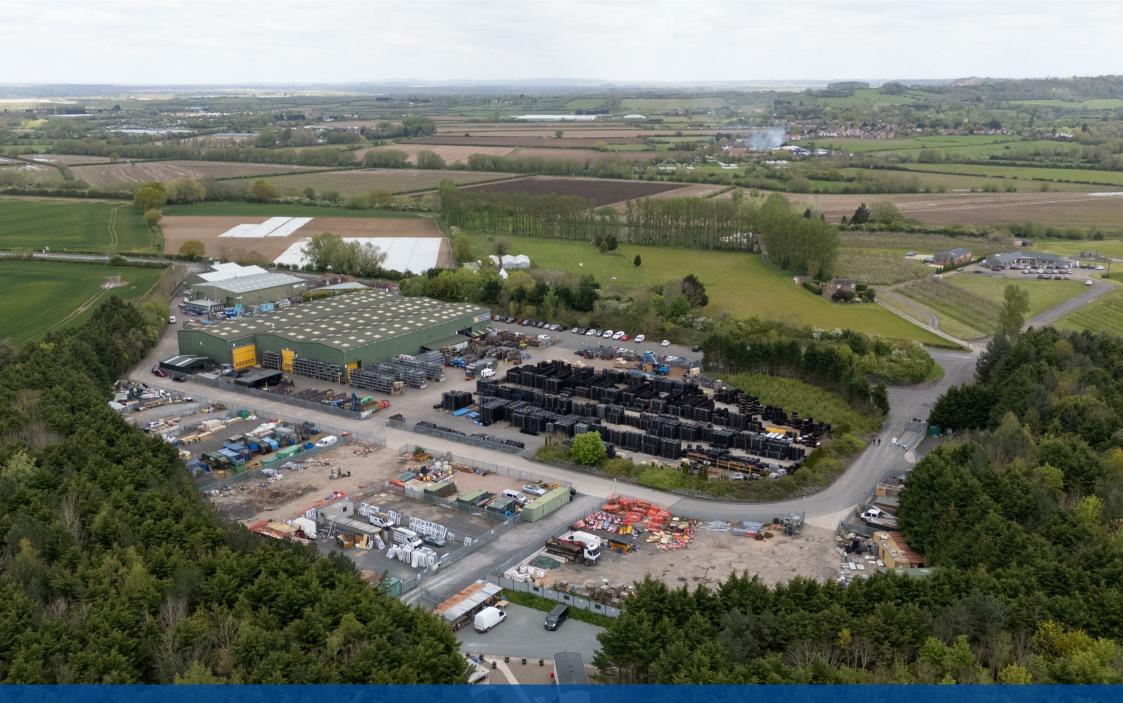

#### Location

Cropthorne is a picturesque village nestled in the countryside, just a short distance from Pershore. The subject property comprises multiple open storage sites within the well established commercial location of Heath Park. The yards are located approx. 13.4 miles from Junction 9 of the M5 at Tewkesbury and benefit from gated access, fenced perimeter and 24/7 access.

## Description

The yards at Heath Park provide the following accommodation:

1 Santolina Drive - 378m<sup>2</sup> - LET 2 Santolina Drive - 386m<sup>2</sup> - LET 3 Santolina Drive - 351m<sup>2</sup> - LET 4 Santolina Drive - 741m<sup>2</sup> - LET 5 Santolina Drive - 657m<sup>2</sup> - LET 6 Santolina Drive - 1440m<sup>2</sup> - LET 7 Santolina Drive - 637m<sup>2</sup> - LET 9 Santolina Drive - 2833m<sup>2</sup> - LET 10 Santolina Drive - 101m<sup>2</sup> - LET 11 Santolina Drive - 102m<sup>2</sup> - LET 12 Santolina Drive - 486m<sup>2</sup> - LET 14 Santolina Drive - 486m<sup>2</sup> - LET 1 Diviners Way - 330m<sup>2</sup> - AVAILABLE - £5,000 + VAT Per Annum 2 Diviners Way - 338m<sup>2</sup> - LET 3 Diviners Way - 355m<sup>2</sup> - LET