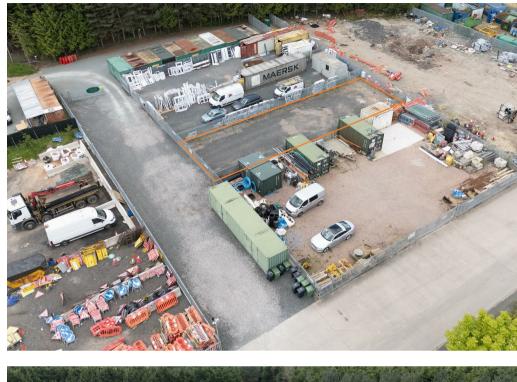

Open yard storage available immediately extending 3552ft<sup>2</sup>.

## Description

The yards at Heath Park provide the following accommodation:

1 Santolina Drive - 378m<sup>2</sup> - LET 2 Santolina Drive - 386m<sup>2</sup> - LET 3 Santolina Drive - 351m<sup>2</sup> - LET 4 Santolina Drive - 741m<sup>2</sup> - LET 5 Santolina Drive - 657m<sup>2</sup> - LET 6 Santolina Drive - 1440m<sup>2</sup> - LET 7 Santolina Drive - 637m<sup>2</sup> - LET 9 Santolina Drive - 2833m<sup>2</sup> - LET 10 Santolina Drive - 101m<sup>2</sup> - LET 11 Santolina Drive - 102m<sup>2</sup> - LET 12 Santolina Drive - 486m<sup>2</sup> - LET 14 Santolina Drive - 486m<sup>2</sup> - LET 1 Diviners Way - 330m<sup>2</sup> - AVAILABLE - £5,000 + VAT Per Annum 2 Diviners Way - 338m<sup>2</sup> - LET 3 Diviners Way - 355m<sup>2</sup> - LET