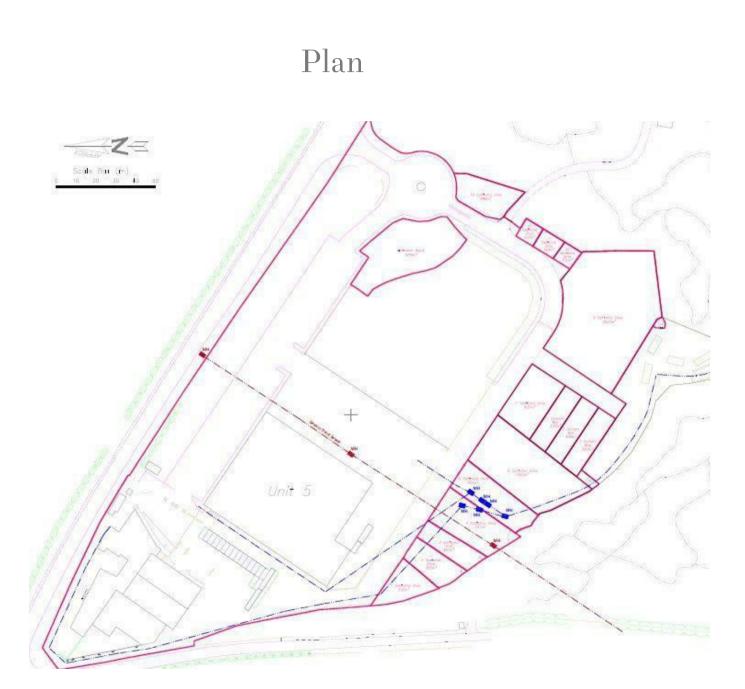

#### Location

Cropthorne is a picturesque village nestled in the countryside, just a short distance from Pershore. The subject property comprises multiple open storage sites within the well established commercial location of Heath Park. The yards are located approx. 13.4 miles from Junction 9 of the M5 at Tewkesbury and benefit from gated access, fenced perimeter and 24/7 access.

## Description

The yards at Heath Park provide the following accommodation:

1 Santolina Drive - 378m<sup>2</sup> - LET 2 Santolina Drive - 386m<sup>2</sup> - LET 3 Santolina Drive - 351m<sup>2</sup> - LET 4 Santolina Drive - 741m<sup>2</sup> - LET 5 Santolina Drive - 657m<sup>2</sup> - LET 6 Santolina Drive - 1440m<sup>2</sup> - LET 7 Santolina Drive - 637m<sup>2</sup> - LET 9 Santolina Drive - 2833m<sup>2</sup> - LET 10 Santolina Drive - 101m<sup>2</sup> - LET 11 Santolina Drive - 102m<sup>2</sup> - LET 12 Santolina Drive - 486m<sup>2</sup> - LET 14 Santolina Drive - 486m<sup>2</sup> - LET 1 Diviners Way - 330m<sup>2</sup> - AVAILABLE - £5,000 + VAT Per Annum 2 Diviners Way - 338m<sup>2</sup> - LET 3 Diviners Way - 355m<sup>2</sup> - LET