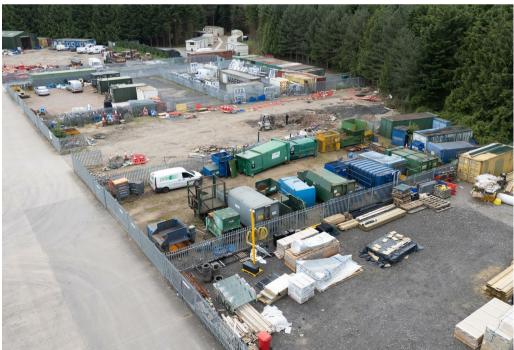

Open yard storage available immediately extending 3552ft<sup>2</sup>.

#### Location

Cropthorne is a picturesque village nestled in the countryside, just a short distance from Pershore. The subject property comprises multiple open storage sites within the well established commercial location of Heath Park. The yards are located approx. 13.4 miles from Junction 9 of the M5 at Tewkesbury and benefit from gated access, fenced perimeter and 24/7 access.

## Description

The yards at Heath Park provide the following accommodation:

1 Santolina Drive - 378m<sup>2</sup> - LET 2 Santolina Drive - 386m<sup>2</sup> - LET 3 Santolina Drive - 351m<sup>2</sup> - LET 4 Santolina Drive - 741m<sup>2</sup> - LET 5 Santolina Drive - 657m<sup>2</sup> - LET 6 Santolina Drive - 1440m<sup>2</sup> - LET 7 Santolina Drive - 637m<sup>2</sup> - LET 9 Santolina Drive - 2833m<sup>2</sup> - LET 10 Santolina Drive - 101m<sup>2</sup> - LET 11 Santolina Drive - 102m<sup>2</sup> - LET 12 Santolina Drive - 486m<sup>2</sup> - LET 14 Santolina Drive - 486m<sup>2</sup> - LET 1 Diviners Way - 330m<sup>2</sup> - AVAILABLE - £5,000 + VAT Per Annum 2 Diviners Way - 338m<sup>2</sup> - LET 3 Diviners Way - 355m<sup>2</sup> - LET