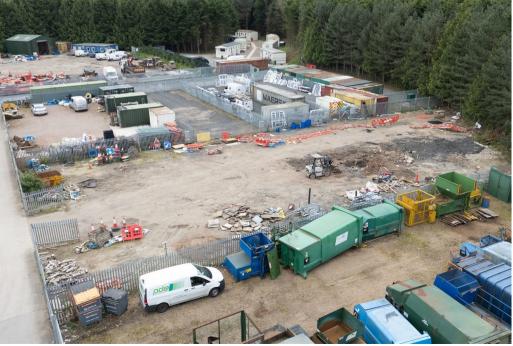

Open yard storage available immediately extending 3552ft<sup>2</sup>.

## Description

The yards at Heath Park provide the following accommodation:

1 Santolina Drive - 378m<sup>2</sup> - LET 2 Santolina Drive - 386m<sup>2</sup> - LET 3 Santolina Drive - 351m<sup>2</sup> - LET 4 Santolina Drive - 741m<sup>2</sup> - LET 5 Santolina Drive - 657m<sup>2</sup> - LET 6 Santolina Drive - 1440m<sup>2</sup> - LET 7 Santolina Drive - 637m<sup>2</sup> - LET 9 Santolina Drive - 2833m<sup>2</sup> - LET 10 Santolina Drive - 101m<sup>2</sup> - LET 11 Santolina Drive - 102m<sup>2</sup> - LET 12 Santolina Drive - 486m<sup>2</sup> - LET 14 Santolina Drive - 486m<sup>2</sup> - LET 1 Diviners Way - 330m<sup>2</sup> - AVAILABLE - £5,000 + VAT Per Annum 2 Diviners Way - 338m<sup>2</sup> - LET 3 Diviners Way - 355m<sup>2</sup> - LET