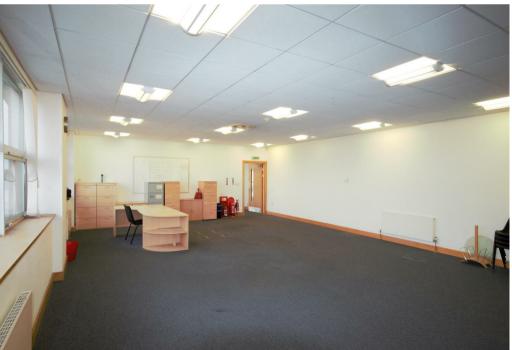

### Description

The property provides the following Net Internal Area: First Floor: 121.20m<sup>2</sup> (1304  $ft^2$ )

The office is self-contained within the premises and benefits from modern, open-plan accommodation. The premises are finished internally with raised access floors, for power and data cabling, heating/cooling systems and defused fluorescent light fittings within a suspended ceiling grid.

Parking can be tailored to requirement with 20 spaces readily available. The premises is suitable for any tenant looking to relocate their business and the office has its own dedicated access with no restrictions on hours of use.