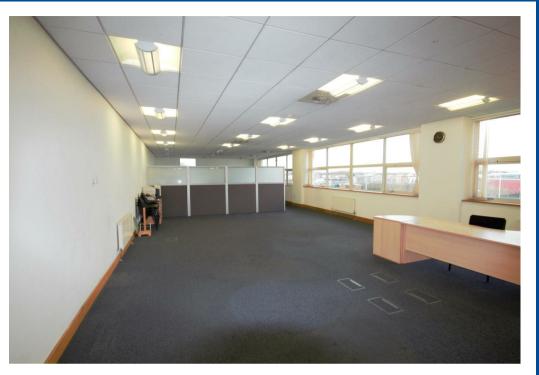

### Description

The property provides the following Net Internal Area: First Floor: 121.20m<sup>2</sup> (1304  $ft^2$ )

The office is self-contained within the premises and benefits from modern, open-plan accommodation. The premises are finished internally with raised access floors, for power and data cabling, heating/cooling systems and defused fluorescent light fittings within a suspended ceiling grid.

Parking can be tailored to requirement with 20 spaces readily available. The premises is suitable for any tenant looking to relocate their business and the office has its own dedicated access with no restrictions on hours of use.