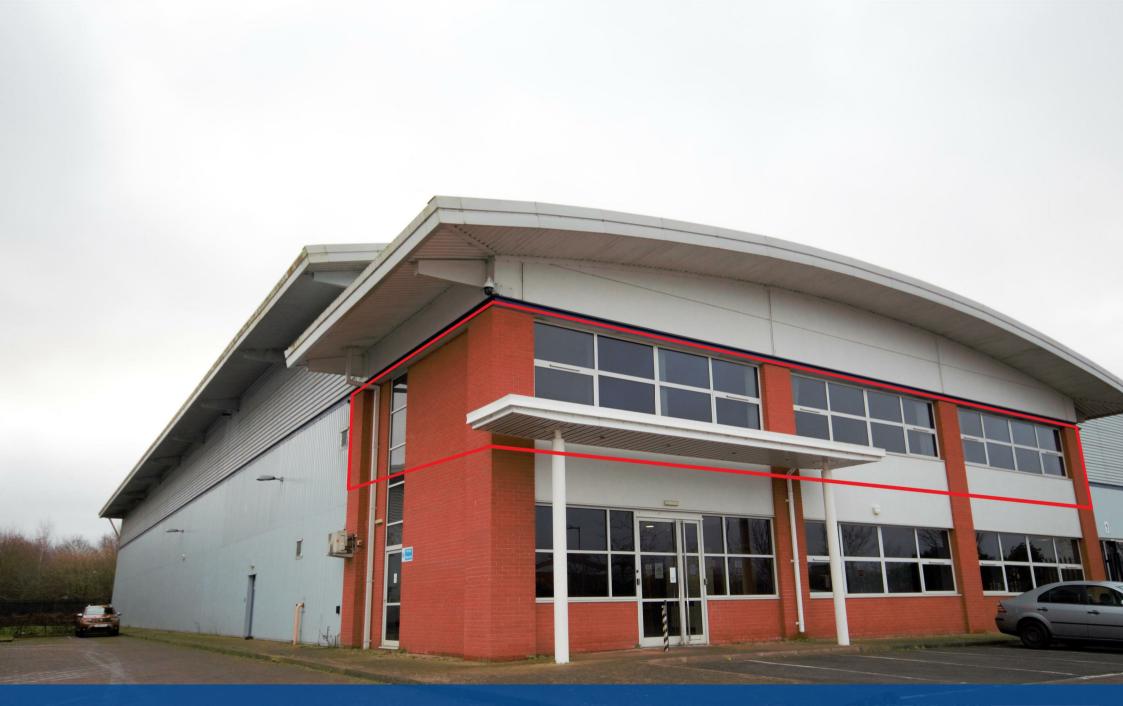

The opportunity to rent high quality office accommodation within the Wellesbourne Distribution Park. The property benefits from being self-contained and ample on-site parking.

### Location

The property occupies a prime position within Wellesbourne Distribution Park located to the west of the Warwickshire town of Wellesbourne.

Fletchers Way is well-connected by road, with the A429 and A4189 passing nearby. This provides easy access to surrounding towns and cities. The property benefits from being 5 miles south of Warwick at Junction 15 of the M40 and 9 miles from Gaydon at Junction 12.

### Description

The property provides the following Net Internal Area: First Floor: 121.20m<sup>2</sup> (1304  $ft^2$ )

The office is self-contained within the premises and benefits from modern, open-plan accommodation. The premises are finished internally with raised access floors, for power and data cabling, heating/cooling systems and defused fluorescent light fittings within a suspended ceiling grid.