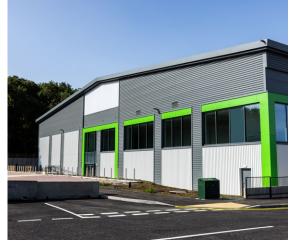

### VALE PARK SOUTH EVESHAM

Vale Park South / Evesham / WR111LB

FOR SALE / TO LET Warehouse/ Industrial Units VS63 - 64,806 sq ft VS53 - 53,979 sq ft VS52 - 53,879 sq ft

Available for immediate occupation

# Situation

Vale Park South is located on Conference Way on the Vale Park, Industrial Estate, off the A46 and to the south of Evesham. Vale Park South benefits from excellent access to main road infrastructure including the A46, M5 and M40.

Three Industrial Units VS63 | VS53 | VS52