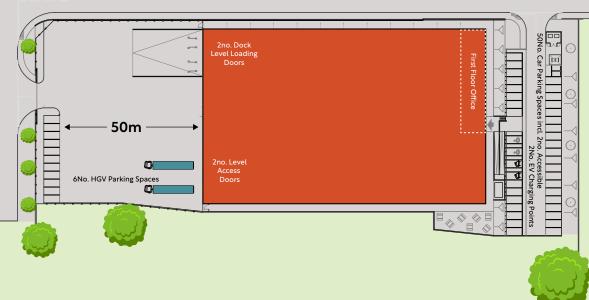

## Accommodation: VS52

### Specification

**EV CHARGING POINTS** 

RATIN

B C D

### Schedule

|           | sqft   | sqm     |
|-----------|--------|---------|
| Warehouse | 50,603 | 4,701.2 |
| Office    | 3,276  | 304.3   |
| Total     | 53,879 | 5,005.5 |

### **VS52**