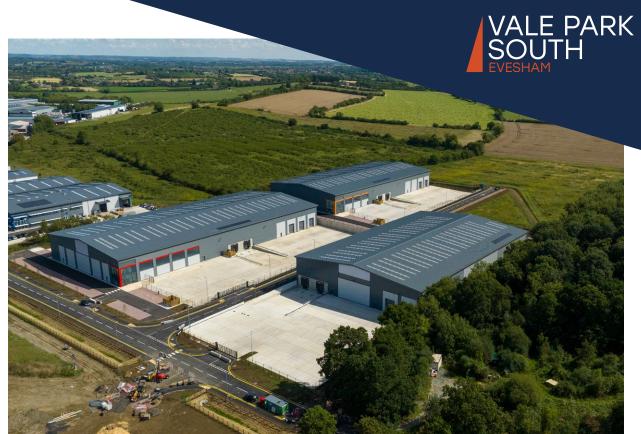

### VALE PARK SOUTH EVESHAM

Vale Park South / Evesham / WR111LB

FOR SALE / TO LET Warehouse/ Industrial Units VS63 - 64,806 sq ft VS53 - 53,979 sq ft VS52 - 53,879 sq ft

Available for immediate occupation

Three Industrial Units VS63 | VS53 | VS52