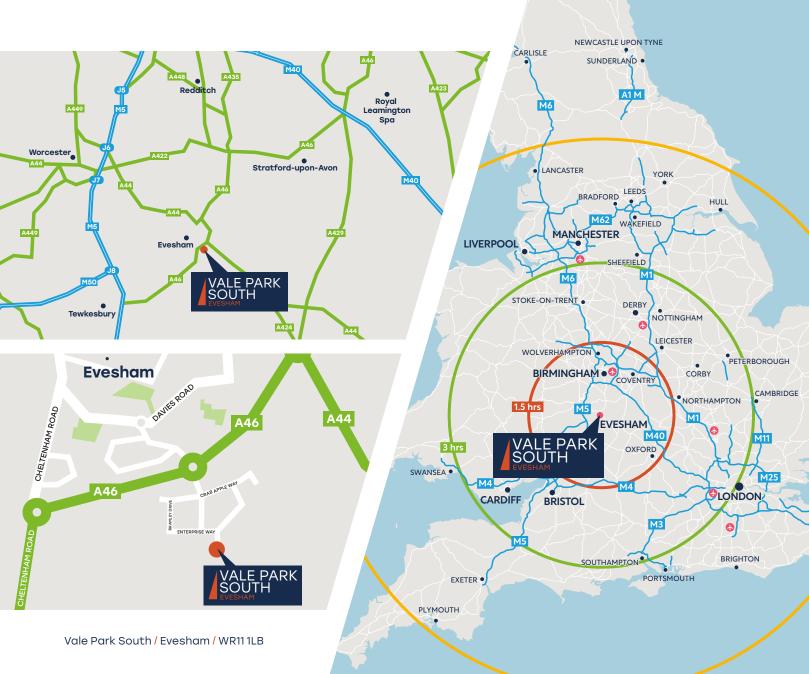

# Situation

Vale Park South is located on Conference Way on the Vale Park, Industrial Estate, off the A46 and to the south of Evesham. Vale Park South benefits from excellent access to main road infrastructure including the A46, M5 and M40.

# Location

Evesham is recognised as a distribution location, with existing Vale Park companies such as Travis Perkins, Karndean, Matcom, Walsh Mushrooms, BHGS, AIM logistics, Prima Fruit and many more. Vale Park is situated adjacent to the A46 with swift access to the country's main transport infrastructure along with local amenities including petrol stations, supermarkets and restaurants.

#### ROAD

NORWICH

| M5 (J9 Tewkesbury)               | 10 miles  |  |  |  |
|----------------------------------|-----------|--|--|--|
| M5 (J6 or J7 Worcester) 15 miles |           |  |  |  |
| Cheltenham                       | 17 miles  |  |  |  |
| Worcester                        | 19 miles  |  |  |  |
| M40 (J15 Warwick)                | 22 miles  |  |  |  |
| Gloucester                       | 25 miles  |  |  |  |
| M4                               | 54 miles  |  |  |  |
| AIR                              |           |  |  |  |
| Birmingham Airport               | 35 miles  |  |  |  |
| Bristol Airport                  | 67 miles  |  |  |  |
| Heathrow                         | 106 miles |  |  |  |
| RAILPORTS                        |           |  |  |  |
| Hams Hall                        | 41 miles  |  |  |  |
| SEAPORTS                         |           |  |  |  |
| Avonmouth                        | 56 miles  |  |  |  |
| Southampton                      | 116 miles |  |  |  |
| Dover                            | 204 miles |  |  |  |
| Liverpool                        | 129 miles |  |  |  |
|                                  |           |  |  |  |