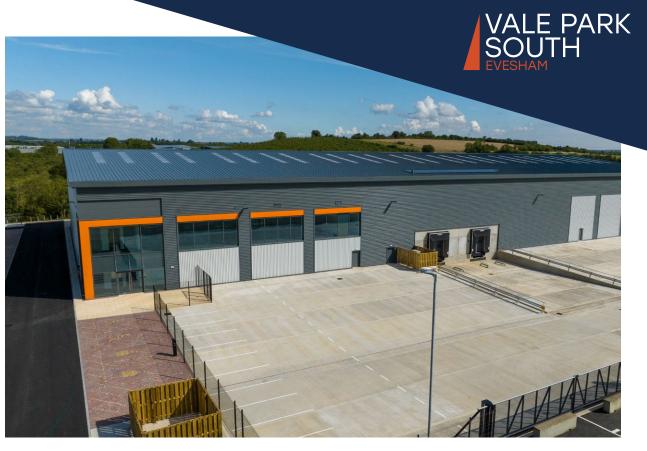

### VALE PARK SOUTH EVESHAM

Vale Park South / Evesham / WR111LB

FOR SALE / TO LET Warehouse/ Industrial Units VS63 - 64,806 sq ft VS53 - 53,979 sq ft VS52 - 53,879 sq ft

Available for immediate occupation

# Situation

Vale Park South is located on Conference Way on the Vale Park, Industrial Estate, off the A46 and to the south of Evesham. Vale Park South benefits from excellent access to main road infrastructure including the A46, M5 and M40.

Local area occupiers include Travis Perkins, Karndean, Matcom, Walsh Mushrooms, BHGS, AIM Logistics, Prima Fruit and many more.