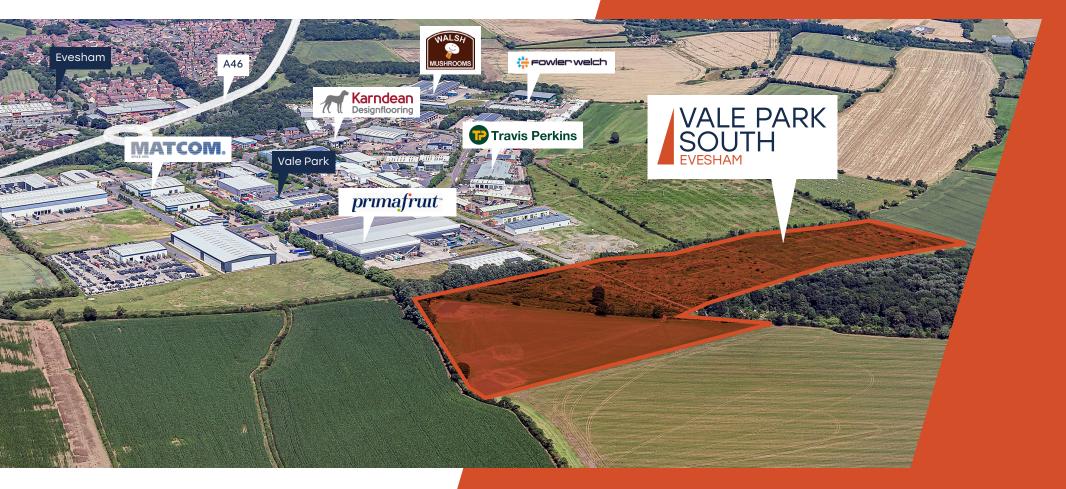

# Situation

Vale Park South is located on Conference Way on the Vale Park, Industrial Estate, off the A46 and to the south of Evesham. Vale Park South benefits from excellent access to main road infrastructure including the A46, M5 and M40.

Local area occupiers include Travis Perkins, Karndean, Matcom, Walsh Mushrooms, BHGS, AIM Logistics, Prima Fruit and many more.

# Location

Evesham is recognised as a distribution location, with existing Vale Park companies such as Travis Perkins, Karndean, Matcom, Walsh Mushrooms, BHGS, AIM logistics, Prima Fruit and many more. Vale Park is situated adjacent to the A46 with swift access to the country's main transport infrastructure along with local amenities including petrol stations, supermarkets and restaurants.