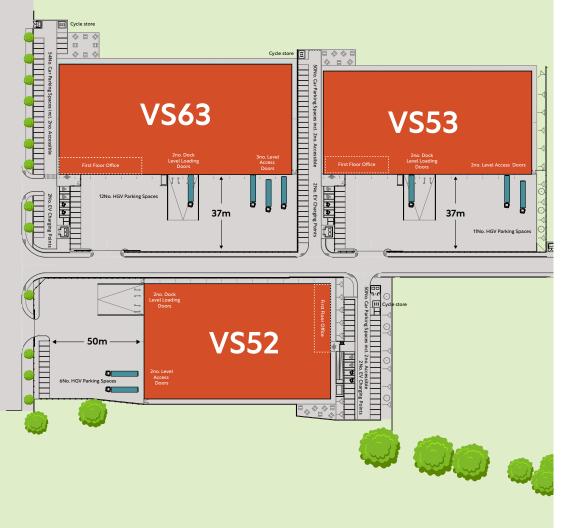

# Accommodation Summary

| Description                     |                                                            |            | All units  |
|---------------------------------|------------------------------------------------------------|------------|------------|
| Permitted Use                   | B2 (General Industrial) &<br>B8 (Storage and Distribution) |            |            |
| BREEAM Rating                   | Very Good                                                  |            |            |
| EPC                             |                                                            |            | А          |
|                                 | VS63                                                       | VS53       | VS52       |
| Site Area                       | 3.22 acres                                                 | 2.88 acres | 2.78 acres |
| Site Coverage                   | 44%                                                        | 42%        | 43%        |
| Yard Depth                      | 37m                                                        | 37m        | 50m        |
| Total Area (sq ft)              | 64,806                                                     | 53,979     | 53,879     |
| Warehouse (sqft)                | 60,999                                                     | 50,628     | 50,603     |
| Office (sq ft)                  | 3,807                                                      | 3,351      | 3,276      |
| Floor Loading Capacity Per sq m | 50kN                                                       | 50kN       | 50kN       |
| Dock Level Loading Doors        | 2                                                          | 2          | 2          |
| Level Access Loading Doors      | 3                                                          | 2          | 2          |
| Clear Internal Height           | 10m                                                        | 10m        | 10m        |
| HGV Spaces                      | 12                                                         | 11         | 6          |
| Car Parking Spaces              | 54                                                         | 50         | 50         |
| EV Charging Points              | 2                                                          | 2          | 2          |
| Power Supply                    | 275kVA                                                     | 265kVA     | 265kVA     |

### Accommodation: VS63

## Accommodation: **VS53**

## Accommodation: VS52