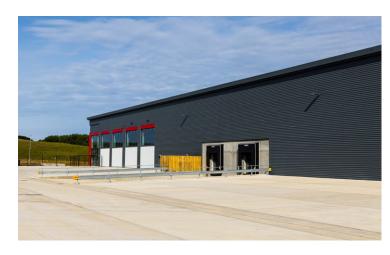

### VALE PARK SOUTH EVESHAM

Vale Park South / Evesham / WR111LB

FOR SALE / TO LET Warehouse/ Industrial Units VS63 - 64,806 sq ft VS53 - 53,979 sq ft VS52 - 53,879 sq ft

Available for immediate occupation