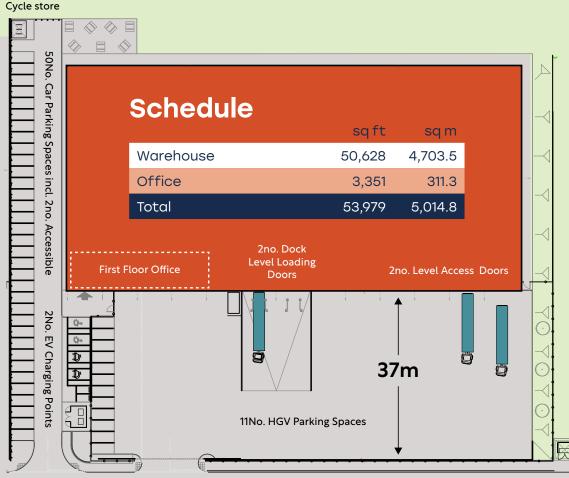

## Accommodation: **VS53**

### Specification

VALE PARK SOUTH

RATIN

В С

D

G

EPC **EV CHARGING POINTS** 

Vale Park South / Evesham / WR111LB

### Schedule

|           | sqft   | sqm     |
|-----------|--------|---------|
| Warehouse | 50,603 | 4,701.2 |
| Office    | 3,276  | 304.3   |
| Total     | 53,879 | 5,005.5 |