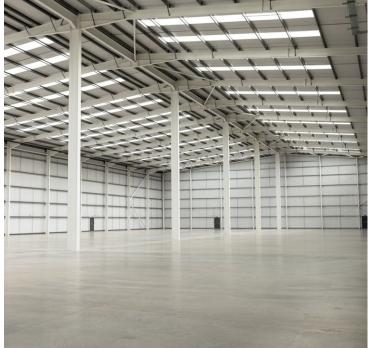

# Accommodation Summary

| Description                     |                                                            |            | All units  |
|---------------------------------|------------------------------------------------------------|------------|------------|
| Permitted Use                   | B2 (General Industrial) &<br>B8 (Storage and Distribution) |            |            |
| BREEAM Rating                   | Very Good                                                  |            |            |
| EPC                             |                                                            |            | А          |
|                                 | VS63                                                       | VS53       | VS52       |
| Site Area                       | 3.22 acres                                                 | 2.88 acres | 2.78 acres |
| Site Coverage                   | 44%                                                        | 42%        | 43%        |
| Yard Depth                      | 37m                                                        | 37m        | 50m        |
| Total Area (sq ft)              | 64,806                                                     | 53,979     | 53,879     |
| Warehouse (sqft)                | 60,999                                                     | 50,628     | 50,603     |
| Office (sq ft)                  | 3,807                                                      | 3,351      | 3,276      |
| Floor Loading Capacity Per sq m | 50kN                                                       | 50kN       | 50kN       |
| Dock Level Loading Doors        | 2                                                          | 2          | 2          |
| Level Access Loading Doors      | 3                                                          | 2          | 2          |
| Clear Internal Height           | 10m                                                        | 10m        | 10m        |
| HGV Spaces                      | 12                                                         | 11         | 6          |
| Car Parking Spaces              | 54                                                         | 50         | 50         |
| EV Charging Points              | 2                                                          | 2          | 2          |
| Power Supply                    | 275kVA                                                     | 265kVA     | 265kVA     |

### Accommodation: VS63

### **VS63**