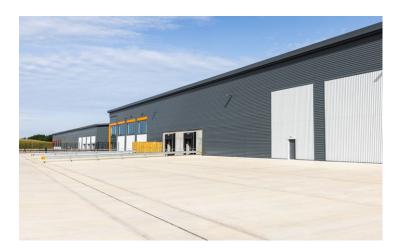

### VALE PARK SOUTH EVESHAM

Vale Park South / Evesham / WR111LB

FOR SALE / TO LET Warehouse/ Industrial Units VS63 - 64,806 sq ft VS53 - 53,979 sq ft VS52 - 53,879 sq ft

Available for immediate occupation

### Accommodation: VS63

### **VS63**