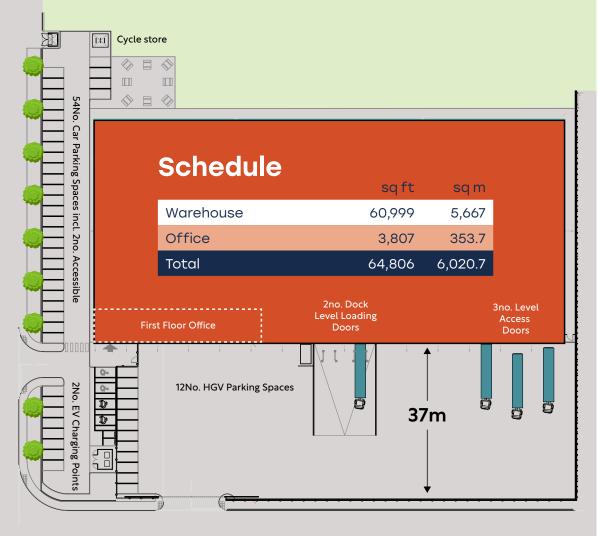

### Accommodation: VS63

### Specification

|   | 2             |
|---|---------------|
|   |               |
| ſ | DOCK LEVEL    |
| L | LOADING DOORS |

VALE PARK SOUTH

RATIN

EPC

В

С

D

G

EV CHARGING POINTS