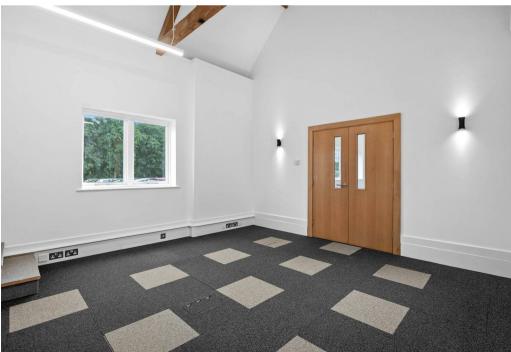

### Description

Situated at the end of a tree lined drive, Unit 1.1 provides a newly refurbished open plan ground floor office with high ceilings and ample amounts of natural light, complimented with exposed beams and original features. Extending approx. 761 ft<sup>2</sup> (70.69m<sup>2</sup>) Net Internal Area.