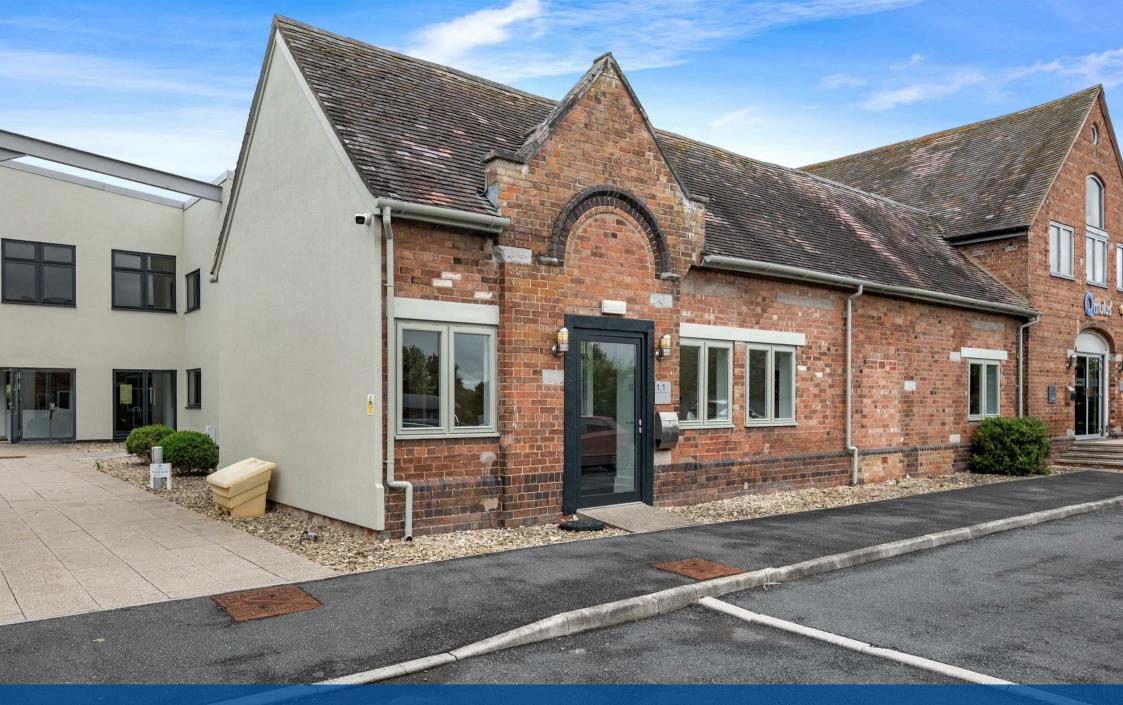

Lauriston Business Park, Evesham, WR118SN

SHELDON BOSLEY KNIGHT

# £11,500 P.A

- Extending Approx. 761ft<sup>2</sup> (70.69m<sup>2</sup>)
- Business Rates: £8,500
- Secure Fenced and Gated Estate

- £11,500+VAT Per Annum
- EPC: B
- Modern Open Plan Office

\*\*INCENTIVES AVAILABLE\*\* A single storey brick-built office building under a pitched roof. Unit 1.1 is self-contained with WC and a kitchen. The property has been fully refurbished and extends 70.69sq.m (761 sq.ft.).

### Description

Situated at the end of a tree lined drive, Unit 1.1 provides a newly refurbished open plan ground floor office with high ceilings and ample amounts of natural light, complimented with exposed beams and original features. Extending approx. 761 ft<sup>2</sup> (70.69m<sup>2</sup>) Net Internal Area.