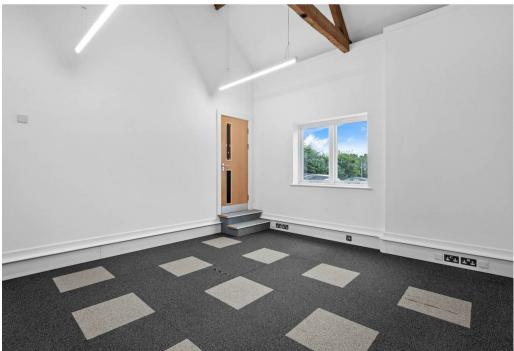

### Description

Situated at the end of a tree lined drive, Unit 1.1 provides a newly refurbished open plan ground floor office with high ceilings and ample amounts of natural light, complimented with exposed beams and original features. Extending approx. 761 ft<sup>2</sup> (70.69m<sup>2</sup>) Net Internal Area.