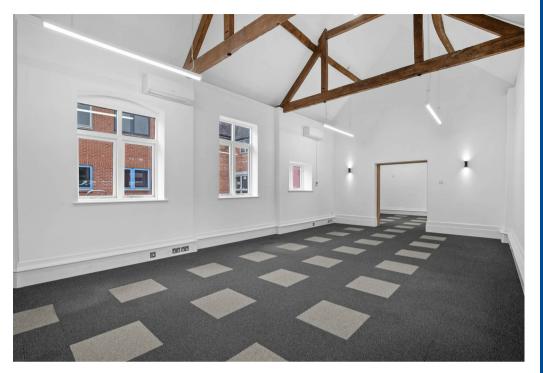

### Description

Situated at the end of a tree lined drive, Unit 1.1 provides a newly refurbished open plan ground floor office with high ceilings and ample amounts of natural light, complimented with exposed beams and original features. Extending approx. 761 ft<sup>2</sup> (70.69m<sup>2</sup>) Net Internal Area.