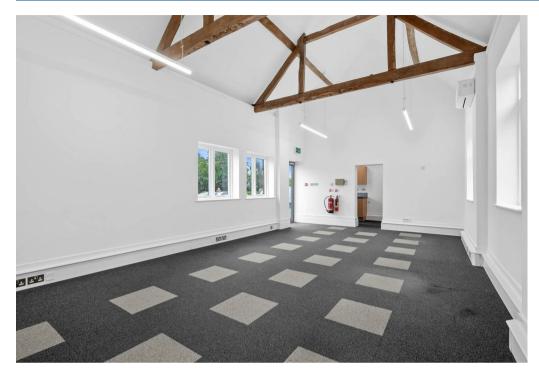

### Description

Situated at the end of a tree lined drive, Unit 1.1 provides a newly refurbished open plan ground floor office with high ceilings and ample amounts of natural light, complimented with exposed beams and original features. Extending approx. 761 ft<sup>2</sup> (70.69m<sup>2</sup>) Net Internal Area.