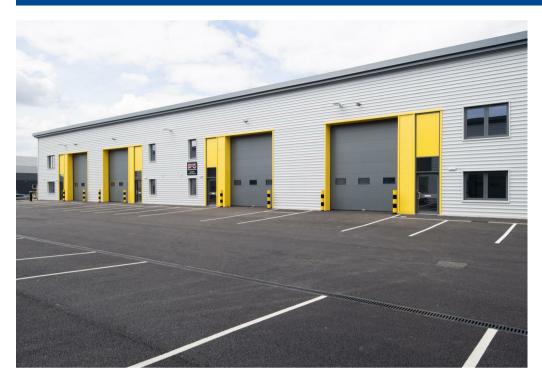

## £21,500 P.A

- Industrial Unit for Let
- Onsite Parking
- Prominent Location

- GIA 203.65m<sup>2</sup> (2192ft<sup>2</sup>)
- Rateable Value: £18.500
- EPC A

Vale Park South is Evesham's premier business location for industrial and logistics companies in the heart of the UK, located directly off the A46 at Evesham and approximately 10 miles from the M5.

A2 provides a newly developed warehouse/production unit with ample front profile. 3 parking spaces are available at the front of the property with facilities for over-flow parking if required.

The specification includes: