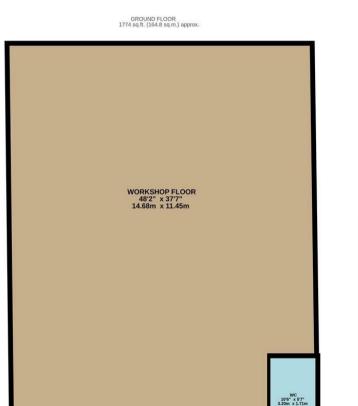

## **Description**

Gross Internal Area: 203.65m<sup>2</sup> (2192ft<sup>2</sup>)

Ground Floor Area Clear: 113.39 m² (1220ft²)

Ground Floor under supported floor: 51.94m² (559ft²)

Mezzanine: 35.57m<sup>2</sup> (382ft<sup>2</sup>)

# Plan

TOTAL FLOOR AREA: 2158 sq.ft. (200.4 sq.m.) approx.
This floor plan is not to scale and is for guidance purposes only
Made with Metropix ©2023