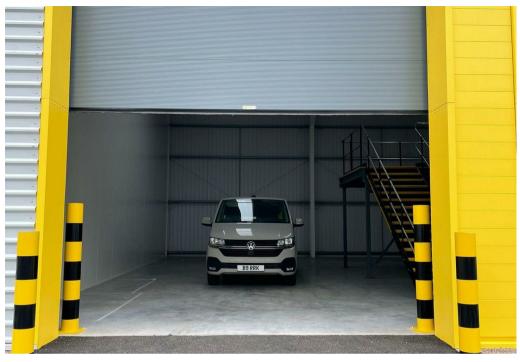

A2 provides a newly developed warehouse/production unit with ample front profile. 3 parking spaces are available at the front of the property with facilities for over-flow parking if required.

The specification includes:

- Clear height of 6m
- Level access loading door
- 3 Phase power, mains water and drainage