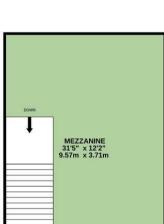

## **Description**

Gross Internal Area: 203.65m<sup>2</sup> (2192ft<sup>2</sup>)

Ground Floor Area Clear: 113.39 m² (1220ft²)

Ground Floor under supported floor: 51.94m² (559ft²)

Mezzanine: 35.57m<sup>2</sup> (382ft<sup>2</sup>)

# Plan

TOTAL FLOOR AREA: 2158 sq.ft. (200.4 sq.m.) approx.
This floor plan is not to scale and is for guidance purposes only
Made with Metropix ©2023