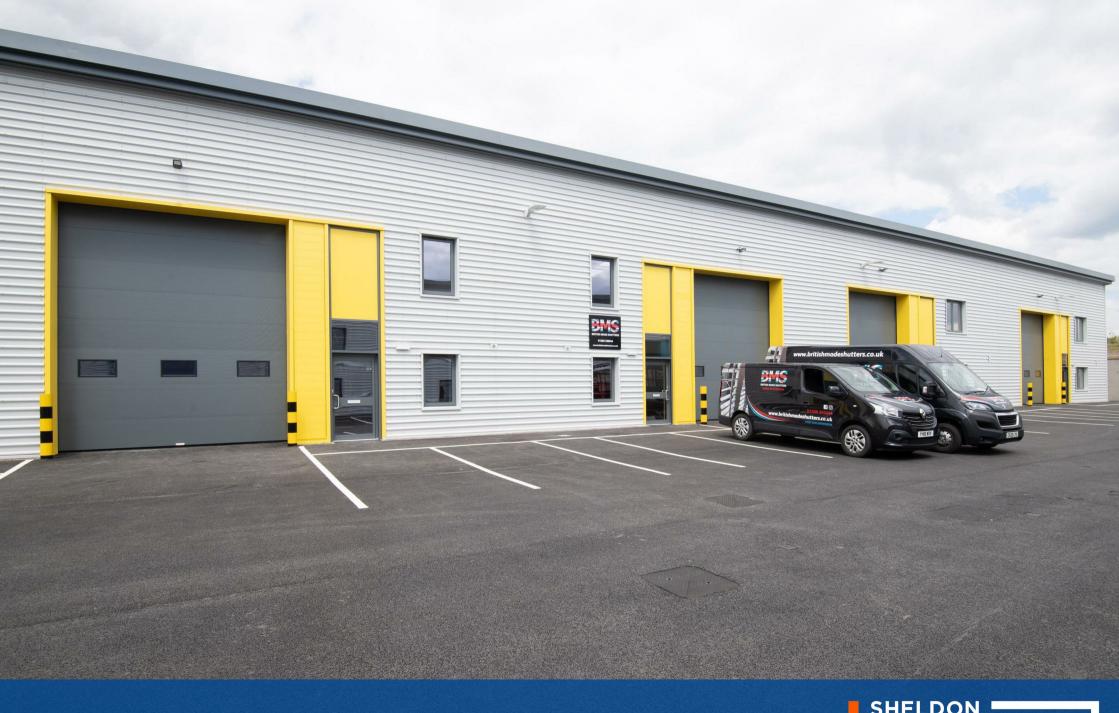

## £21,500 P.A

- Industrial Unit for Let
- Onsite Parking
- Prominent Location

- GIA 203.65m<sup>2</sup> (2192ft<sup>2</sup>)
- Rateable Value: £18.500
- EPC A

Vale Park South is Evesham's premier business location for industrial and logistics companies in the heart of the UK, located directly off the A46 at Evesham and approximately 10 miles from the M5.

A2 provides a newly developed warehouse/production unit with ample front profile. 3 parking spaces are available at the front of the property with facilities for over-flow parking if required.

The specification includes: