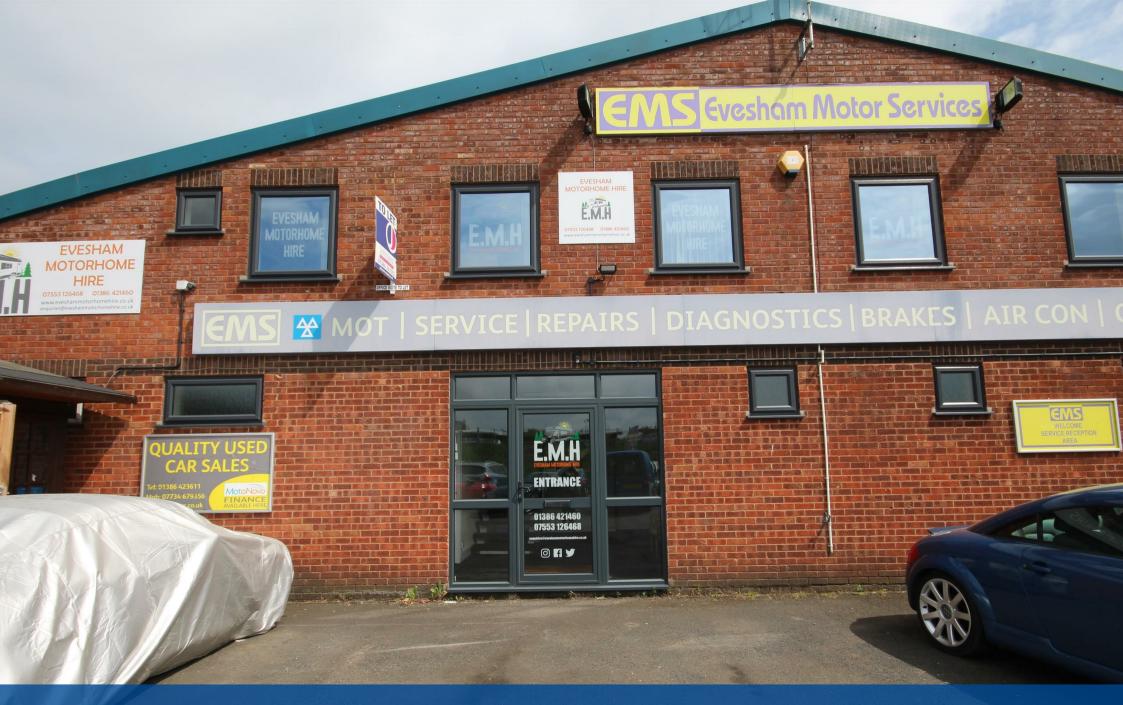

St. Richards Road, Evesham, WR11 1XJ

# £7,000 P.A

- Incentives Available.
- Extending to 86.25m2 (928sqft)
- EPC TBC

- Promient Location
- Onsite Parking
- Rateable Value TBA

Unit 17a is a first floor office with sperate access. The office has air conditioning and on site parking.

### Location

The unit is located on adjacent to the Four Pools Industrial Estate The tenants on the Trade Centre include Build Base, Tile Giant, CEF, PTS, Magnet Trade and The Bathroom Studio.

Four Pools is a large estate occupied by a wide range of businesses anchored by Morrisons, Halfords, Currys, Country Wide and B & Q. The estate is conveniently located only 800m away from the Evesham Bypass