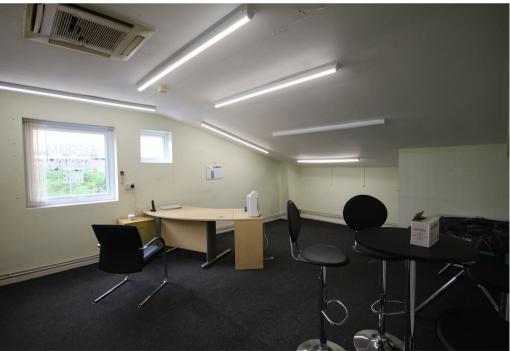

# £7,000 P.A

- Incentives Available.
- Extending to 86.25m2 (928sqft)
- EPC TBC

- Promient Location
- Onsite Parking
- Rateable Value TBA

Unit 17a is a first floor office with sperate access. The office has air conditioning and on site parking.