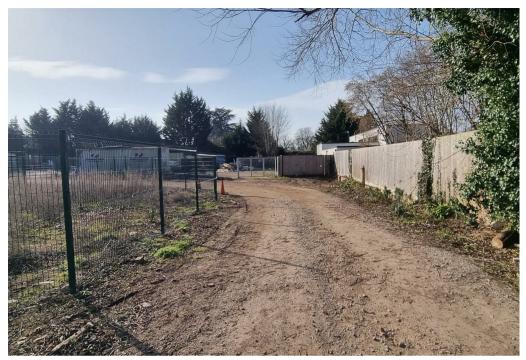

# £170 PCM

- Variety of sizes available
- 24/7 Access
- From £170 PCM

- Gated and fenced
- From 900sq.ft. to 6400sq.ft.

Town centre storage yards to let. All are newly fenced with flat and level surfaces. Some have concrete hardstanding. Vehicular access and gates to all yards. Ideal for builder's storage, scaffolding yard, siting shipping containers and other storage purposes. From £170 pcm.

#### **Accommodation**

The yards are of the following sizes. See plan below for yard configuration.

Yard 1 - 179m2 (1926ft2) - £330pcm

Yard 2 - 187m2 (2012ft2) - £330pcm

Yard 3 - 83m2 (893ft2) - £170pcm - LET