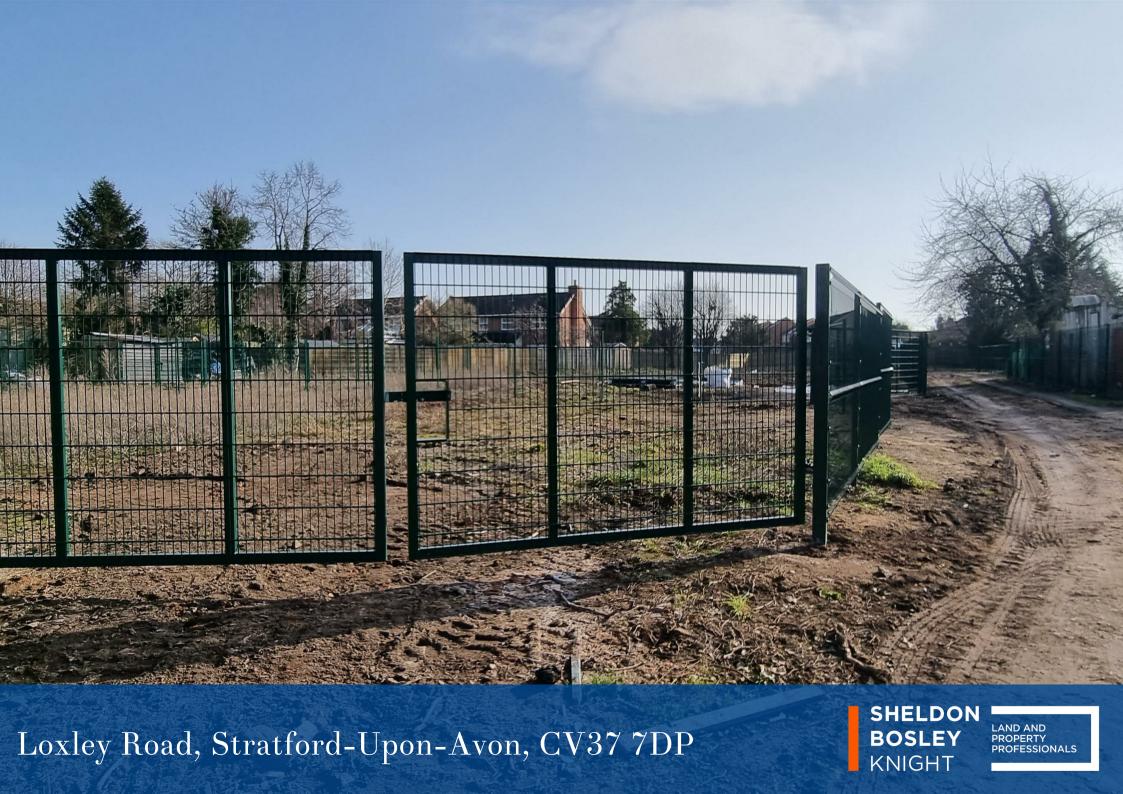

# £170 PCM

- Variety of sizes available
- 24/7 Access
- From £170 PCM

- Gated and fenced
- From 900sq.ft. to 6400sq.ft.

Town centre storage yards to let. All are newly fenced with flat and level surfaces. Some have concrete hardstanding. Vehicular access and gates to all yards. Ideal for builder's storage, scaffolding yard, siting shipping containers and other storage purposes. From £170 pcm.

#### **Accommodation**

The yards are of the following sizes. See plan below for yard configuration.

Yard 1 - 179m2 (1926ft2) - £330pcm

Yard 2 - 187m2 (2012ft2) - £330pcm

Yard 3 - 83m2 (893ft2) - £170pcm - LET