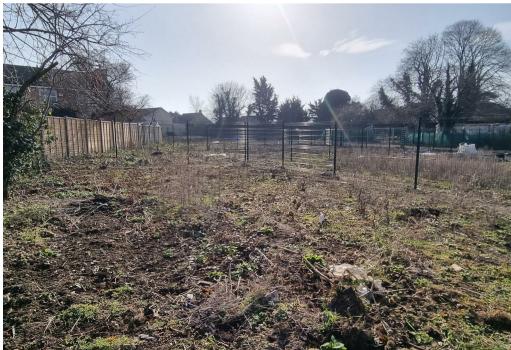

# £170 PCM

- Variety of sizes available
- 24/7 Access
- From £170 PCM

- Gated and fenced
- From 900sq.ft. to 6400sq.ft.

Town centre storage yards to let. All are newly fenced with flat and level surfaces. Some have concrete hardstanding. Vehicular access and gates to all yards. Ideal for builder's storage, scaffolding yard, siting shipping containers and other storage purposes. From £170 pcm.

#### **Accommodation**

The yards are of the following sizes. See plan below for yard configuration.

Yard 1 - 179m2 (1926ft2) - £330pcm

Yard 2 - 187m2 (2012ft2) - £330pcm

Yard 3 - 83m2 (893ft2) - £170pcm - LET