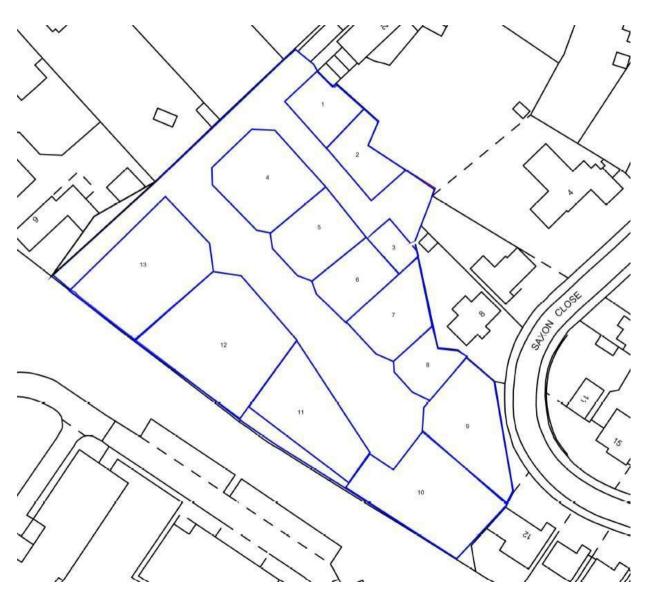

#### **Accommodation**

The yards are of the following sizes. See plan below for yard configuration.

Yard 1 - 179m2 (1926ft2) - £330pcm

Yard 2 - 187m2 (2012ft2) - £330pcm

Yard 3 - 83m2 (893ft2) - £170pcm - LET

Yard 4 - 422m2 (4541ft2) - £600pcm

Yard 5 - 293m2 (3153ft2) - £460pcm

Yard 6 - 225m2 (2421ft2) - £450pcm

Yard 7 - 278m2 (2991ft2) - £500pcm

Yard 8 - 165m2 (1775ft2) - £320pcm

Yard 9 - 521m2 (5609ft2) - £683pcm

Yard 10 - 355m2 (3817ft2) - £475pcm

# Plan

For further information please email commercial@sheldonbosleyknight.co.uk