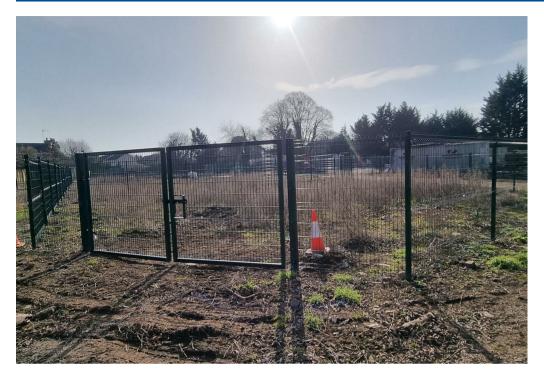

# £170 PCM

- Variety of sizes available
- 24/7 Access
- From £170 PCM

- Gated and fenced
- From 900sq.ft. to 6400sq.ft.

Town centre storage yards to let. All are newly fenced with flat and level surfaces. Some have concrete hardstanding. Vehicular access and gates to all yards. Ideal for builder's storage, scaffolding yard, siting shipping containers and other storage purposes. From £170 pcm.

#### **Accommodation**

The yards are of the following sizes. See plan below for yard configuration.

Yard 1 - 179m2 (1926ft2) - £330pcm

Yard 2 - 187m2 (2012ft2) - £330pcm

Yard 3 - 83m2 (893ft2) - £170pcm - LET