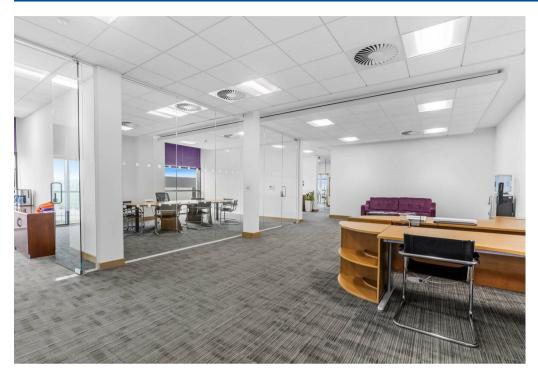

## £58,000 P.A

- Office Space To Let
- 40 Parking Spaces
- 3187 ft2 (296m2) NIA

- Strategic Location
- Prominent Distribution Park

A self contained modern second floor office comprising a mixture of open plan and private office in the heart of Wellesbourne Distribution Park. Externally, it provides a secure site with up to 30 parking spaces available.