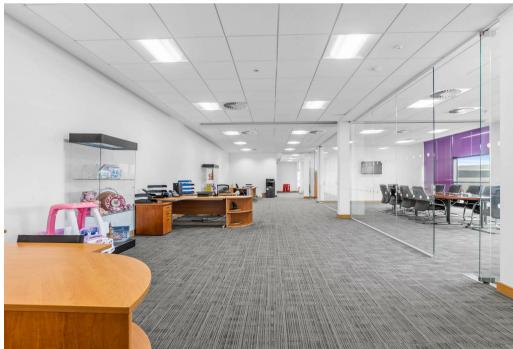

## £58,000 P.A

- Office Space To Let
- 40 Parking Spaces
- 3187 ft2 (296m2) NIA

- Strategic Location
- Prominent Distribution Park

A self contained modern second floor office comprising a mixture of open plan and private office in the heart of Wellesbourne Distribution Park. Externally, it provides a secure site with up to 30 parking spaces available.