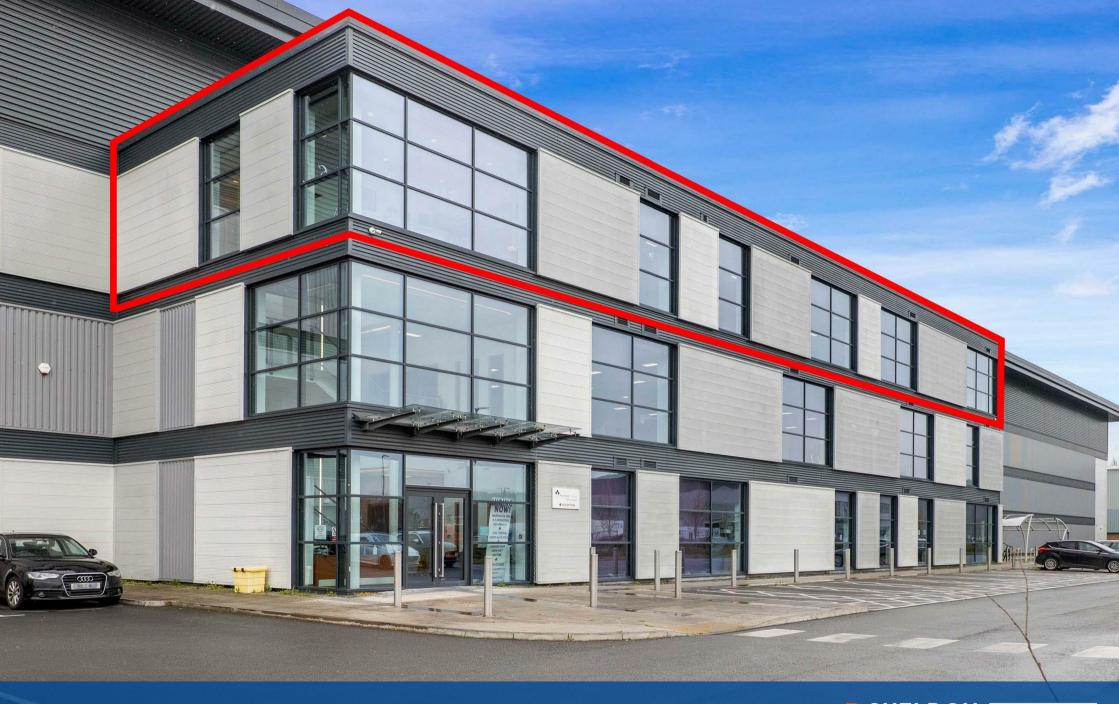

Wellesbourne Distribution Park,, Warwick, CV35 9JY

## £58,000 P.A

- Office Space To Let
- 40 Parking Spaces
- 3187 ft2 (296m2) NIA

- Strategic Location
- Prominent Distribution Park

A self contained modern second floor office comprising a mixture of open plan and private office in the heart of Wellesbourne Distribution Park. Externally, it provides a secure site with up to 30 parking spaces available.

#### Location

The property occupies a prime position within Wellesbourne Distribution Park located to the west of the Warwickshire town of Wellesbourne. It is approximately five miles south of Warwick at Junction 15 of the M40 and nine miles from Gaydon at Junction 12. Access to the M40 is provided by the adjacent and recently upgraded A429 trunk road. The property also sits on the B4086 Stratford Road.