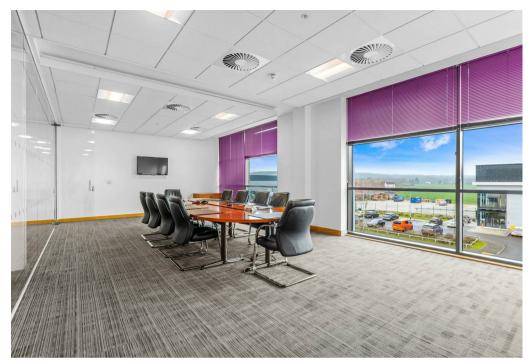

## £58,000 P.A

- Office Space To Let
- 40 Parking Spaces
- 3187 ft2 (296m2) NIA

- Strategic Location
- Prominent Distribution Park

A self contained modern second floor office comprising a mixture of open plan and private office in the heart of Wellesbourne Distribution Park. Externally, it provides a secure site with up to 30 parking spaces available.