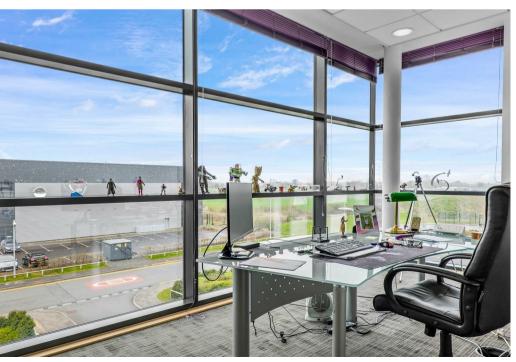

## £58,000 P.A

- Office Space To Let
- 40 Parking Spaces
- 3187 ft2 (296m2) NIA

- Strategic Location
- Prominent Distribution Park

A self contained modern second floor office comprising a mixture of open plan and private office in the heart of Wellesbourne Distribution Park. Externally, it provides a secure site with up to 30 parking spaces available.