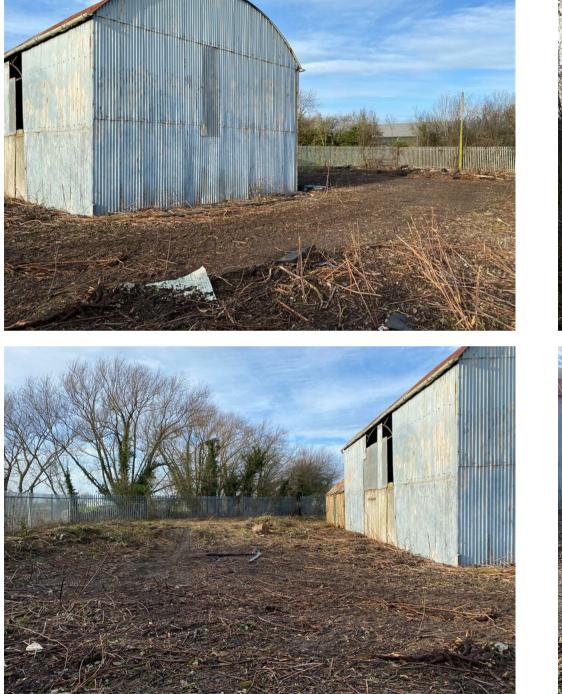

#### Description

The property comprises a commercial yard and agricultural barn. The land extends approx. 0.497 acres with the barn including brick extension extending GIA 151sq.m. (1626.42sq.ft.).

There is good access to the property with a double leaf palisade security gate and palisade fencing surrounding the property entirely.