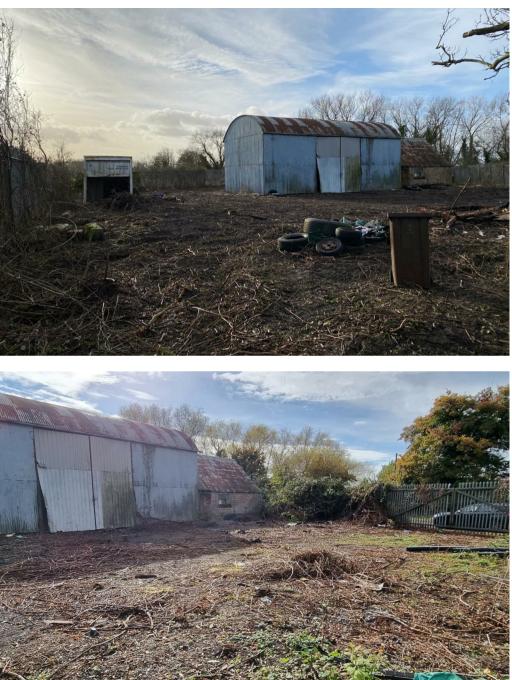

#### Description

The property comprises a commercial yard and agricultural barn. The land extends approx. 0.497 acres with the barn including brick extension extending GIA 151sq.m. (1626.42sq.ft.).

There is good access to the property with a double leaf palisade security gate and palisade fencing surrounding the property entirely.