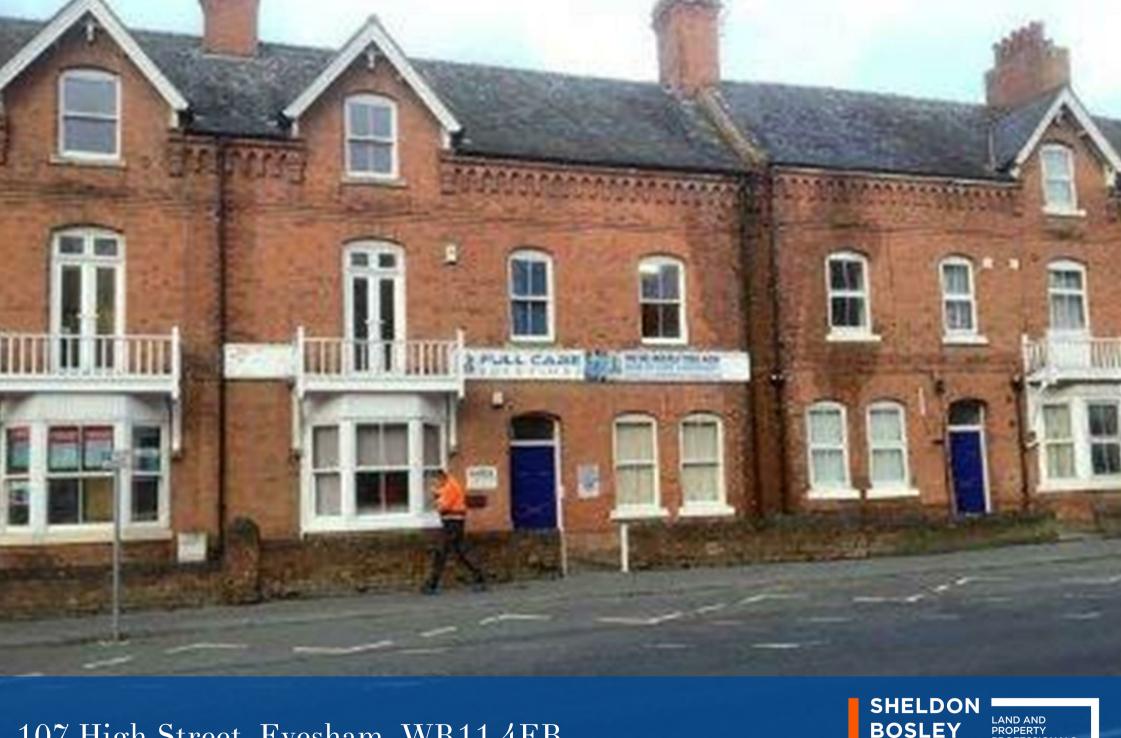

107 High Street, Evesham, WR11 4EB

# £3,000 P.A

- Second Floor office To Let
- Allocated parking at the rear

- Inclusive Rent
- Rateable Value £1,825

The property is a traditional imposing three storey Edwardian building of brick construction with pitch tiled roof. Access is via either the front door onto the High Street or the rear to the Car Park.

#### Location

Office 11 is located at 107 High Street in an area which over the years has become the main location for professional firms within the town. Evesham is an expanding market town lying adjacent to the River Avon. Facilities within the town are good including and active industrial base. There are excellent road communications to junction 9 of the M5 (approximately 10 miles) at Tewkesbury and junction 6 at Worcester (approximately 15 miles.) There is also good access to the M40 with Warwick being approximately 22 miles) the M42 south Birmingham (approximately 17 miles.) the town also benefits from a main line train connection to London.