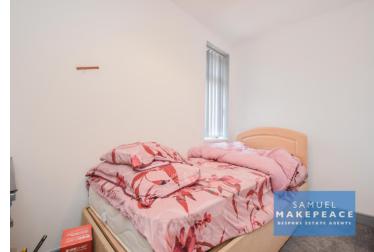

9' 4" x 8' 11" (2.84m x 2.72m)

Double glazed window to the front aspect.

**Bedroom Three** 

8' 11" x 8' 0" (2.71m x 2.44m)

Double glazed window to the rear aspect. Radiator.

**Bedroom Four** 

5' 4" x 5' 3" (1.63m x 1.61m)