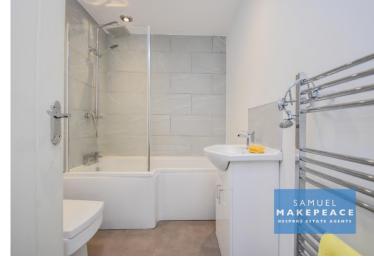

Double glazed window to the front aspect. Fitted wardrobes. Radiator.

Bathroom

8' 0" x 5' 9" (2.44m x 1.74m)

Bath with shower overhead. LLWC. Vanity unit.

Extractor fan. Towel rail. Part tiled walls.

Exterior