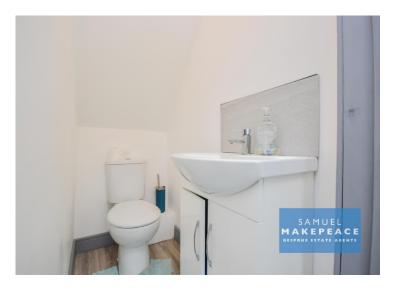

Double glazed window to the front aspect. Fitted wardrobes. Radiator.

Bathroom

8' 0" x 5' 9" (2.44m x 1.74m)

Bath with shower overhead. LLWC. Vanity unit.

Extractor fan. Towel rail. Part tiled walls.

Exterior