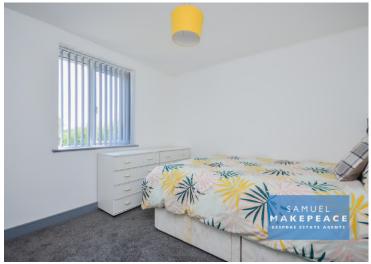

First Floor

First Floor Landing

9' 9" x 6' 4" (2.97m x 1.94m)

Loft Access.

**Bedroom One** 

9' 10" x 9' 9" (3.00m x 2.96m)

Double glazed window to the rear aspect. Radiator.

**Bedroom Two** 

9' 4" x 8' 11" (2.84m x 2.72m)

Double glazed window to the front aspect.

**Bedroom Three** 

8' 11" x 8' 0" (2.71m x 2.44m)

Double glazed window to the rear aspect. Radiator.

**Bedroom Four** 

5' 4" x 5' 3" (1.63m x 1.61m)

Double glazed window to the front aspect. Fitted wardrobes. Radiator.

Bathroom

8' 0" x 5' 9" (2.44m x 1.74m)

Bath with shower overhead. LLWC. Vanity unit.

Extractor fan. Towel rail. Part tiled walls.

Exterior