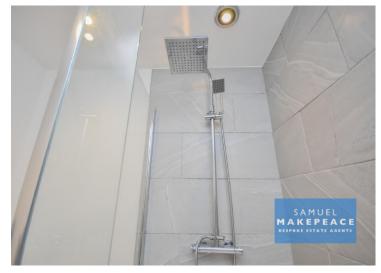

Double glazed window to the front aspect. Fitted wardrobes. Radiator.

Bathroom

8' 0" x 5' 9" (2.44m x 1.74m)

Bath with shower overhead. LLWC. Vanity unit.

Extractor fan. Towel rail. Part tiled walls.

Exterior