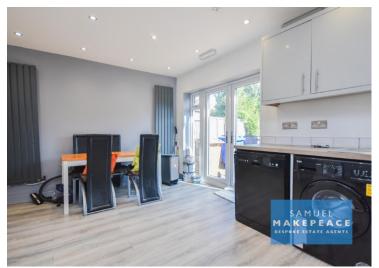

#### Lounge

15' 8" x 11' 8" (4.77m x 3.55m)

Composite front door. Double glazed window to the front aspect. Radiator. Laminate flooring. Electric wall hung fireplace.

Kitchen/Diner

15' 8" x 10' 9" (4.77m x 3.27m)

Double glazed patio doors. Vertical panel radiators. Laminate flooring. Fitted wall and base units. Built under cooker with electric hob and stainless steel splashback. Cooker hood. Space for fridge freezer, washing machine and tumble dryer.