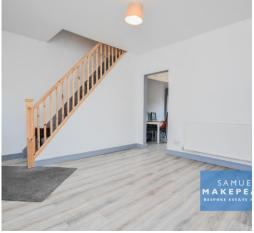

First Floor

First Floor Landing

9' 9" x 6' 4" (2.97m x 1.94m)

Loft Access.

**Bedroom One** 

9' 10" x 9' 9" (3.00m x 2.96m)

Double glazed window to the rear aspect. Radiator.

**Bedroom Two** 