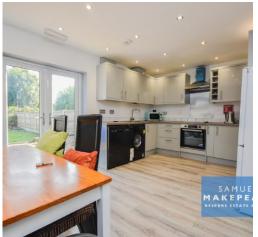

#### Lounge

15' 8" x 11' 8" (4.77m x 3.55m)

Composite front door. Double glazed window to the front aspect. Radiator. Laminate flooring. Electric wall hung fireplace.

Kitchen/Diner

15' 8" x 10' 9" (4.77m x 3.27m)

Double glazed patio doors. Vertical panel radiators. Laminate flooring. Fitted wall and base units. Built under cooker with electric hob and stainless steel splashback. Cooker hood. Space for fridge freezer, washing machine and tumble dryer.