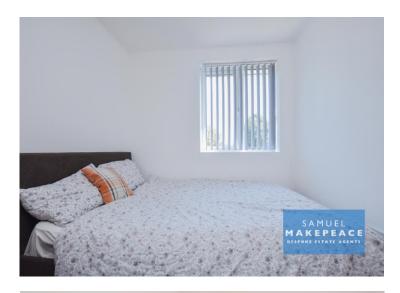

First Floor

First Floor Landing

9' 9" x 6' 4" (2.97m x 1.94m)

Loft Access.

**Bedroom One** 

9' 10" x 9' 9" (3.00m x 2.96m)

Double glazed window to the rear aspect. Radiator.

**Bedroom Two** 