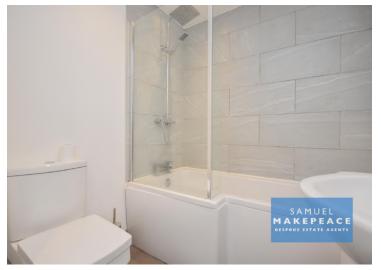

Double glazed window to the front aspect. Fitted wardrobes. Radiator.

Bathroom

8' 0" x 5' 9" (2.44m x 1.74m)

Bath with shower overhead. LLWC. Vanity unit.

Extractor fan. Towel rail. Part tiled walls.

Exterior