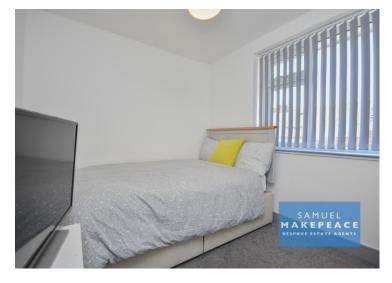

9' 4" x 8' 11" (2.84m x 2.72m)

Double glazed window to the front aspect.

**Bedroom Three** 

8' 11" x 8' 0" (2.71m x 2.44m)

Double glazed window to the rear aspect. Radiator.

**Bedroom Four** 

5' 4" x 5' 3" (1.63m x 1.61m)

Double glazed window to the front aspect. Fitted wardrobes. Radiator.

Bathroom

8' 0" x 5' 9" (2.44m x 1.74m)

Bath with shower overhead. LLWC. Vanity unit.

Extractor fan. Towel rail. Part tiled walls.

Exterior