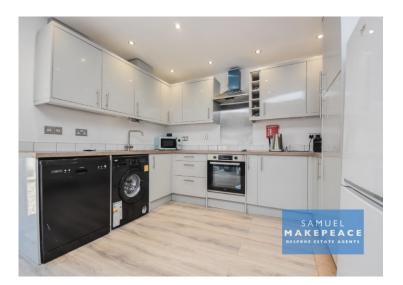

#### Lounge

15' 8" x 11' 8" (4.77m x 3.55m)

Composite front door. Double glazed window to the front aspect. Radiator. Laminate flooring. Electric wall hung fireplace.

Kitchen/Diner

15' 8" x 10' 9" (4.77m x 3.27m)

Double glazed patio doors. Vertical panel radiators. Laminate flooring. Fitted wall and base units. Built under cooker with electric hob and stainless steel splashback. Cooker hood. Space for fridge freezer, washing machine and tumble dryer.