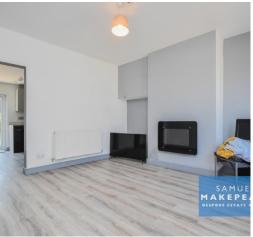

#### Lounge

15' 8" x 11' 8" (4.77m x 3.55m)

Composite front door. Double glazed window to the front aspect. Radiator. Laminate flooring. Electric wall hung fireplace.

Kitchen/Diner

15' 8" x 10' 9" (4.77m x 3.27m)