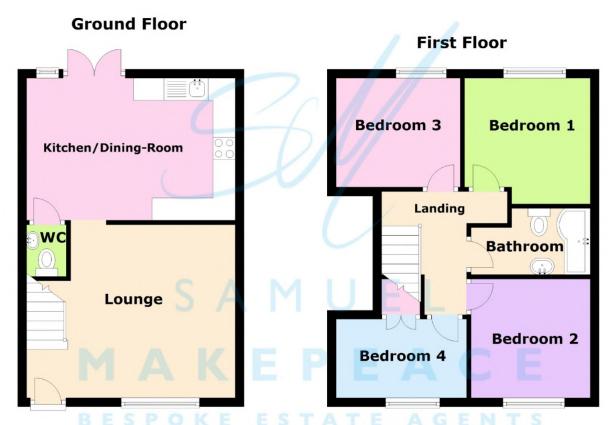

#### Lounge

15' 8" x 11' 8" (4.77m x 3.55m)

Composite front door. Double glazed window to the front aspect. Radiator. Laminate flooring. Electric wall hung fireplace.

Kitchen/Diner

15' 8" x 10' 9" (4.77m x 3.27m)

Double glazed patio doors. Vertical panel radiators. Laminate flooring. Fitted wall and base units. Built under cooker with electric hob and stainless steel splashback. Cooker hood. Space for fridge freezer, washing machine and tumble dryer.

First Floor

First Floor Landing

9' 9" x 6' 4" (2.97m x 1.94m)

Loft Access.

**Bedroom One** 

9' 10" x 9' 9" (3.00m x 2.96m)

Double glazed window to the rear aspect. Radiator.

**Bedroom Two** 

9' 4" x 8' 11" (2.84m x 2.72m)

Double glazed window to the front aspect.

**Bedroom Three** 

8' 11" x 8' 0" (2.71m x 2.44m)

Double glazed window to the rear aspect. Radiator.

**Bedroom Four** 

5' 4" x 5' 3" (1.63m x 1.61m)

Double glazed window to the front aspect. Fitted wardrobes. Radiator.

Bathroom

8' 0" x 5' 9" (2.44m x 1.74m)

Bath with shower overhead. LLWC. Vanity unit.

Extractor fan. Towel rail. Part tiled walls.

Exterior

## SAMUEL MAKEPEACE BESPOKE ESTATE AGENTS

We accept no responsibility for any mistake or inaccuracy contained within the floorplan. It is provided as a guide only, and should be deemed an illustration only. The plan is not to scale, and does not suggest the correct positioning of any item within its contents. Samuel Makepeace Bespoke Estate Agents 01782 914 444.