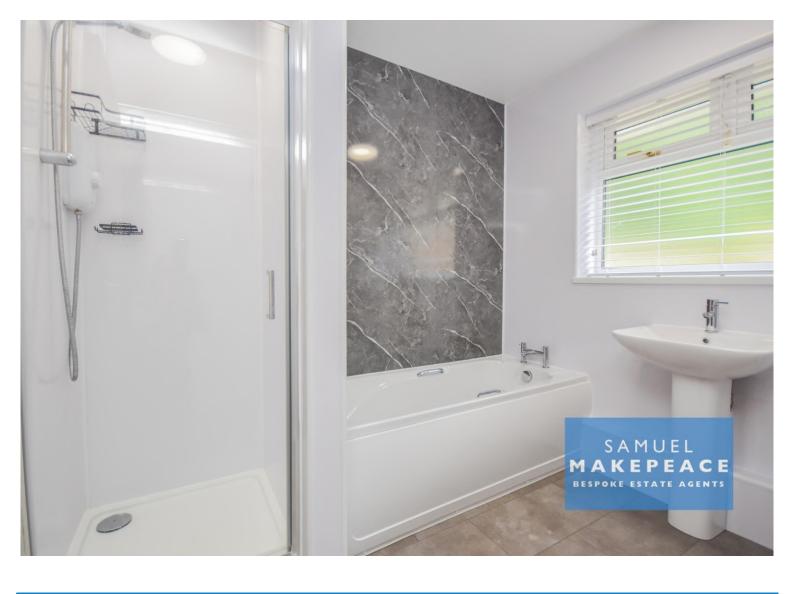

Bedroom Four/Study

Double glazed window to rear aspect, laminate flooring, radiator.

Bathroom & WC

LLWC is separate. Window to rear aspect, bath with separate shower cubicle, hand wash basin, extractor fan, tiled walls, vinyl flooring, storage cupboard, radiator.