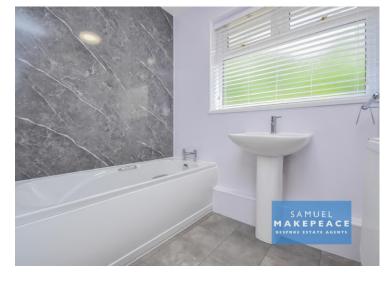

Bedroom Four/Study

Double glazed window to rear aspect, laminate flooring, radiator.

Bathroom & WC

LLWC is separate. Window to rear aspect, bath with separate shower cubicle, hand wash basin, extractor fan, tiled walls, vinyl flooring, storage cupboard, radiator.