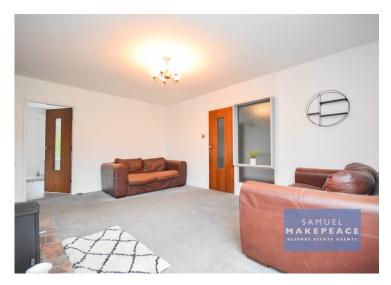

#### **GROUND FLOOR**

Porch

Double-glazed front door, tiled floor.

**Entrance Hall** 

Single glazed door to porch, parquet flooring, radiator.

Lounge/Diner

Double-glazed window to front aspect, wood burner, radiator.