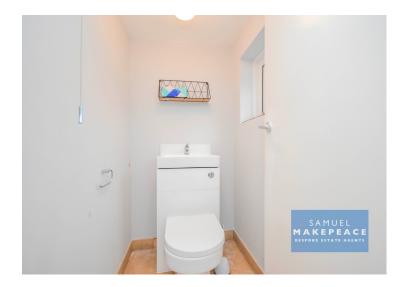

Rear Hallay

Access to side and rear, access to WC and double garage.

VVC

LLWC, double-glazed window to rear.