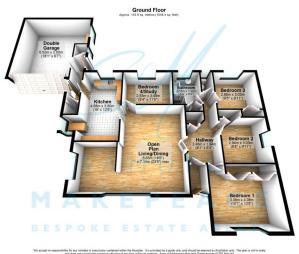

#### **GROUND FLOOR**

Porch

Double-glazed front door, tiled floor.

**Entrance Hall** 

Single glazed door to porch, parquet flooring, radiator.

Lounge/Diner

Double-glazed window to front aspect, wood burner, radiator.

Kitchen

Double glazed window to rear aspect, range of fitted wall and base kitchen units, sink with drainer, worktops, tiled splashbacks, space fridge freezer, space for cooker, vinyl flooring, breakfast booth, double glazed window to front and side aspects.

Bedroom One

Double glazed window to front aspect, built-in wardrobes, radiator.

Bedroom Tw o

Double glazed window to side aspect, built-in wardrobes, radiator.

**Bedroom Three** 

Double glazed w indow to rear aspect, built-in w ardrobe, radiator.

Bedroom Four/Study

Double glazed window to rear aspect, laminate flooring, radiator.

Bathroom & WC

LLWC is separate. Window to rear aspect, bath with separate shower cubicle, hand wash basin, extractor fan, tiled walls, vinyl flooring, storage cupboard, radiator.

Rear Hallay

Access to side and rear, access to WC and double garage.

VVC

LLWC, double-glazed window to rear.

#### Double Garage

Double garage with power and lighting, up and over garage door, utility area with sink and drainer, and plumbing for washing machine double glazed window to rear.

Front Garden

Driveway access with space for multiple cars, access to double garage. Large front law n with decorative shrubs.