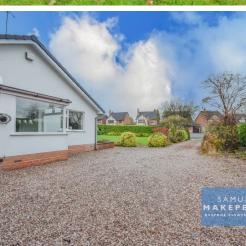

## SAMUEL MAKEPEACE

BESPOKE ESTATE AGENTS

Bignall Hill, Bignall End, Stoke-on-Trent £1,295

4 Bedrooms 2 Reception Rooms 1 Bathrooms

If SPACE is what you're searching for... look no further, as this property on BIG'NALL HILL certainly lives up to its name. A huge THREE/FOUR BED DETACHED BUNGALOW on 0.3 of an Acre AVAILABLE FOR LET. Step inside and you will be greeted by a lovely hallway with traditional parquet flooring, the hallway leads us onto all avenues of the property. Firstly though, the LARGE LIVING ROOM which is a huge space, with a dining area with an oversized window to showcase the lovely front garden and allow for plenty of natural light. In the kitchen there is certainly plenty of space, in the form of cupboards and worktops! There is also a BREAKFAST BOOTH providing dining space in the kitchen. Into the rear hall, you can access both side and rear of the property, the second WC and also the DOUBLE GARAGE, the garage also boasts a utility area, with a base cupboard and sink and drainer with plumbing for a washing machine. The property features THREE DOUBLE BEDROOMS which all come with BUILT IN WARDROBES and a further room which could be used as a FOURTH BEDROOM or STUDY. The bathroom has a bath and a separate shower cubicle, with the WC next door. Externally this property sits on an IMPRESSIVE 0.3 of an acre, to the front a sublime garden with decorative shrubs and lawn area, the lawn stretches to the side of the property too and provides access to the rear garden, this features a large patio area with a lawn and decorative shrubs. The gravelled driveway has enough space for MULTIPLE VEHICLES providing access to the DOUBLE GARAGE, and also provides access to the rear garden to the back of the garage. So if you think this property might suit your needs, give Samuel Makepeace Bespoke Estate Agents a call TODAY!

#### Double Garage

Double garage with power and lighting, up and over garage door, utility area with sink and drainer, and plumbing for washing machine double glazed window to rear.

Front Garden

Driveway access with space for multiple cars, access to double garage. Large front law n with decorative shrubs.