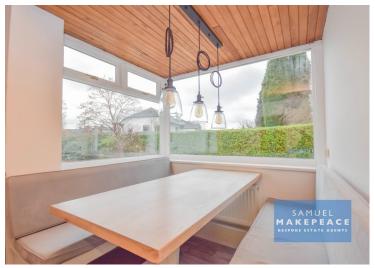

Kitchen

Double glazed window to rear aspect, range of fitted wall and base kitchen units, sink with drainer, worktops, tiled splashbacks, space fridge freezer, space for cooker, vinyl flooring, breakfast booth, double glazed window to front and side aspects.