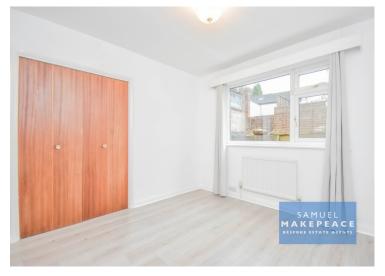

Bedroom One

Double glazed window to front aspect, built-in wardrobes, radiator.

Bedroom Tw o

Double glazed window to side aspect, built-in wardrobes, radiator.

**Bedroom Three** 

Double glazed w indow to rear aspect, built-in w ardrobe, radiator.

Bedroom Four/Study

Double glazed window to rear aspect, laminate flooring, radiator.

Bathroom & WC

LLWC is separate. Window to rear aspect, bath with separate shower cubicle, hand wash basin, extractor fan, tiled walls, vinyl flooring, storage cupboard, radiator.