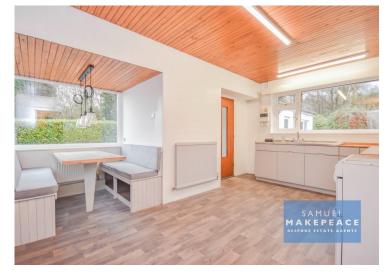

Kitchen

Double glazed window to rear aspect, range of fitted wall and base kitchen units, sink with drainer, worktops, tiled splashbacks, space fridge freezer, space for cooker, vinyl flooring, breakfast booth, double glazed window to front and side aspects.