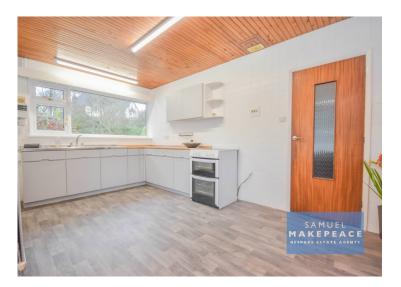

Kitchen

Double glazed window to rear aspect, range of fitted wall and base kitchen units, sink with drainer, worktops, tiled splashbacks, space fridge freezer, space for cooker, vinyl flooring, breakfast booth, double glazed window to front and side aspects.