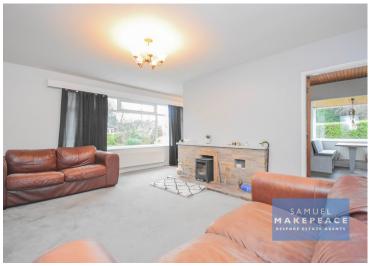

#### **GROUND FLOOR**

Porch

Double-glazed front door, tiled floor.

**Entrance Hall** 

Single glazed door to porch, parquet flooring, radiator.

Lounge/Diner

Double-glazed window to front aspect, wood burner, radiator.