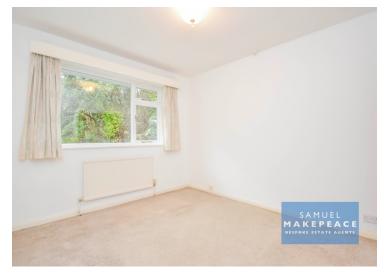

Bedroom One

Double glazed window to front aspect, built-in wardrobes, radiator.

Bedroom Tw o

Double glazed window to side aspect, built-in wardrobes, radiator.

**Bedroom Three** 

Double glazed w indow to rear aspect, built-in w ardrobe, radiator.

Bedroom Four/Study

Double glazed window to rear aspect, laminate flooring, radiator.

Bathroom & WC

LLWC is separate. Window to rear aspect, bath with separate shower cubicle, hand wash basin, extractor fan, tiled walls, vinyl flooring, storage cupboard, radiator.