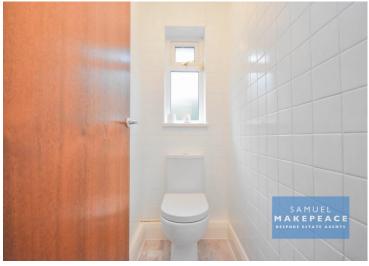

Rear Hallay

Access to side and rear, access to WC and double garage.

VVC

LLWC, double-glazed window to rear.