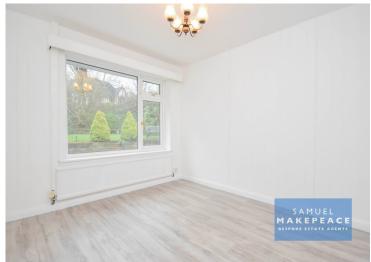

Bedroom One

Double glazed window to front aspect, built-in wardrobes, radiator.

Bedroom Tw o

Double glazed window to side aspect, built-in wardrobes, radiator.

**Bedroom Three** 

Double glazed w indow to rear aspect, built-in w ardrobe, radiator.