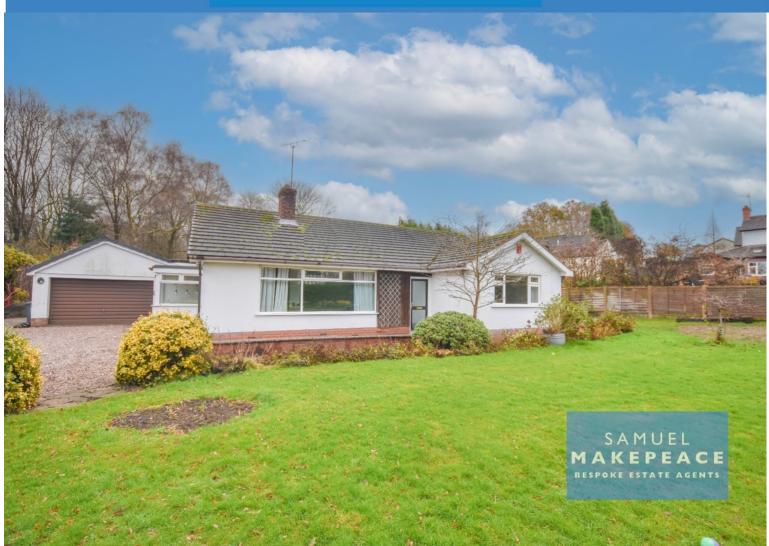

## SAMUEL MAKEPEACE

BESPOKE ESTATE AGENTS

Bignall Hill, Bignall End, Stoke-on-Trent £1,295

4 Bedrooms 2 Reception Rooms 1 Bathrooms

If SPACE is what you're searching for... look no further, as this property on BIG'NALL HILL certainly lives up to its name. A huge THREE/FOUR BED DETACHED BUNGALOW on 0.3 of an Acre AVAILABLE FOR LET. Step inside and you will be greeted by a lovely hallway with traditional parquet flooring, the hallway leads us onto all avenues of the property. Firstly though, the LARGE LIVING ROOM which is a huge space, with a dining area with an oversized window to showcase the lovely front garden and allow for plenty of natural light. In the kitchen there is certainly plenty of space, in the form of cupboards and worktops! There is also a BREAKFAST BOOTH providing dining space in the kitchen. Into the rear hall, you can access both side and rear of the property, the second WC and also the DOUBLE GARAGE, the garage also boasts a utility area, with a base cupboard and sink and drainer with plumbing for a washing machine. The property features THREE DOUBLE BEDROOMS which all come with BUILT IN WARDROBES and a further room which could be used as a FOURTH BEDROOM or STUDY. The bathroom has a bath and a separate shower cubicle, with the WC next door. Externally this property sits on an IMPRESSIVE 0.3 of an acre, to the front a sublime garden with decorative shrubs and lawn area, the lawn stretches to the side of the property too and provides access to the rear garden, this features a large patio area with a lawn and decorative shrubs. The gravelled driveway has enough space for MULTIPLE VEHICLES providing access to the DOUBLE GARAGE, and also provides access to the rear garden to the back of the garage. So if you think this property might suit your needs, give Samuel Makepeace Bespoke Estate Agents a call TODAY!

#### **GROUND FLOOR**

Porch

Double-glazed front door, tiled floor.

**Entrance Hall** 

Single glazed door to porch, parquet flooring, radiator.

Lounge/Diner

Double-glazed window to front aspect, wood burner, radiator.

#### **EXTERIOR**

#### Double Garage

Double garage with power and lighting, up and over garage door, utility area with sink and drainer, and plumbing for washing machine double glazed window to rear.

Front Garden

Driveway access with space for multiple cars, access to double garage. Large front law n with decorative shrubs.