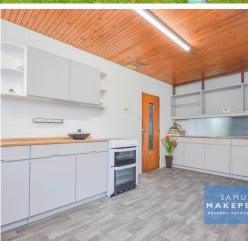

Kitchen

Double glazed window to rear aspect, range of fitted wall and base kitchen units, sink with drainer, worktops, tiled splashbacks, space fridge freezer, space for cooker, vinyl flooring, breakfast booth, double glazed window to front and side aspects.