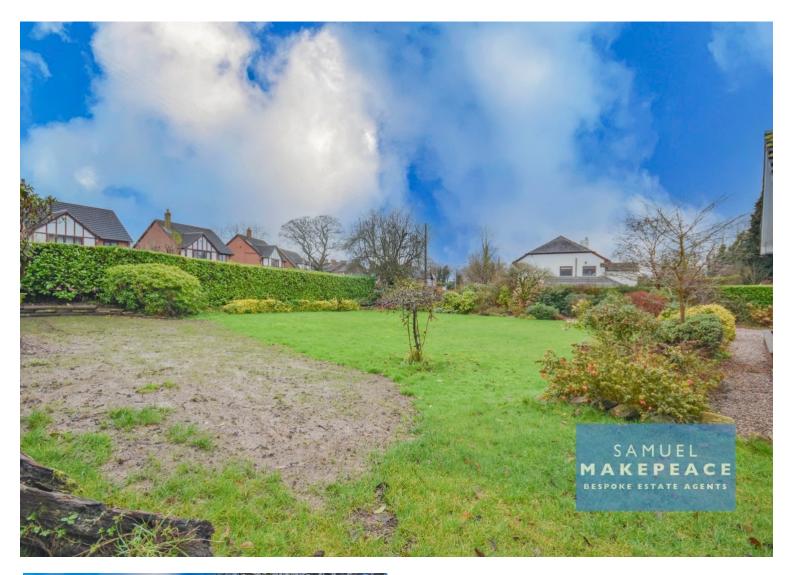

Rear Garden

Large patio area, law n garden with decorative shrubs and trees.

EPC Rating:

Council Tax: Band D

Local Authority: Newcastle Under Lyme Borough Council

Tenure: Freehold