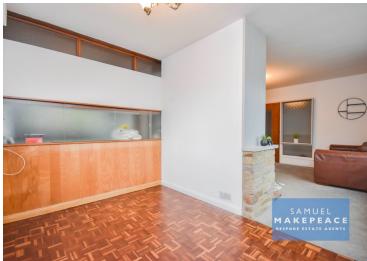

Kitchen

Double glazed window to rear aspect, range of fitted wall and base kitchen units, sink with drainer, worktops, tiled splashbacks, space fridge freezer, space for cooker, vinyl flooring, breakfast booth, double glazed window to front and side aspects.