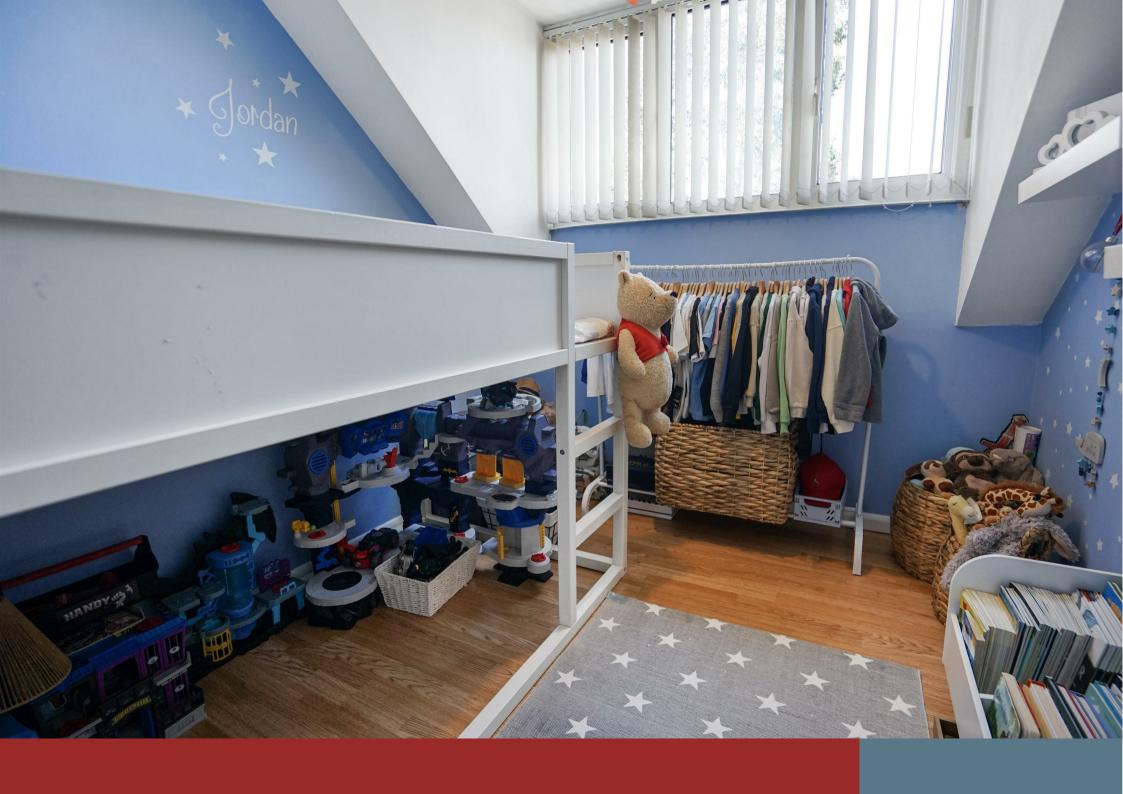

# BEDROOM TWO

10'09 max 7'08 min x 7'08 With Dormer window to the front, central heating radiator and wooden flooring.

# BEDROOM THREE

#### 7'06 x 9'03

With Dormer window to the rear, central heating radiator and wooden flooring.