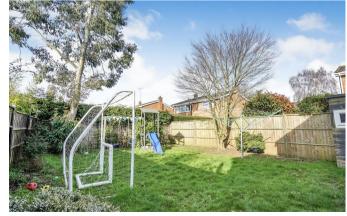

# OUTSIDE

To the front of the property there is a single driveway with lawn to one side, side access to the rear garden witch is mainly laid to lawn with mature borders and patio area.