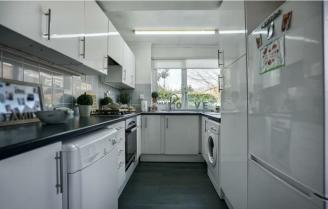

# BREAKFAST KITCHEN

#### 16'04 x 7'05

Overlooking the garden. The kitchen is fitted with a range of white gloss base and wall cabinets with black laminate surfaces over, integrated Beko appliances including a gas hob with extractor over and single electric oven. There is space for other appliances and also a breakfast area. Door to side of property.