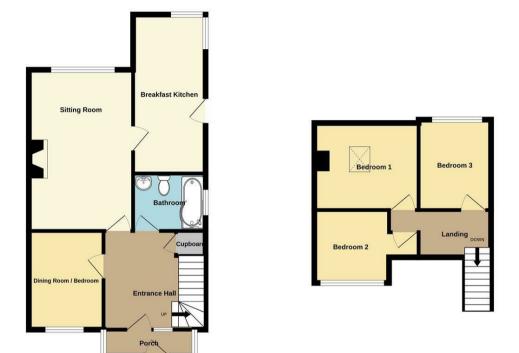

#### GENERAL

A delightful semi-detached property located on Rookery Close in Kibworth, a short walk from the centre of the village. The accommodation briefly includes on the ground floor a spacious entrance hallway, sitting room, kitchen with breakfast bar area, dining room / additional bedroom and family bathroom. On the first floor there are three bedrooms. Outside there are front and rear gardens along with off road parking.

### THE HOUSE

The property is set over two floors, accommodation is as follows.

# COUNCIL TAX

Harborough District Council - Band B

Ground Floor

Whils every attempt has been made to ensure the accuracy of the floorplan contained here, measuremen of doors, windows, concers and any other fierts are approximate and no responsibility is taken for any erro omission or mis-statement. This plan is for illustrative purposes only and should be used as such by any rospective purchaser. The services, posterns and applicationes shown have on been tested and no guarant as to their openability or efficiency can be given. Marke with Merrow (2007)