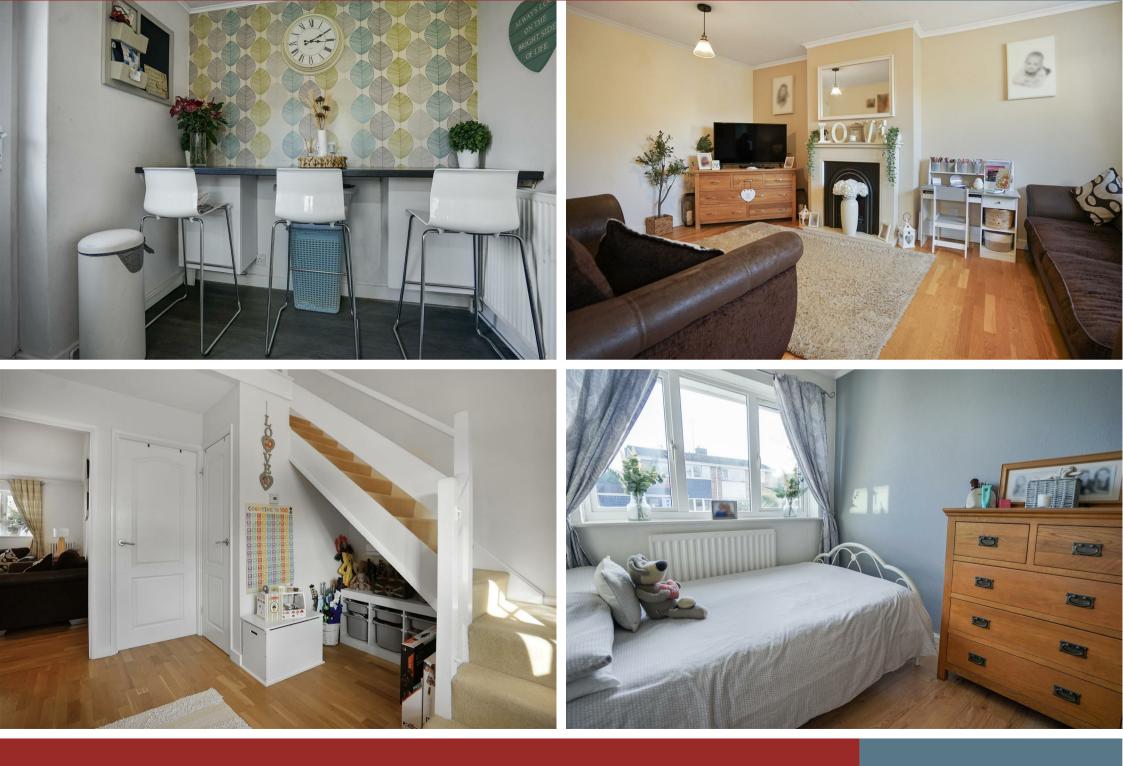

#### GENERAL

A delightful semi-detached property located on Rookery Close in Kibworth, a short walk from the centre of the village. The accommodation briefly includes on the ground floor a spacious entrance hallway, sitting room, kitchen with breakfast bar area, dining room / additional bedroom and family bathroom. On the first floor there are three bedrooms. Outside there are front and rear gardens along with off road parking.

### SITTING ROOM

#### 16'08 x 10'09 max

A good size room with window overlooking the garden, there is a feature fireplace, wooden flooring and central heating radiator.

# BREAKFAST KITCHEN

#### 16'04 x 7'05

Overlooking the garden. The kitchen is fitted with a range of white gloss base and wall cabinets with black laminate surfaces over, integrated Beko appliances including a gas hob with extractor over and single electric oven. There is space for other appliances and also a breakfast area. Door to side of property.

#### **DINING ROOM / BEDROOM**

 $10^{\circ}01 \times 7^{\circ}08$  With window to the front, central heating radiator and wooden flooring.

### ENTRANCE HALL

A spacious area with stairs leading to the first floor, useful storage cupboard and doors off to the living accommodation.