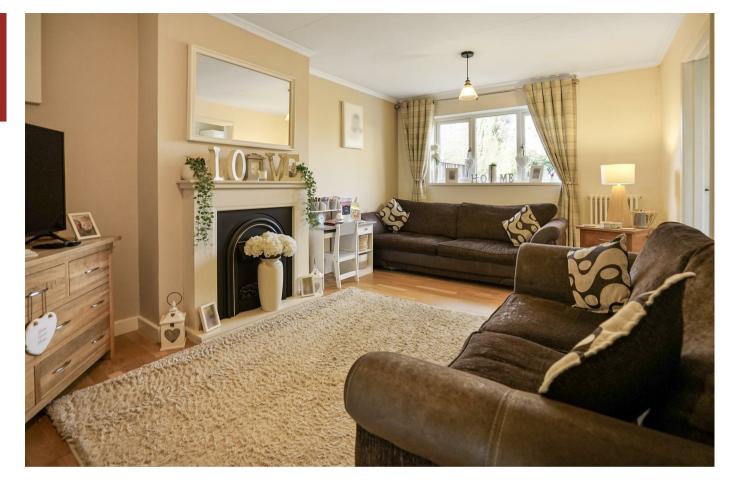

### SITTING ROOM

#### 16'08 x 10'09 max

A good size room with window overlooking the garden, there is a feature fireplace, wooden flooring and central heating radiator.