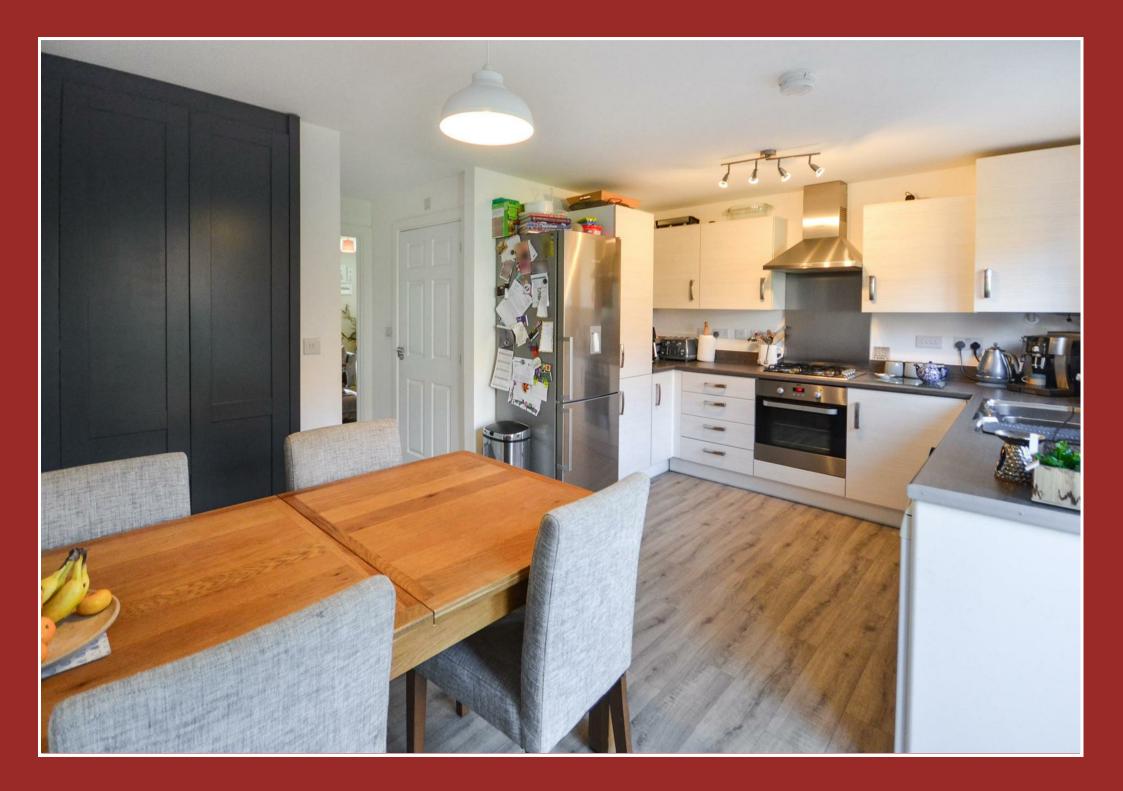

## 50% Shared Ownership £150,000

GENERAL LOCATION THE HOUSE **ENTRANCE HALL** SITTING ROOM 13'08 x 12'01 max (4.17m x 3.68m max) **KITCHEN / DINING ROOM** 15'07 x 12'04 (4.75m x 3.76m) CLOAKROOM 5'09 x 4'09 (1.75m x 1.45m) STAIRS TO FIRST FLOOR FIRST FLOOR LANDING **BEDROOM ONE** 15'07 max 11'11 min x 10'04 (4.75m max 3.63m min x 3.15m) **BEDROOM TWO** 12'06 x 8'04 (3.81m x 2.54m)