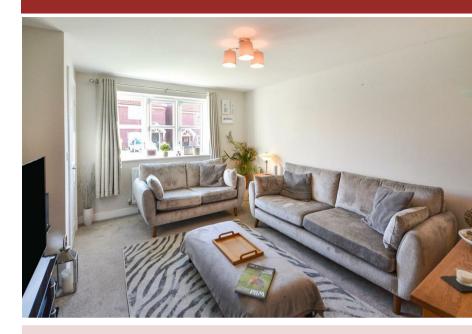

## 50% Shared Ownership £150,000

GENERAL LOCATION THE HOUSE **ENTRANCE HALL** SITTING ROOM 13'08 x 12'01 max (4.17m x 3.68m max) **KITCHEN / DINING ROOM** 15'07 x 12'04 (4.75m x 3.76m) CLOAKROOM 5'09 x 4'09 (1.75m x 1.45m) STAIRS TO FIRST FLOOR FIRST FLOOR LANDING **BEDROOM ONE** 15'07 max 11'11 min x 10'04 (4.75m max 3.63m min x 3.15m) **BEDROOM TWO** 12'06 x 8'04 (3.81m x 2.54m)