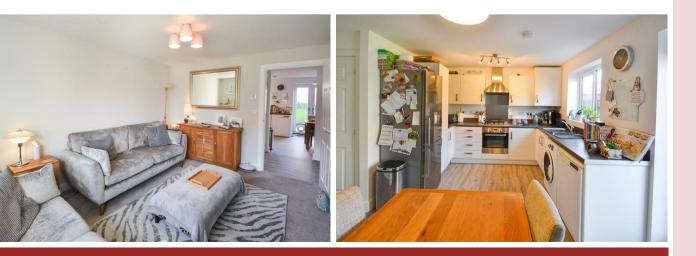

## 50% Shared Ownership £150,000

GENERAL LOCATION THE HOUSE **ENTRANCE HALL** SITTING ROOM 13'08 x 12'01 max (4.17m x 3.68m max) **KITCHEN / DINING ROOM** 15'07 x 12'04 (4.75m x 3.76m) CLOAKROOM 5'09 x 4'09 (1.75m x 1.45m) STAIRS TO FIRST FLOOR FIRST FLOOR LANDING **BEDROOM ONE** 15'07 max 11'11 min x 10'04 (4.75m max 3.63m min x 3.15m) **BEDROOM TWO** 12'06 x 8'04 (3.81m x 2.54m)