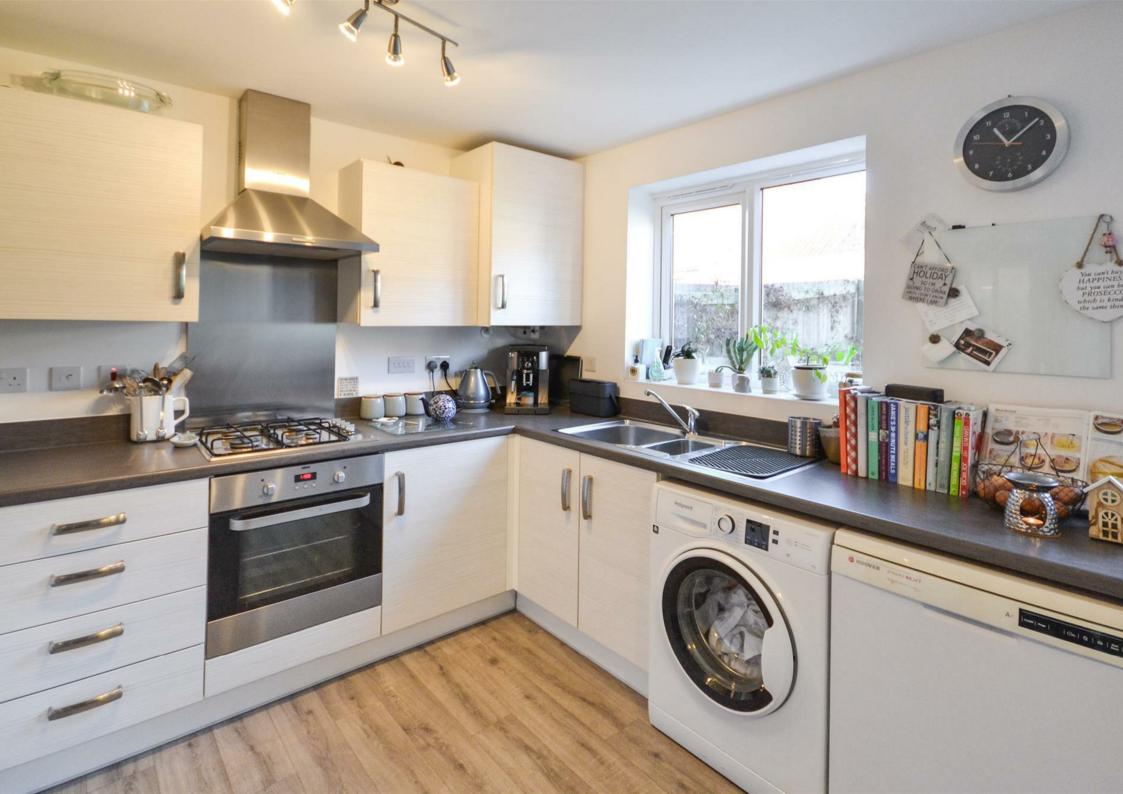

## 50% Shared Ownership £150,000

GENERAL LOCATION THE HOUSE **ENTRANCE HALL** SITTING ROOM 13'08 x 12'01 max (4.17m x 3.68m max) **KITCHEN / DINING ROOM** 15'07 x 12'04 (4.75m x 3.76m) CLOAKROOM 5'09 x 4'09 (1.75m x 1.45m) STAIRS TO FIRST FLOOR FIRST FLOOR LANDING **BEDROOM ONE** 15'07 max 11'11 min x 10'04 (4.75m max 3.63m min x 3.15m) **BEDROOM TWO** 12'06 x 8'04 (3.81m x 2.54m)